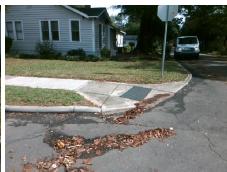

## **Access Compliance Report Public Rights-of-Way** (Curb Ramps)

Main Street: KENSINGTON\_DR Intersection ID: 12638 Cross Street: THOMAS\_AV Location: NE **Overall Compliance: No** ADA ID: DB3903E80FEB Ramp Type: Directional1 Initial Pass/Fail: Fail Severity Score: 21.25

Total Cost: 1600.00

| Field Measurements/Component Compliance |                       |      |      |                             |      |  |  |
|-----------------------------------------|-----------------------|------|------|-----------------------------|------|--|--|
| Compl                                   | ance Description      | Data | Comp | liance Description          | Data |  |  |
| N/A                                     | Ramp Length (in)      | 55.0 | N/A  | Grade Break?                | N/A  |  |  |
| No                                      | Ramp Width (in)       | 46.0 | N/A  | Grade Break Slope (%)       | 0.0  |  |  |
| Yes                                     | Ramp Slope (%)        | 5.5  | N/A  | Grade Break XSlope (%)      |      |  |  |
| No                                      | Ramp XSlope (%)       | 6.6  |      |                             |      |  |  |
| N/A                                     | Flare Type LT         | N/A  | N/A  | Flare Type RT               | N/A  |  |  |
| N/A                                     | Flare Slope LT (%)    | N/A  | N/A  | Flare Slope RT (%)          | 0.0  |  |  |
| N/A                                     | Flare Traversable LT? | N/A  | N/A  | Flare Traversable RT?       | N/A  |  |  |
| N/A                                     | Landing Length (in)   | 0.0  | N/A  | DWS Provided?               | N/A  |  |  |
| N/A                                     | Landing Width (in)    | 0.0  | N/A  | DWS Contrast?               | N/A  |  |  |
| N/A                                     | Landing Slope (%)     | 0.0  | N/A  | DWS Length (in)             | N/A  |  |  |
| N/A                                     | Landing X Slope (%)   | 0.0  | N/A  | DWS Full Width?             | N/A  |  |  |
| N/A                                     | Landing Curb? (Y/N)   | N/A  | N/A  | DWS Offset LT (in)          | N/A  |  |  |
| N/A                                     | Shared Landing?       | N/A  | N/A  | DWS Offset RT (in)          | N/A  |  |  |
| N/A                                     | Gutter Ponding?       | 0.0  | N/A  | Gutter Slope (%)            | N/A  |  |  |
| N/A                                     | Gutter Lip Ht (in)    | 0.0  | N/A  | Gutter X Slope (%)          | N/A  |  |  |
| N/A                                     | Painted X Walk1?      | No   |      | Road Slope (%)              | 3.8  |  |  |
|                                         | X Walk 1 Direction    | To S |      | Road X Slope (%)            | 4.6  |  |  |
|                                         | X Walk 1 Width (in)   | N/A  |      | Clear Space?                | N/A  |  |  |
|                                         | X Walk 1 Slope (%)    | 3.8  | N/A  | Clear Space to XWalk (in)   | N/A  |  |  |
|                                         | X Walk 1 X Slope (%)  | 4.6  | N/A  | Storm Grate/Utility Hazard? | N/A  |  |  |
| N/A                                     | Ramp inside XWalk1?   | N/A  |      | Storm Grate/Utility Type    |      |  |  |
| N/A                                     | Any Obstructions?     | N/A  |      |                             | N/A  |  |  |
|                                         | Obstruction Type      |      | Yes  | Surface Condition? (G/P)    | Good |  |  |
|                                         |                       | N/A  | N/A  | Curb Slope (%)              | 0.1  |  |  |
|                                         |                       |      |      |                             |      |  |  |