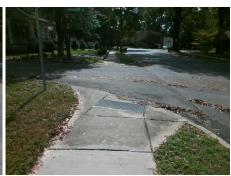

## **Access Compliance Report Public Rights-of-Way** (Curb Ramps)

Main Street: KENSINGTON\_DR Intersection ID: 12638 Cross Street: THOMAS\_AV Location: NE **Overall Compliance: No** ADA ID: DB3903E80FEB Ramp Type: Directional1 Initial Pass/Fail: Fail Severity Score: 21.25

Total Cost: 1600.00

| Field Measurements/Component Compliance |                       |      |      |                             |      |  |  |
|-----------------------------------------|-----------------------|------|------|-----------------------------|------|--|--|
| Compl                                   | ance Description      | Data | Comp | liance Description          | Data |  |  |
| N/A                                     | Ramp Length (in)      | 55.0 | N/A  | Grade Break?                | N/A  |  |  |
| No                                      | Ramp Width (in)       | 46.0 | N/A  | Grade Break Slope (%)       | 0.0  |  |  |
| Yes                                     | Ramp Slope (%)        | 5.5  | N/A  | Grade Break XSlope (%)      |      |  |  |
| No                                      | Ramp XSlope (%)       | 6.6  |      |                             |      |  |  |
| N/A                                     | Flare Type LT         | N/A  | N/A  | Flare Type RT               | N/A  |  |  |
| N/A                                     | Flare Slope LT (%)    | N/A  | N/A  | Flare Slope RT (%)          | 0.0  |  |  |
| N/A                                     | Flare Traversable LT? | N/A  | N/A  | Flare Traversable RT?       | N/A  |  |  |
| N/A                                     | Landing Length (in)   | 0.0  | N/A  | DWS Provided?               | N/A  |  |  |
| N/A                                     | Landing Width (in)    | 0.0  | N/A  | DWS Contrast?               | N/A  |  |  |
| N/A                                     | Landing Slope (%)     | 0.0  | N/A  | DWS Length (in)             | N/A  |  |  |
| N/A                                     | Landing X Slope (%)   | 0.0  | N/A  | DWS Full Width?             | N/A  |  |  |
| N/A                                     | Landing Curb? (Y/N)   | N/A  | N/A  | DWS Offset LT (in)          | N/A  |  |  |
| N/A                                     | Shared Landing?       | N/A  | N/A  | DWS Offset RT (in)          | N/A  |  |  |
| N/A                                     | Gutter Ponding?       | 0.0  | N/A  | Gutter Slope (%)            | N/A  |  |  |
| N/A                                     | Gutter Lip Ht (in)    | 0.0  | N/A  | Gutter X Slope (%)          | N/A  |  |  |
| N/A                                     | Painted X Walk1?      | No   |      | Road Slope (%)              | 3.8  |  |  |
|                                         | X Walk 1 Direction    | To S |      | Road X Slope (%)            | 4.6  |  |  |
|                                         | X Walk 1 Width (in)   | N/A  |      | Clear Space?                | N/A  |  |  |
|                                         | X Walk 1 Slope (%)    | 3.8  | N/A  | Clear Space to XWalk (in)   | N/A  |  |  |
|                                         | X Walk 1 X Slope (%)  | 4.6  | N/A  | Storm Grate/Utility Hazard? | N/A  |  |  |
| N/A                                     | Ramp inside XWalk1?   | N/A  |      | Storm Grate/Utility Type    |      |  |  |
| N/A                                     | Any Obstructions?     | N/A  |      |                             | N/A  |  |  |
|                                         | Obstruction Type      |      | Yes  | Surface Condition? (G/P)    | Good |  |  |
|                                         |                       | N/A  | N/A  | Curb Slope (%)              | 0.1  |  |  |
|                                         |                       |      |      |                             |      |  |  |