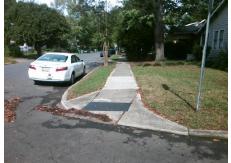

## **Access Compliance Report Public Rights-of-Way** (Curb Ramps)

Main Street: KENSINGTON\_DR Intersection ID: 12638 Cross Street: THOMAS\_AV Location: NE **Overall Compliance: No** ADA ID: DB3903E80FEB Ramp Type: Directional1 Initial Pass/Fail: Fail Severity Score: 21.25

Total Cost: 1600.00

| Field Measurements/Component Compliance |                       |      |      |                             |      |  |  |
|-----------------------------------------|-----------------------|------|------|-----------------------------|------|--|--|
| Compl                                   | ance Description      | Data | Comp | liance Description          | Data |  |  |
| N/A                                     | Ramp Length (in)      | 55.0 | N/A  | Grade Break?                | N/A  |  |  |
| No                                      | Ramp Width (in)       | 46.0 | N/A  | Grade Break Slope (%)       | 0.0  |  |  |
| Yes                                     | Ramp Slope (%)        | 5.5  | N/A  | Grade Break XSlope (%)      |      |  |  |
| No                                      | Ramp XSlope (%)       | 6.6  |      |                             |      |  |  |
| N/A                                     | Flare Type LT         | N/A  | N/A  | Flare Type RT               | N/A  |  |  |
| N/A                                     | Flare Slope LT (%)    | N/A  | N/A  | Flare Slope RT (%)          | 0.0  |  |  |
| N/A                                     | Flare Traversable LT? | N/A  | N/A  | Flare Traversable RT?       | N/A  |  |  |
| N/A                                     | Landing Length (in)   | 0.0  | N/A  | DWS Provided?               | N/A  |  |  |
| N/A                                     | Landing Width (in)    | 0.0  | N/A  | DWS Contrast?               | N/A  |  |  |
| N/A                                     | Landing Slope (%)     | 0.0  | N/A  | DWS Length (in)             | N/A  |  |  |
| N/A                                     | Landing X Slope (%)   | 0.0  | N/A  | DWS Full Width?             | N/A  |  |  |
| N/A                                     | Landing Curb? (Y/N)   | N/A  | N/A  | DWS Offset LT (in)          | N/A  |  |  |
| N/A                                     | Shared Landing?       | N/A  | N/A  | DWS Offset RT (in)          | N/A  |  |  |
| N/A                                     | Gutter Ponding?       | 0.0  | N/A  | Gutter Slope (%)            | N/A  |  |  |
| N/A                                     | Gutter Lip Ht (in)    | 0.0  | N/A  | Gutter X Slope (%)          | N/A  |  |  |
| N/A                                     | Painted X Walk1?      | No   |      | Road Slope (%)              | 3.8  |  |  |
|                                         | X Walk 1 Direction    | To S |      | Road X Slope (%)            | 4.6  |  |  |
|                                         | X Walk 1 Width (in)   | N/A  |      | Clear Space?                | N/A  |  |  |
|                                         | X Walk 1 Slope (%)    | 3.8  | N/A  | Clear Space to XWalk (in)   | N/A  |  |  |
|                                         | X Walk 1 X Slope (%)  | 4.6  | N/A  | Storm Grate/Utility Hazard? | N/A  |  |  |
| N/A                                     | Ramp inside XWalk1?   | N/A  |      | Storm Grate/Utility Type    |      |  |  |
| N/A                                     | Any Obstructions?     | N/A  |      |                             | N/A  |  |  |
|                                         | Obstruction Type      |      | Yes  | Surface Condition? (G/P)    | Good |  |  |
|                                         |                       | N/A  | N/A  | Curb Slope (%)              | 0.1  |  |  |
|                                         |                       |      |      |                             |      |  |  |