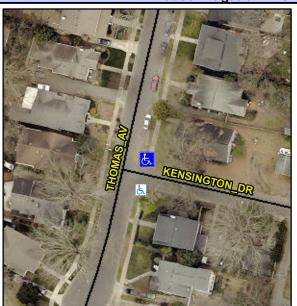

## **Access Compliance Report Public Rights-of-Way** (Curb Ramps)

Main Street: KENSINGTON\_DR Intersection ID: 12638 Cross Street: THOMAS\_AV Location: NE **Overall Compliance: No** ADA ID: DB3903E80FEB Ramp Type: Directional1 Initial Pass/Fail: Fail Severity Score: 21.25

**Codes/Mitigation Info/Possible Solution** 

**KENSINGTON DR** Street 1 Name Stop Condition-Street 1 StopSign Street 2 Name N/A Stop Condition-Street 2 N/A

| Possible Solutions:           | <u>c</u> |
|-------------------------------|----------|
| Remove & Replace Entire Ramp. | N        |
|                               | N        |
|                               | Ye       |
|                               | N        |
|                               | N        |
|                               | N        |
| Surveyor Notes:               | N        |
| N/A                           | N        |
|                               | N        |
|                               | N        |
|                               | N        |
| PROW/ADA:                     | N        |
| R304.5.1, R304.5.3            | N        |
|                               | N        |
|                               | N        |
|                               | N        |
|                               |          |
|                               |          |
|                               |          |