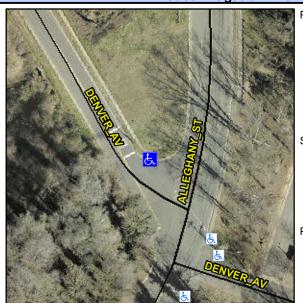

## **Access Compliance Report Public Rights-of-Way** (Curb Ramps)

Intersection ID: 11902 Main Street: ALLEGHANY ST **Cross Street: DENVER AV** Location: N Initial Pass/Fail: Fail **Overall Compliance: No Severity Score:** ADA ID: DB3922687E74 Ramp Type: Perp 8.75

## Field Measurements/Component Compliance

**ALLEGHANY ST** Street 1 Name Stop Condition-Street 2 None N/A Street 2 Name Stop Condition-Street 1 N/A Possible Solutions: Remove & Replace Entire Ramp. No Surveyor Notes: N/A PROW/ADA: Not Found, R304.5.1