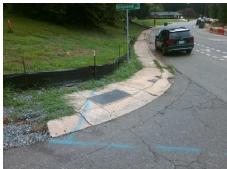

## **Access Compliance Report Public Rights-of-Way** (Curb Ramps)

Intersection ID: 18797 Main Street: SENECA PL **Cross Street: WEDGEWOOD DR** Location: NE ADA ID: DB3BEEC4C01E Ramp Type: PerpDiag Initial Pass/Fail: Fail **Overall Compliance: No** Severity Score: 33.75

**Codes/Mitigation Info/Possible Solution** 

Street 1 Name Stop Condition-Street 2 Street 2 Name Stop Condition-Street 1 WEDGEWOOD DR StopSign **SENECA PL** None

Possible Solutions: Remove & Replace Curb Ramp With Two New Directional Ramps or Equivalent. Surveyor Notes: N/A PROW/ADA: Not Found, R304.5.1, R304.5.3