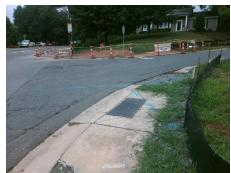

## **Access Compliance Report Public Rights-of-Way** (Curb Ramps)

Intersection ID: 18797 Main Street: SENECA PL **Cross Street: WEDGEWOOD DR** Location: NE ADA ID: DB3BEEC4C01E Ramp Type: PerpDiag Initial Pass/Fail: Fail **Overall Compliance: No** Severity Score: 33.75

**Codes/Mitigation Info/Possible Solution** 

Street 1 Name Stop Condition-Street 2 Street 2 Name Stop Condition-Street 1 WEDGEWOOD DR StopSign **SENECA PL** None

Possible Solutions: Remove & Replace Curb Ramp With Two New Directional Ramps or Equivalent. Surveyor Notes: N/A PROW/ADA: Not Found, R304.5.1, R304.5.3