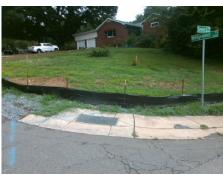

## **Access Compliance Report Public Rights-of-Way** (Curb Ramps)

Intersection ID: 18797 Main Street: SENECA PL **Cross Street: WEDGEWOOD DR** Location: NE ADA ID: DB3BEEC4C01E Ramp Type: PerpDiag Initial Pass/Fail: Fail **Overall Compliance: No** Severity Score: 33.75

**Codes/Mitigation Info/Possible Solution** 

Street 1 Name Stop Condition-Street 2 Street 2 Name Stop Condition-Street 1 WEDGEWOOD DR StopSign **SENECA PL** None

Possible Solutions: Remove & Replace Curb Ramp With Two New Directional Ramps or Equivalent. Surveyor Notes: N/A PROW/ADA: Not Found, R304.5.1, R304.5.3