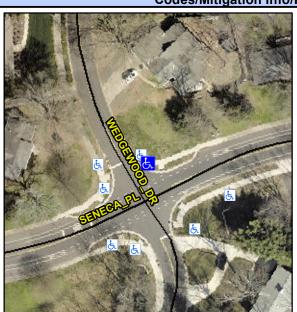

## **Access Compliance Report Public Rights-of-Way** (Curb Ramps)

Intersection ID: 18797 Main Street: SENECA PL **Cross Street: WEDGEWOOD DR** Location: NE ADA ID: DB3BEEC4C01E Ramp Type: PerpDiag Initial Pass/Fail: Fail **Overall Compliance: No** Severity Score: 33.75

**Codes/Mitigation Info/Possible Solution** 

Street 1 Name Stop Condition-Street 2 Street 2 Name Stop Condition-Street 1 WEDGEWOOD DR StopSign **SENECA PL** None

Possible Solutions: Remove & Replace Curb Ramp With Two New Directional Ramps or Equivalent. Surveyor Notes: N/A PROW/ADA: Not Found, R304.5.1, R304.5.3