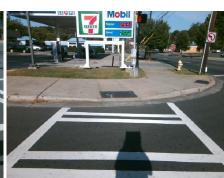

Total Cost:

1850.00

| Field Measurements/Component Compliance |                       |       |                    |                        |                         |      |  |  |
|-----------------------------------------|-----------------------|-------|--------------------|------------------------|-------------------------|------|--|--|
| Comp                                    | liance Description    | Data  | Comp               | liance                 | Description             | Data |  |  |
| N/A                                     | Ramp Length (in)      | 59.5  | No                 | Ramp                   | Slope (%)               | 8.6  |  |  |
| No                                      | Ramp Width (in)       | 36.5  | No Ramp XSlope (%) |                        |                         | 3.9  |  |  |
| N/A                                     | Flare Type LT         | N/A   | N/A Flare Type RT  |                        | N/A                     |      |  |  |
| N/A                                     | Flare Slope LT (%)    | N/A   | N/A                | N/A Flare Slope RT (%) |                         |      |  |  |
| N/A                                     | Flare Traversable LT? | N/A   | N/A                | Flare                  | Traversable RT?         | N/A  |  |  |
| N/A                                     | Landing Length (in)   | N/A   | N/A                | DWS                    | Provided?               | N/A  |  |  |
| N/A                                     | Landing Width (in)    | N/A   | N/A                | DWS Contrast?          |                         | N/A  |  |  |
| N/A                                     | Landing Slope (%)     | N/A   | N/A                | DWS                    | Length (in)             | N/A  |  |  |
| N/A                                     | Landing X Slope (%)   | N/A   | N/A                | DWS                    | Full Width?             | N/A  |  |  |
| N/A                                     | Landing Curb? (Y/N)   | N/A   | N/A                | DWS                    | Offset (in)             | N/A  |  |  |
| N/A                                     | Shared Landing?       | N/A   |                    |                        |                         |      |  |  |
| N/A                                     | Gutter Ponding?       | N/A   | N/A                | Gutte                  | r Slope (%)             | N/A  |  |  |
| N/A                                     | Gutter Lip Ht (in)    | N/A   | N/A                | Gutte                  | r X Slope (%)           | N/A  |  |  |
| N/A                                     | Painted X Walk1?      | Yes   | N/A                | Paint                  | ed X Walk2?             | N/A  |  |  |
|                                         | X Walk 1 Direction    | To SE |                    | X Wa                   | lk 2 Direction          | N/A  |  |  |
| N/A                                     | X Walk 1 Width (in)   | 109.0 | N/A                | X Wa                   | lk 2 Width (in)         | N/A  |  |  |
|                                         | X Walk 1 Slope (%)    | 7.1   |                    | X Wa                   | lk 2 Slope (%)          | N/A  |  |  |
|                                         | X Walk 1 X Slope (%)  | 1.3   |                    | X Wa                   | lk 2 X Slope (%)        | N/A  |  |  |
| N/A                                     | Ramp inside XWalk1?   | Yes   | N/A                | Ramp                   | inside XWalk2?          | N/A  |  |  |
|                                         | Road Slope (%)        | N/A   | N/A                | Clear                  | Space?                  | N/A  |  |  |
|                                         | Road X Slope (%)      | N/A   | N/A                | Clear                  | Space to XWalk (in)     | N/A  |  |  |
| N/A                                     | Any Obstructions?     | N/A   | N/A                | Storm                  | n Grate/Utility Hazard? | N/A  |  |  |
|                                         | Obstruction Type      |       |                    | Storm                  | n Grate/Utility Type    |      |  |  |
|                                         |                       | N/A   |                    |                        |                         | N/A  |  |  |
|                                         |                       |       | Yes                | Surfa                  | ce Condition? (G/P)     | Good |  |  |
| obil 🏣                                  |                       |       |                    |                        |                         |      |  |  |