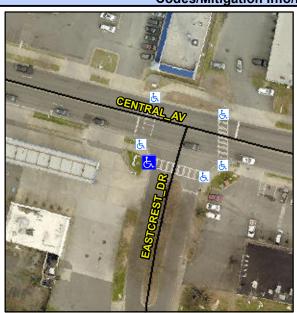

## Access Compliance Report Public Rights-of-Way (Curb Ramps)

Intersection ID: 13541Main Street: CENTRAL\_AVCross Street: EASTCREST\_DRLocation:SWADA ID: DB3EE34D1524Ramp Type: PerpInitial Pass/Fail: FailOverall Compliance: NoSeverity Score: 22.5

## Field Measurements/Component Compliance

| Street 1 Name           | EASTCREST DR |
|-------------------------|--------------|
| Stop Condition-Street 2 | Signal       |
| Street 2 Name           | N/A          |
| Stop Condition-Street 1 | N/A          |