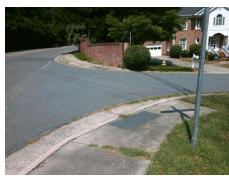

## Field Measurements/Component Compliance

Street 1 Name
Stop Condition-Street 2
Street 2 Name
Stop Condition-Street 1

BENTRIDGE DR StopSign SHARON VIEW RD None Possible Solutions:

Remove & Replace Curb Ramp With Two New Directional Ramps or Equivalent.

Surveyor Notes:

N/A

PROW/ADA:

Not Found, R304.2.2, R304.5.3

Total Cost: \$ 3200.00

| Fleid Measurements/Component Compliance |                       |       |      |                             |       |
|-----------------------------------------|-----------------------|-------|------|-----------------------------|-------|
| Compliance Description                  |                       | Data  | Comp | liance Description          | Data  |
| N/A                                     | Ramp Length (in)      | 60.0  | No   | Ramp Slope (%)              | 10.6  |
| Yes                                     | Ramp Width (in)       | 48.0  | No   | Ramp XSlope (%)             | 2.9   |
| N/A                                     | Flare Type LT         | N/A   | N/A  | Flare Type RT               | N/A   |
| N/A                                     | Flare Slope LT (%)    | N/A   | N/A  | Flare Slope RT (%)          | N/A   |
| N/A                                     | Flare Traversable LT? | N/A   | N/A  | Flare Traversable RT?       | N/A   |
| N/A                                     | Landing Length (in)   | N/A   | N/A  | DWS Provided?               | N/A   |
| N/A                                     | Landing Width (in)    | N/A   | N/A  | DWS Contrast?               | N/A   |
| N/A                                     | Landing Slope (%)     | N/A   | N/A  | DWS Length (in)             | N/A   |
| N/A                                     | Landing X Slope (%)   | N/A   | N/A  | DWS Full Width?             | N/A   |
| N/A                                     | Landing Curb? (Y/N)   | N/A   | N/A  | DWS Offset (in)             | N/A   |
| N/A                                     | Shared Landing?       | N/A   |      |                             |       |
| N/A                                     | Gutter Ponding?       | N/A   | N/A  | Gutter Slope (%)            | N/A   |
| N/A                                     | Gutter Lip Ht (in)    | N/A   | N/A  | Gutter X Slope (%)          | N/A   |
| N/A                                     | Painted X Walk1?      | No    | N/A  | Painted X Walk2?            | No    |
|                                         | X Walk 1 Direction    | To NW |      | X Walk 2 Direction          | To SW |
| N/A                                     | X Walk 1 Width (in)   | N/A   | N/A  | X Walk 2 Width (in)         | N/A   |
|                                         | X Walk 1 Slope (%)    | 9.6   |      | X Walk 2 Slope (%)          | 4.8   |
|                                         | X Walk 1 X Slope (%)  | 5.3   |      | X Walk 2 X Slope (%)        | 6.5   |
| N/A                                     | Ramp inside XWalk1?   | N/A   | N/A  | Ramp inside XWalk2?         | N/A   |
|                                         | Road Slope (%)        | 1.7   | N/A  | Clear Space?                | N/A   |
|                                         | Road X Slope (%)      | 10.4  | N/A  | Clear Space to XWalk (in)   | N/A   |
| N/A                                     | Any Obstructions?     | N/A   | N/A  | Storm Grate/Utility Hazard? | N/A   |