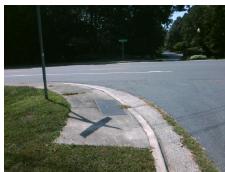

## Field Measurements/Component Compliance

Street 1 Name
Stop Condition-Street 2
Street 2 Name
Stop Condition-Street 1

BENTRIDGE DR StopSign SHARON VIEW RD None Possible Solutions:

Remove & Replace Curb Ramp With Two New Directional Ramps or Equivalent.

Surveyor Notes:

N/A

PROW/ADA:

Not Found, R304.2.2, R304.5.3

Total Cost: \$ 3200.00

| Fleid Measurements/Component Compliance |                       |       |      |                             |       |
|-----------------------------------------|-----------------------|-------|------|-----------------------------|-------|
| Compliance Description                  |                       | Data  | Comp | liance Description          | Data  |
| N/A                                     | Ramp Length (in)      | 60.0  | No   | Ramp Slope (%)              | 10.6  |
| Yes                                     | Ramp Width (in)       | 48.0  | No   | Ramp XSlope (%)             | 2.9   |
| N/A                                     | Flare Type LT         | N/A   | N/A  | Flare Type RT               | N/A   |
| N/A                                     | Flare Slope LT (%)    | N/A   | N/A  | Flare Slope RT (%)          | N/A   |
| N/A                                     | Flare Traversable LT? | N/A   | N/A  | Flare Traversable RT?       | N/A   |
| N/A                                     | Landing Length (in)   | N/A   | N/A  | DWS Provided?               | N/A   |
| N/A                                     | Landing Width (in)    | N/A   | N/A  | DWS Contrast?               | N/A   |
| N/A                                     | Landing Slope (%)     | N/A   | N/A  | DWS Length (in)             | N/A   |
| N/A                                     | Landing X Slope (%)   | N/A   | N/A  | DWS Full Width?             | N/A   |
| N/A                                     | Landing Curb? (Y/N)   | N/A   | N/A  | DWS Offset (in)             | N/A   |
| N/A                                     | Shared Landing?       | N/A   |      |                             |       |
| N/A                                     | Gutter Ponding?       | N/A   | N/A  | Gutter Slope (%)            | N/A   |
| N/A                                     | Gutter Lip Ht (in)    | N/A   | N/A  | Gutter X Slope (%)          | N/A   |
| N/A                                     | Painted X Walk1?      | No    | N/A  | Painted X Walk2?            | No    |
|                                         | X Walk 1 Direction    | To NW |      | X Walk 2 Direction          | To SW |
| N/A                                     | X Walk 1 Width (in)   | N/A   | N/A  | X Walk 2 Width (in)         | N/A   |
|                                         | X Walk 1 Slope (%)    | 9.6   |      | X Walk 2 Slope (%)          | 4.8   |
|                                         | X Walk 1 X Slope (%)  | 5.3   |      | X Walk 2 X Slope (%)        | 6.5   |
| N/A                                     | Ramp inside XWalk1?   | N/A   | N/A  | Ramp inside XWalk2?         | N/A   |
|                                         | Road Slope (%)        | 1.7   | N/A  | Clear Space?                | N/A   |
|                                         | Road X Slope (%)      | 10.4  | N/A  | Clear Space to XWalk (in)   | N/A   |
| N/A                                     | Any Obstructions?     | N/A   | N/A  | Storm Grate/Utility Hazard? | N/A   |