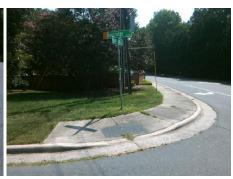

## Field Measurements/Component Compliance

Street 1 Name
Stop Condition-Street 2
Street 2 Name
Stop Condition-Street 1

BENTRIDGE DR StopSign SHARON VIEW RD None Possible Solutions:

Remove & Replace Curb Ramp With Two New Directional Ramps or Equivalent.

Surveyor Notes:

N/A

PROW/ADA:

Not Found, R304.2.2, R304.5.3

Total Cost: \$ 3200.00

| Fleid Measurements/Component Compliance |                       |       |      |                             |       |
|-----------------------------------------|-----------------------|-------|------|-----------------------------|-------|
| Compliance Description                  |                       | Data  | Comp | liance Description          | Data  |
| N/A                                     | Ramp Length (in)      | 60.0  | No   | Ramp Slope (%)              | 10.6  |
| Yes                                     | Ramp Width (in)       | 48.0  | No   | Ramp XSlope (%)             | 2.9   |
| N/A                                     | Flare Type LT         | N/A   | N/A  | Flare Type RT               | N/A   |
| N/A                                     | Flare Slope LT (%)    | N/A   | N/A  | Flare Slope RT (%)          | N/A   |
| N/A                                     | Flare Traversable LT? | N/A   | N/A  | Flare Traversable RT?       | N/A   |
| N/A                                     | Landing Length (in)   | N/A   | N/A  | DWS Provided?               | N/A   |
| N/A                                     | Landing Width (in)    | N/A   | N/A  | DWS Contrast?               | N/A   |
| N/A                                     | Landing Slope (%)     | N/A   | N/A  | DWS Length (in)             | N/A   |
| N/A                                     | Landing X Slope (%)   | N/A   | N/A  | DWS Full Width?             | N/A   |
| N/A                                     | Landing Curb? (Y/N)   | N/A   | N/A  | DWS Offset (in)             | N/A   |
| N/A                                     | Shared Landing?       | N/A   |      |                             |       |
| N/A                                     | Gutter Ponding?       | N/A   | N/A  | Gutter Slope (%)            | N/A   |
| N/A                                     | Gutter Lip Ht (in)    | N/A   | N/A  | Gutter X Slope (%)          | N/A   |
| N/A                                     | Painted X Walk1?      | No    | N/A  | Painted X Walk2?            | No    |
|                                         | X Walk 1 Direction    | To NW |      | X Walk 2 Direction          | To SW |
| N/A                                     | X Walk 1 Width (in)   | N/A   | N/A  | X Walk 2 Width (in)         | N/A   |
|                                         | X Walk 1 Slope (%)    | 9.6   |      | X Walk 2 Slope (%)          | 4.8   |
|                                         | X Walk 1 X Slope (%)  | 5.3   |      | X Walk 2 X Slope (%)        | 6.5   |
| N/A                                     | Ramp inside XWalk1?   | N/A   | N/A  | Ramp inside XWalk2?         | N/A   |
|                                         | Road Slope (%)        | 1.7   | N/A  | Clear Space?                | N/A   |
|                                         | Road X Slope (%)      | 10.4  | N/A  | Clear Space to XWalk (in)   | N/A   |
| N/A                                     | Any Obstructions?     | N/A   | N/A  | Storm Grate/Utility Hazard? | N/A   |