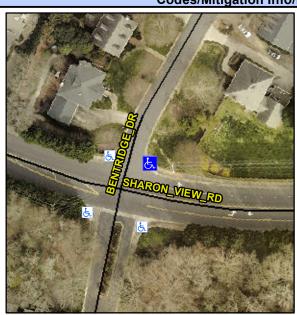

## Access Compliance Report Public Rights-of-Way (Curb Ramps)

Intersection ID: 22470 Main Street: SHARON\_VIEW\_RD Cross Street: BENTRIDGE\_DR Location: NE

ADA ID: DB3FA3F6AF7E Ramp Type: PerpDiag Initial Pass/Fail: Fail Overall Compliance: No Severity Score: 13.75

## Field Measurements/Component Compliance

Street 1 Name
Stop Condition-Street 2
Street 2 Name
Stop Condition-Street 1

BENTRIDGE DR StopSign SHARON VIEW RD None Possible Solutions:

Remove & Replace Curb Ramp With Two New Directional Ramps or Equivalent.