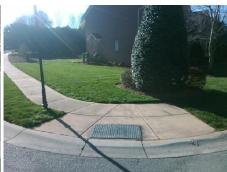

## **Access Compliance Report Public Rights-of-Way** (Curb Ramps)

Intersection ID: 28081 Main Street: PROVIDENCE\_GREEN\_CT Cross Street: SHOAL\_BROOK\_CT Location: SE **ADA ID: DB427DBCEF82** Ramp Type: Perp Initial Pass/Fail: Fail **Overall Compliance: No Severity Score:** 8.75

**Codes/Mitigation Info/Possible Solution** 

**PROVIDENCE GREEN CT** Street 1 Name Stop Condition-Street 2 StopSign Street 2 Name N/A Stop Condition-Street 1 N/A Possible Solutions: Remove & Replace Entire Ramp. Surveyor Notes: N/A PROW/ADA: Not Found, R304.5.1

Total Cost: 1850.00

| Field Measurements/Component Compliance |                       |       |                    |                             |      |
|-----------------------------------------|-----------------------|-------|--------------------|-----------------------------|------|
| Compliance Description Data             |                       | Comp  | liance Description | Data                        |      |
| N/A                                     | Ramp Length (in)      | 47.0  | Yes                | Ramp Slope (%)              | 6.1  |
| No                                      | Ramp Width (in)       | 43.5  | Yes                | Ramp XSlope (%)             | 1.9  |
| N/A                                     | Flare Type LT         | N/A   | N/A                | Flare Type RT               | N/A  |
| N/A                                     | Flare Slope LT (%)    | N/A   | N/A                | Flare Slope RT (%)          | N/A  |
| N/A                                     | Flare Traversable LT? | N/A   | N/A                | Flare Traversable RT?       | N/A  |
| N/A                                     | Landing Length (in)   | N/A   | N/A                | DWS Provided?               | N/A  |
| N/A                                     | Landing Width (in)    | N/A   | N/A                | DWS Contrast?               | N/A  |
| N/A                                     | Landing Slope (%)     | N/A   | N/A                | DWS Length (in)             | N/A  |
| N/A                                     | Landing X Slope (%)   | N/A   | N/A                | DWS Full Width?             | N/A  |
| N/A                                     | Landing Curb? (Y/N)   | N/A   | N/A                | DWS Offset (in)             | N/A  |
| N/A                                     | Shared Landing?       | N/A   |                    |                             |      |
| N/A                                     | Gutter Ponding?       | N/A   | N/A                | Gutter Slope (%)            | N/A  |
| N/A                                     | Gutter Lip Ht (in)    | N/A   | N/A                | Gutter X Slope (%)          | N/A  |
| N/A                                     | Painted X Walk1?      | No    | N/A                | Painted X Walk2?            | N/A  |
|                                         | X Walk 1 Direction    | To NE |                    | X Walk 2 Direction          | N/A  |
| N/A                                     | X Walk 1 Width (in)   | N/A   | N/A                | X Walk 2 Width (in)         | N/A  |
|                                         | X Walk 1 Slope (%)    | 0.3   |                    | X Walk 2 Slope (%)          | N/A  |
|                                         | X Walk 1 X Slope (%)  | 0.9   |                    | X Walk 2 X Slope (%)        | N/A  |
| N/A                                     | Ramp inside XWalk1?   | N/A   | N/A                | Ramp inside XWalk2?         | N/A  |
|                                         | Road Slope (%)        | N/A   | N/A                | Clear Space?                | N/A  |
|                                         | Road X Slope (%)      | N/A   | N/A                | Clear Space to XWalk (in)   | N/A  |
| N/A                                     | Any Obstructions?     | N/A   | N/A                | Storm Grate/Utility Hazard? | N/A  |
|                                         | Obstruction Type      |       |                    | Storm Grate/Utility Type    |      |
|                                         |                       | N/A   |                    |                             | N/A  |
|                                         |                       |       | Yes                | Surface Condition? (G/P)    | Good |
|                                         |                       |       |                    |                             |      |