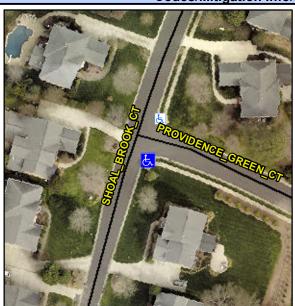

## **Access Compliance Report Public Rights-of-Way** (Curb Ramps)

Intersection ID: 28081 Main Street: PROVIDENCE\_GREEN\_CT Cross Street: SHOAL\_BROOK\_CT Location: SE **ADA ID: DB427DBCEF82** Ramp Type: Perp Initial Pass/Fail: Fail **Overall Compliance: No Severity Score:** 8.75