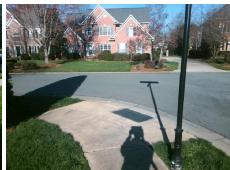

## **Access Compliance Report Public Rights-of-Way** (Curb Ramps)

Intersection ID: 28081 Main Street: PROVIDENCE\_GREEN\_CT Cross Street: SHOAL\_BROOK\_CT Location: SE **ADA ID: DB427DBCEF82** Ramp Type: Perp Initial Pass/Fail: Fail **Overall Compliance: No Severity Score:** 8.75

**Codes/Mitigation Info/Possible Solution** 

**PROVIDENCE GREEN CT** Street 1 Name Stop Condition-Street 2 StopSign Street 2 Name N/A Stop Condition-Street 1 N/A Possible Solutions: Remove & Replace Entire Ramp. Surveyor Notes: N/A PROW/ADA: Not Found, R304.5.1

Total Cost: 1850.00

| Field Measurements/Component Compliance |                       |       |                    |                             |      |
|-----------------------------------------|-----------------------|-------|--------------------|-----------------------------|------|
| Compliance Description Data             |                       | Comp  | liance Description | Data                        |      |
| N/A                                     | Ramp Length (in)      | 47.0  | Yes                | Ramp Slope (%)              | 6.1  |
| No                                      | Ramp Width (in)       | 43.5  | Yes                | Ramp XSlope (%)             | 1.9  |
| N/A                                     | Flare Type LT         | N/A   | N/A                | Flare Type RT               | N/A  |
| N/A                                     | Flare Slope LT (%)    | N/A   | N/A                | Flare Slope RT (%)          | N/A  |
| N/A                                     | Flare Traversable LT? | N/A   | N/A                | Flare Traversable RT?       | N/A  |
| N/A                                     | Landing Length (in)   | N/A   | N/A                | DWS Provided?               | N/A  |
| N/A                                     | Landing Width (in)    | N/A   | N/A                | DWS Contrast?               | N/A  |
| N/A                                     | Landing Slope (%)     | N/A   | N/A                | DWS Length (in)             | N/A  |
| N/A                                     | Landing X Slope (%)   | N/A   | N/A                | DWS Full Width?             | N/A  |
| N/A                                     | Landing Curb? (Y/N)   | N/A   | N/A                | DWS Offset (in)             | N/A  |
| N/A                                     | Shared Landing?       | N/A   |                    |                             |      |
| N/A                                     | Gutter Ponding?       | N/A   | N/A                | Gutter Slope (%)            | N/A  |
| N/A                                     | Gutter Lip Ht (in)    | N/A   | N/A                | Gutter X Slope (%)          | N/A  |
| N/A                                     | Painted X Walk1?      | No    | N/A                | Painted X Walk2?            | N/A  |
|                                         | X Walk 1 Direction    | To NE |                    | X Walk 2 Direction          | N/A  |
| N/A                                     | X Walk 1 Width (in)   | N/A   | N/A                | X Walk 2 Width (in)         | N/A  |
|                                         | X Walk 1 Slope (%)    | 0.3   |                    | X Walk 2 Slope (%)          | N/A  |
|                                         | X Walk 1 X Slope (%)  | 0.9   |                    | X Walk 2 X Slope (%)        | N/A  |
| N/A                                     | Ramp inside XWalk1?   | N/A   | N/A                | Ramp inside XWalk2?         | N/A  |
|                                         | Road Slope (%)        | N/A   | N/A                | Clear Space?                | N/A  |
|                                         | Road X Slope (%)      | N/A   | N/A                | Clear Space to XWalk (in)   | N/A  |
| N/A                                     | Any Obstructions?     | N/A   | N/A                | Storm Grate/Utility Hazard? | N/A  |
|                                         | Obstruction Type      |       |                    | Storm Grate/Utility Type    |      |
|                                         |                       | N/A   |                    |                             | N/A  |
|                                         |                       |       | Yes                | Surface Condition? (G/P)    | Good |
|                                         |                       |       |                    |                             |      |