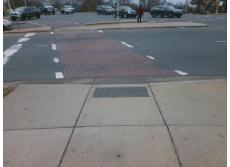

Total Cost: 1850.00

| Field Measurements/Component Compliance |                       |       |                    |                             |      |
|-----------------------------------------|-----------------------|-------|--------------------|-----------------------------|------|
| Compliance Description Data             |                       | Comp  | liance Description | Data                        |      |
| N/A                                     | Ramp Length (in)      | 72.0  | No                 | Ramp Slope (%)              | 9.7  |
| Yes                                     | Ramp Width (in)       | 54.0  | No                 | Ramp XSlope (%)             | 3.9  |
| N/A                                     | Flare Type LT         | N/A   | N/A                | Flare Type RT               | N/A  |
| N/A                                     | Flare Slope LT (%)    | N/A   | N/A                | Flare Slope RT (%)          | N/A  |
| N/A                                     | Flare Traversable LT? | N/A   | N/A                | Flare Traversable RT?       | N/A  |
| N/A                                     | Landing Length (in)   | N/A   | N/A                | DWS Provided?               | N/A  |
| N/A                                     | Landing Width (in)    | N/A   | N/A                | DWS Contrast?               | N/A  |
| N/A                                     | Landing Slope (%)     | N/A   | N/A                | DWS Length (in)             | N/A  |
| N/A                                     | Landing X Slope (%)   | N/A   | N/A                | DWS Full Width?             | N/A  |
| N/A                                     | Landing Curb? (Y/N)   | N/A   | N/A                | DWS Offset (in)             | N/A  |
| N/A                                     | Shared Landing?       | N/A   |                    |                             |      |
| N/A                                     | Gutter Ponding?       | N/A   | N/A                | Gutter Slope (%)            | N/A  |
| N/A                                     | Gutter Lip Ht (in)    | N/A   | N/A                | Gutter X Slope (%)          | N/A  |
| N/A                                     | Painted X Walk1?      | Yes   | N/A                | Painted X Walk2?            | N/A  |
|                                         | X Walk 1 Direction    | To SW |                    | X Walk 2 Direction          | N/A  |
| N/A                                     | X Walk 1 Width (in)   | 123.0 | N/A                | X Walk 2 Width (in)         | N/A  |
|                                         | X Walk 1 Slope (%)    | 2.3   |                    | X Walk 2 Slope (%)          | N/A  |
|                                         | X Walk 1 X Slope (%)  | 3.5   |                    | X Walk 2 X Slope (%)        | N/A  |
| N/A                                     | Ramp inside XWalk1?   | Yes   | N/A                | Ramp inside XWalk2?         | N/A  |
|                                         | Road Slope (%)        | N/A   | N/A                | Clear Space?                | N/A  |
|                                         | Road X Slope (%)      | N/A   | N/A                | Clear Space to XWalk (in)   | N/A  |
| N/A                                     | Any Obstructions?     | N/A   | N/A                | Storm Grate/Utility Hazard? | N/A  |
|                                         | Obstruction Type      |       |                    | Storm Grate/Utility Type    |      |
|                                         |                       | N/A   |                    |                             | N/A  |
|                                         |                       |       | Yes                | Surface Condition? (G/P)    | Good |
| POR                                     |                       |       |                    |                             |      |