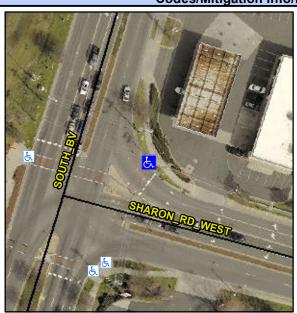

## **Access Compliance Report Public Rights-of-Way** (Curb Ramps)

Intersection ID: 23162 Main Street: SHARON RD WEST Cross Street: SOUTH\_BV Location: NE **Overall Compliance: No ADA ID: DB45F598C9F7** Ramp Type: Perp Initial Pass/Fail: Fail Severity Score: 13.75

**Codes/Mitigation Info/Possible Solution** 

**SHARON RD WEST** Street 1 Name Signal Stop Condition-Street 2 Street 2 Name N/A Stop Condition-Street 1 N/A Possible Solutions: Remove & Replace Entire Ramp. Surveyor Notes: N/A PROW/ADA: Not Found, R304.2.2, R304.5.3