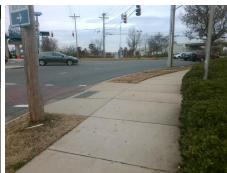

Total Cost: 1850.00

| Field Measurements/Component Compliance |                       |       |                    |                             |      |
|-----------------------------------------|-----------------------|-------|--------------------|-----------------------------|------|
| Compliance Description Data             |                       | Comp  | liance Description | Data                        |      |
| N/A                                     | Ramp Length (in)      | 72.0  | No                 | Ramp Slope (%)              | 9.7  |
| Yes                                     | Ramp Width (in)       | 54.0  | No                 | Ramp XSlope (%)             | 3.9  |
| N/A                                     | Flare Type LT         | N/A   | N/A                | Flare Type RT               | N/A  |
| N/A                                     | Flare Slope LT (%)    | N/A   | N/A                | Flare Slope RT (%)          | N/A  |
| N/A                                     | Flare Traversable LT? | N/A   | N/A                | Flare Traversable RT?       | N/A  |
| N/A                                     | Landing Length (in)   | N/A   | N/A                | DWS Provided?               | N/A  |
| N/A                                     | Landing Width (in)    | N/A   | N/A                | DWS Contrast?               | N/A  |
| N/A                                     | Landing Slope (%)     | N/A   | N/A                | DWS Length (in)             | N/A  |
| N/A                                     | Landing X Slope (%)   | N/A   | N/A                | DWS Full Width?             | N/A  |
| N/A                                     | Landing Curb? (Y/N)   | N/A   | N/A                | DWS Offset (in)             | N/A  |
| N/A                                     | Shared Landing?       | N/A   |                    |                             |      |
| N/A                                     | Gutter Ponding?       | N/A   | N/A                | Gutter Slope (%)            | N/A  |
| N/A                                     | Gutter Lip Ht (in)    | N/A   | N/A                | Gutter X Slope (%)          | N/A  |
| N/A                                     | Painted X Walk1?      | Yes   | N/A                | Painted X Walk2?            | N/A  |
|                                         | X Walk 1 Direction    | To SW |                    | X Walk 2 Direction          | N/A  |
| N/A                                     | X Walk 1 Width (in)   | 123.0 | N/A                | X Walk 2 Width (in)         | N/A  |
|                                         | X Walk 1 Slope (%)    | 2.3   |                    | X Walk 2 Slope (%)          | N/A  |
|                                         | X Walk 1 X Slope (%)  | 3.5   |                    | X Walk 2 X Slope (%)        | N/A  |
| N/A                                     | Ramp inside XWalk1?   | Yes   | N/A                | Ramp inside XWalk2?         | N/A  |
|                                         | Road Slope (%)        | N/A   | N/A                | Clear Space?                | N/A  |
|                                         | Road X Slope (%)      | N/A   | N/A                | Clear Space to XWalk (in)   | N/A  |
| N/A                                     | Any Obstructions?     | N/A   | N/A                | Storm Grate/Utility Hazard? | N/A  |
|                                         | Obstruction Type      |       |                    | Storm Grate/Utility Type    |      |
|                                         |                       | N/A   |                    |                             | N/A  |
|                                         |                       |       | Yes                | Surface Condition? (G/P)    | Good |
| POR                                     |                       |       |                    |                             |      |