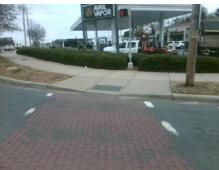

Total Cost: 1850.00

| Field Measurements/Component Compliance |                       |       |                    |                             |      |
|-----------------------------------------|-----------------------|-------|--------------------|-----------------------------|------|
| Compliance Description Data             |                       | Comp  | liance Description | Data                        |      |
| N/A                                     | Ramp Length (in)      | 72.0  | No                 | Ramp Slope (%)              | 9.7  |
| Yes                                     | Ramp Width (in)       | 54.0  | No                 | Ramp XSlope (%)             | 3.9  |
| N/A                                     | Flare Type LT         | N/A   | N/A                | Flare Type RT               | N/A  |
| N/A                                     | Flare Slope LT (%)    | N/A   | N/A                | Flare Slope RT (%)          | N/A  |
| N/A                                     | Flare Traversable LT? | N/A   | N/A                | Flare Traversable RT?       | N/A  |
| N/A                                     | Landing Length (in)   | N/A   | N/A                | DWS Provided?               | N/A  |
| N/A                                     | Landing Width (in)    | N/A   | N/A                | DWS Contrast?               | N/A  |
| N/A                                     | Landing Slope (%)     | N/A   | N/A                | DWS Length (in)             | N/A  |
| N/A                                     | Landing X Slope (%)   | N/A   | N/A                | DWS Full Width?             | N/A  |
| N/A                                     | Landing Curb? (Y/N)   | N/A   | N/A                | DWS Offset (in)             | N/A  |
| N/A                                     | Shared Landing?       | N/A   |                    |                             |      |
| N/A                                     | Gutter Ponding?       | N/A   | N/A                | Gutter Slope (%)            | N/A  |
| N/A                                     | Gutter Lip Ht (in)    | N/A   | N/A                | Gutter X Slope (%)          | N/A  |
| N/A                                     | Painted X Walk1?      | Yes   | N/A                | Painted X Walk2?            | N/A  |
|                                         | X Walk 1 Direction    | To SW |                    | X Walk 2 Direction          | N/A  |
| N/A                                     | X Walk 1 Width (in)   | 123.0 | N/A                | X Walk 2 Width (in)         | N/A  |
|                                         | X Walk 1 Slope (%)    | 2.3   |                    | X Walk 2 Slope (%)          | N/A  |
|                                         | X Walk 1 X Slope (%)  | 3.5   |                    | X Walk 2 X Slope (%)        | N/A  |
| N/A                                     | Ramp inside XWalk1?   | Yes   | N/A                | Ramp inside XWalk2?         | N/A  |
|                                         | Road Slope (%)        | N/A   | N/A                | Clear Space?                | N/A  |
|                                         | Road X Slope (%)      | N/A   | N/A                | Clear Space to XWalk (in)   | N/A  |
| N/A                                     | Any Obstructions?     | N/A   | N/A                | Storm Grate/Utility Hazard? | N/A  |
|                                         | Obstruction Type      |       |                    | Storm Grate/Utility Type    |      |
|                                         |                       | N/A   |                    |                             | N/A  |
|                                         |                       |       | Yes                | Surface Condition? (G/P)    | Good |
| POR                                     |                       |       |                    |                             |      |