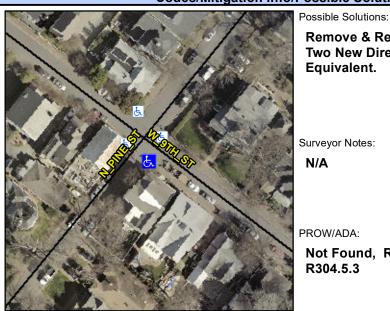

## Access Compliance Report Public Rights-of-Way (Curb Ramps)

Intersection ID: 11541 Main Street: W\_9TH\_ST Cross Street: N\_PINE\_ST Location: S

ADA ID: DB470D4EDF94 Ramp Type: PerpDiag Initial Pass/Fail: Fail Overall Compliance: No Severity Score: 46.25

## Field Measurements/Component Compliance

Street 1 Name
Stop Condition-Street 2
Street 2 Name
Stop Condition-Street 1

W 9TH ST None N PINE ST StopSign Remove & Replace Curb Ramp With Two New Directional Ramps or Equivalent.