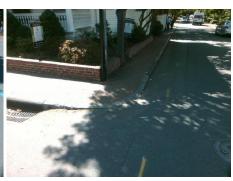

Surveyor Notes:
N/A

PROW/ADA:
Not Found, R304.5.1, R304.2.2, R304.5.3

Total Cost: \$ 3200.00

| Compliance Description |                       | Data  | Compliance Description |                             | Data  |
|------------------------|-----------------------|-------|------------------------|-----------------------------|-------|
| N/A                    | Ramp Length (in)      | 39.0  | No                     | Ramp Slope (%)              | 10.2  |
| No                     | Ramp Width (in)       | 43.0  | No                     | Ramp XSlope (%)             | 11.2  |
| N/A                    | Flare Type LT         | N/A   | N/A                    | Flare Type RT               | N/A   |
| N/A                    | Flare Slope LT (%)    | N/A   | N/A                    | Flare Slope RT (%)          | N/A   |
| N/A                    | Flare Traversable LT? | N/A   | N/A                    | Flare Traversable RT?       | N/A   |
| N/A                    | Landing Length (in)   | N/A   | N/A                    | DWS Provided?               | N/A   |
| N/A                    | Landing Width (in)    | N/A   | N/A                    | DWS Contrast?               | N/A   |
| N/A                    | Landing Slope (%)     | N/A   | N/A                    | DWS Length (in)             | N/A   |
| N/A                    | Landing X Slope (%)   | N/A   | N/A                    | DWS Full Width?             | N/A   |
| N/A                    | Landing Curb? (Y/N)   | N/A   | N/A                    | DWS Offset (in)             | N/A   |
| N/A                    | Shared Landing?       | N/A   |                        |                             |       |
| N/A                    | Gutter Ponding?       | N/A   | N/A                    | Gutter Slope (%)            | N/A   |
| N/A                    | Gutter Lip Ht (in)    | N/A   | N/A                    | Gutter X Slope (%)          | N/A   |
| N/A                    | Painted X Walk1?      | No    | N/A                    | Painted X Walk2?            | No    |
|                        | X Walk 1 Direction    | To NE |                        | X Walk 2 Direction          | To NW |
| N/A                    | X Walk 1 Width (in)   | N/A   | N/A                    | X Walk 2 Width (in)         | N/A   |
|                        | X Walk 1 Slope (%)    | 6.4   |                        | X Walk 2 Slope (%)          | 2.2   |
|                        | X Walk 1 X Slope (%)  | 1.3   |                        | X Walk 2 X Slope (%)        | 3.8   |
| N/A                    | Ramp inside XWalk1?   | N/A   | N/A                    | Ramp inside XWalk2?         | N/A   |
|                        | Road Slope (%)        | 5.5   | N/A                    | Clear Space?                | N/A   |
|                        | Road X Slope (%)      | 6.5   | N/A                    | Clear Space to XWalk (in)   | N/A   |
| N/A                    | Any Obstructions?     | N/A   | N/A                    | Storm Grate/Utility Hazard? | N/A   |
|                        | Obstruction Type      |       | l                      | Storm Grate/Utility Type    |       |
|                        |                       | N/A   |                        |                             | N/A   |