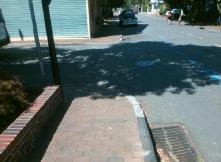

Surveyor Notes:
N/A

PROW/ADA:
Not Found, R304.5.1, R304.2.2, R304.5.3

Total Cost: \$ 3200.00

| Compliance Description |                       | Data  | Compliance Description |                             | Data  |
|------------------------|-----------------------|-------|------------------------|-----------------------------|-------|
| N/A                    | Ramp Length (in)      | 39.0  | No                     | Ramp Slope (%)              | 10.2  |
| No                     | Ramp Width (in)       | 43.0  | No                     | Ramp XSlope (%)             | 11.2  |
| N/A                    | Flare Type LT         | N/A   | N/A                    | Flare Type RT               | N/A   |
| N/A                    | Flare Slope LT (%)    | N/A   | N/A                    | Flare Slope RT (%)          | N/A   |
| N/A                    | Flare Traversable LT? | N/A   | N/A                    | Flare Traversable RT?       | N/A   |
| N/A                    | Landing Length (in)   | N/A   | N/A                    | DWS Provided?               | N/A   |
| N/A                    | Landing Width (in)    | N/A   | N/A                    | DWS Contrast?               | N/A   |
| N/A                    | Landing Slope (%)     | N/A   | N/A                    | DWS Length (in)             | N/A   |
| N/A                    | Landing X Slope (%)   | N/A   | N/A                    | DWS Full Width?             | N/A   |
| N/A                    | Landing Curb? (Y/N)   | N/A   | N/A                    | DWS Offset (in)             | N/A   |
| N/A                    | Shared Landing?       | N/A   |                        |                             |       |
| N/A                    | Gutter Ponding?       | N/A   | N/A                    | Gutter Slope (%)            | N/A   |
| N/A                    | Gutter Lip Ht (in)    | N/A   | N/A                    | Gutter X Slope (%)          | N/A   |
| N/A                    | Painted X Walk1?      | No    | N/A                    | Painted X Walk2?            | No    |
|                        | X Walk 1 Direction    | To NE |                        | X Walk 2 Direction          | To NW |
| N/A                    | X Walk 1 Width (in)   | N/A   | N/A                    | X Walk 2 Width (in)         | N/A   |
|                        | X Walk 1 Slope (%)    | 6.4   |                        | X Walk 2 Slope (%)          | 2.2   |
|                        | X Walk 1 X Slope (%)  | 1.3   |                        | X Walk 2 X Slope (%)        | 3.8   |
| N/A                    | Ramp inside XWalk1?   | N/A   | N/A                    | Ramp inside XWalk2?         | N/A   |
|                        | Road Slope (%)        | 5.5   | N/A                    | Clear Space?                | N/A   |
|                        | Road X Slope (%)      | 6.5   | N/A                    | Clear Space to XWalk (in)   | N/A   |
| N/A                    | Any Obstructions?     | N/A   | N/A                    | Storm Grate/Utility Hazard? | N/A   |
|                        | Obstruction Type      |       | l                      | Storm Grate/Utility Type    |       |
|                        |                       | N/A   |                        |                             | N/A   |