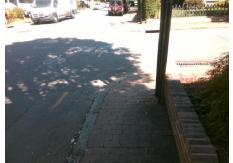

Surveyor Notes:
N/A

PROW/ADA:
Not Found, R304.5.1, R304.2.2, R304.5.3

Total Cost: \$ 3200.00

| Compliance Description |                       | Data  | Compliance Description |                             | Data  |
|------------------------|-----------------------|-------|------------------------|-----------------------------|-------|
| N/A                    | Ramp Length (in)      | 39.0  | No                     | Ramp Slope (%)              | 10.2  |
| No                     | Ramp Width (in)       | 43.0  | No                     | Ramp XSlope (%)             | 11.2  |
| N/A                    | Flare Type LT         | N/A   | N/A                    | Flare Type RT               | N/A   |
| N/A                    | Flare Slope LT (%)    | N/A   | N/A                    | Flare Slope RT (%)          | N/A   |
| N/A                    | Flare Traversable LT? | N/A   | N/A                    | Flare Traversable RT?       | N/A   |
| N/A                    | Landing Length (in)   | N/A   | N/A                    | DWS Provided?               | N/A   |
| N/A                    | Landing Width (in)    | N/A   | N/A                    | DWS Contrast?               | N/A   |
| N/A                    | Landing Slope (%)     | N/A   | N/A                    | DWS Length (in)             | N/A   |
| N/A                    | Landing X Slope (%)   | N/A   | N/A                    | DWS Full Width?             | N/A   |
| N/A                    | Landing Curb? (Y/N)   | N/A   | N/A                    | DWS Offset (in)             | N/A   |
| N/A                    | Shared Landing?       | N/A   |                        |                             |       |
| N/A                    | Gutter Ponding?       | N/A   | N/A                    | Gutter Slope (%)            | N/A   |
| N/A                    | Gutter Lip Ht (in)    | N/A   | N/A                    | Gutter X Slope (%)          | N/A   |
| N/A                    | Painted X Walk1?      | No    | N/A                    | Painted X Walk2?            | No    |
|                        | X Walk 1 Direction    | To NE |                        | X Walk 2 Direction          | To NW |
| N/A                    | X Walk 1 Width (in)   | N/A   | N/A                    | X Walk 2 Width (in)         | N/A   |
|                        | X Walk 1 Slope (%)    | 6.4   |                        | X Walk 2 Slope (%)          | 2.2   |
|                        | X Walk 1 X Slope (%)  | 1.3   |                        | X Walk 2 X Slope (%)        | 3.8   |
| N/A                    | Ramp inside XWalk1?   | N/A   | N/A                    | Ramp inside XWalk2?         | N/A   |
|                        | Road Slope (%)        | 5.5   | N/A                    | Clear Space?                | N/A   |
|                        | Road X Slope (%)      | 6.5   | N/A                    | Clear Space to XWalk (in)   | N/A   |
| N/A                    | Any Obstructions?     | N/A   | N/A                    | Storm Grate/Utility Hazard? | N/A   |
|                        | Obstruction Type      |       | l                      | Storm Grate/Utility Type    |       |
|                        |                       | N/A   |                        |                             | N/A   |