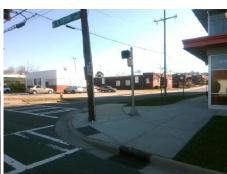

## **Access Compliance Report Public Rights-of-Way** (Curb Ramps)

Intersection ID: 15160 Main Street: GRIFFITH ST Cross Street: S\_TRYON\_ST Location: SE **ADA ID: DB47A7CF3602** Ramp Type: Perp Initial Pass/Fail: Fail **Overall Compliance: No Severity Score:** 22.5

**Codes/Mitigation Info/Possible Solution** 

S TRYON ST Street 1 Name Stop Condition-Street 2 Signal Street 2 Name N/A Stop Condition-Street 1 N/A Possible Solutions: Remove & Replace Entire Ramp. Surveyor Notes: N/A PROW/ADA: Not Found, R304.5.1, R304.2.2, R304.5.3