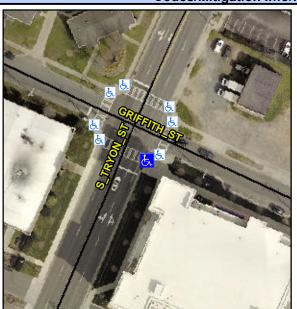

## **Access Compliance Report Public Rights-of-Way** (Curb Ramps)

Intersection ID: 15160 Main Street: GRIFFITH ST Cross Street: S\_TRYON\_ST Location: SE **ADA ID: DB47A7CF3602** Ramp Type: Perp Initial Pass/Fail: Fail **Overall Compliance: No Severity Score:** 22.5

**Codes/Mitigation Info/Possible Solution** 

S TRYON ST Street 1 Name Stop Condition-Street 2 Signal Street 2 Name N/A Stop Condition-Street 1 N/A Possible Solutions: Remove & Replace Entire Ramp. Surveyor Notes: N/A PROW/ADA: Not Found, R304.5.1, R304.2.2, R304.5.3