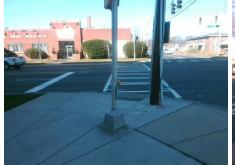

## **Access Compliance Report Public Rights-of-Way** (Curb Ramps)

Intersection ID: 15160 Main Street: GRIFFITH ST Cross Street: S\_TRYON\_ST Location: SE **ADA ID: DB47A7CF3602** Ramp Type: Perp Initial Pass/Fail: Fail **Overall Compliance: No Severity Score:** 22.5

**Codes/Mitigation Info/Possible Solution** 

S TRYON ST Street 1 Name Stop Condition-Street 2 Signal Street 2 Name N/A Stop Condition-Street 1 N/A Possible Solutions: Remove & Replace Entire Ramp. Surveyor Notes: N/A PROW/ADA: Not Found, R304.5.1, R304.2.2, R304.5.3