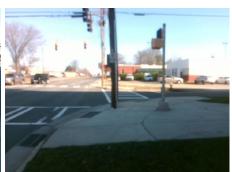

## **Access Compliance Report Public Rights-of-Way** (Curb Ramps)

Intersection ID: 15160 Main Street: GRIFFITH ST Cross Street: S\_TRYON\_ST Location: SE **ADA ID: DB47A7CF3602** Ramp Type: Perp Initial Pass/Fail: Fail **Overall Compliance: No Severity Score:** 22.5

**Codes/Mitigation Info/Possible Solution** 

S TRYON ST Street 1 Name Stop Condition-Street 2 Signal Street 2 Name N/A Stop Condition-Street 1 N/A Possible Solutions: Remove & Replace Entire Ramp. Surveyor Notes: N/A PROW/ADA: Not Found, R304.5.1, R304.2.2, R304.5.3