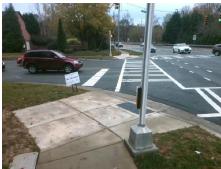

## **Access Compliance Report Public Rights-of-Way** (Curb Ramps)

Intersection ID: 23302 Main Street: COLONY RD Cross Street: MORROWICK\_RD Location: NE ADA ID: DB4946B08C8E Ramp Type: PerpDiag Initial Pass/Fail: Fail **Overall Compliance: No Severity Score:** 37.5

**Codes/Mitigation Info/Possible Solution** 

Field Measurements/Component Compliance

**COLONY RD** Street 1 Name Stop Condition-Street 2 Signal Street 2 Name MORROWICK RD Stop Condition-Street 1 Signal Possible Solutions: Remove & Replace Curb Ramp With Two New Dir Equivalent. Surveyor Notes: N/A

Total Cost: 3200.00

|      | Field Measurements/Component Compnance |       |      |                             |       |  |  |
|------|----------------------------------------|-------|------|-----------------------------|-------|--|--|
| Comp | oliance Description                    | Data  | Comp | oliance Description         | Data  |  |  |
| N/A  | Ramp Length (in)                       | 74.0  | No   | Ramp Slope (%)              | 8.8   |  |  |
| Yes  | Ramp Width (in)                        | 53.0  | No   | Ramp XSlope (%)             | 8.5   |  |  |
| N/A  | Flare Type LT                          | N/A   | N/A  | Flare Type RT               | N/A   |  |  |
| N/A  | Flare Slope LT (%)                     | N/A   | N/A  | Flare Slope RT (%)          | N/A   |  |  |
| N/A  | Flare Traversable LT?                  | N/A   | N/A  | Flare Traversable RT?       | N/A   |  |  |
| N/A  | Landing Length (in)                    | N/A   | N/A  | DWS Provided?               | N/A   |  |  |
| N/A  | Landing Width (in)                     | N/A   | N/A  | DWS Contrast?               | N/A   |  |  |
| N/A  | Landing Slope (%)                      | N/A   | N/A  | DWS Length (in)             | N/A   |  |  |
| N/A  | Landing X Slope (%)                    | N/A   | N/A  | DWS Full Width?             | N/A   |  |  |
| N/A  | Landing Curb? (Y/N)                    | N/A   | N/A  | DWS Offset (in)             | N/A   |  |  |
| N/A  | Shared Landing?                        | N/A   |      |                             |       |  |  |
| N/A  | Gutter Ponding?                        | N/A   | N/A  | Gutter Slope (%)            | N/A   |  |  |
| N/A  | Gutter Lip Ht (in)                     | N/A   | N/A  | Gutter X Slope (%)          | N/A   |  |  |
| N/A  | Painted X Walk1?                       | Yes   | N/A  | Painted X Walk2?            | Yes   |  |  |
|      | X Walk 1 Direction                     | To SW |      | X Walk 2 Direction          | To SE |  |  |
| N/A  | X Walk 1 Width (in)                    | 112.0 | N/A  | X Walk 2 Width (in)         | 107.0 |  |  |
|      | X Walk 1 Slope (%)                     | 1.6   |      | X Walk 2 Slope (%)          | 5.2   |  |  |
|      | X Walk 1 X Slope (%)                   | 4.7   |      | X Walk 2 X Slope (%)        | 2.6   |  |  |
| N/A  | Ramp inside XWalk1?                    | Yes   | N/A  | Ramp inside XWalk2?         | Yes   |  |  |
|      | Road Slope (%)                         | 4.6   | N/A  | Clear Space?                | N/A   |  |  |
|      | Road X Slope (%)                       | 1.2   | N/A  | Clear Space to XWalk (in)   | N/A   |  |  |
| N/A  | Any Obstructions?                      | N/A   | N/A  | Storm Grate/Utility Hazard? | N/A   |  |  |
|      | Obstruction Type                       |       |      | Storm Grate/Utility Type    |       |  |  |
|      |                                        | N/A   |      |                             | N/A   |  |  |
|      |                                        |       | Yes  | Surface Condition? (G/P)    | Good  |  |  |
|      |                                        |       |      |                             |       |  |  |