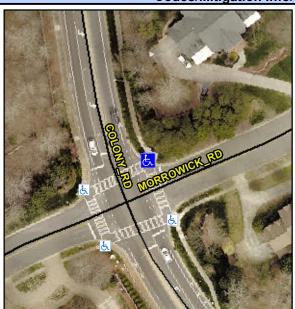

## **Access Compliance Report Public Rights-of-Way** (Curb Ramps)

Intersection ID: 23302 Main Street: COLONY RD Cross Street: MORROWICK\_RD Location: NE ADA ID: DB4946B08C8E Ramp Type: PerpDiag Initial Pass/Fail: Fail **Overall Compliance: No Severity Score:** 37.5

**Codes/Mitigation Info/Possible Solution** 

Field Measurements/Component Compliance

**COLONY RD** Street 1 Name Stop Condition-Street 2 Signal Street 2 Name MORROWICK RD Stop Condition-Street 1 Signal Possible Solutions: Remove & Replace Curb Ramp With Two New Dir Equivalent. Surveyor Notes: N/A