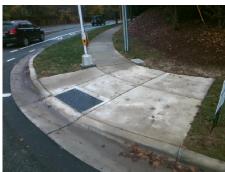

## **Access Compliance Report Public Rights-of-Way** (Curb Ramps)

Intersection ID: 23302 Main Street: COLONY RD Cross Street: MORROWICK\_RD Location: NE ADA ID: DB4946B08C8E Ramp Type: PerpDiag Initial Pass/Fail: Fail **Overall Compliance: No Severity Score:** 37.5

**Codes/Mitigation Info/Possible Solution** 

Field Measurements/Component Compliance

**COLONY RD** Street 1 Name Stop Condition-Street 2 Signal Street 2 Name MORROWICK RD Stop Condition-Street 1 Signal Possible Solutions: Remove & Replace Curb Ramp With Two New Dir Equivalent. Surveyor Notes: N/A

Total Cost: 3200.00

|      | Field Measurements/Component Compnance |       |      |                             |       |  |  |
|------|----------------------------------------|-------|------|-----------------------------|-------|--|--|
| Comp | oliance Description                    | Data  | Comp | oliance Description         | Data  |  |  |
| N/A  | Ramp Length (in)                       | 74.0  | No   | Ramp Slope (%)              | 8.8   |  |  |
| Yes  | Ramp Width (in)                        | 53.0  | No   | Ramp XSlope (%)             | 8.5   |  |  |
| N/A  | Flare Type LT                          | N/A   | N/A  | Flare Type RT               | N/A   |  |  |
| N/A  | Flare Slope LT (%)                     | N/A   | N/A  | Flare Slope RT (%)          | N/A   |  |  |
| N/A  | Flare Traversable LT?                  | N/A   | N/A  | Flare Traversable RT?       | N/A   |  |  |
| N/A  | Landing Length (in)                    | N/A   | N/A  | DWS Provided?               | N/A   |  |  |
| N/A  | Landing Width (in)                     | N/A   | N/A  | DWS Contrast?               | N/A   |  |  |
| N/A  | Landing Slope (%)                      | N/A   | N/A  | DWS Length (in)             | N/A   |  |  |
| N/A  | Landing X Slope (%)                    | N/A   | N/A  | DWS Full Width?             | N/A   |  |  |
| N/A  | Landing Curb? (Y/N)                    | N/A   | N/A  | DWS Offset (in)             | N/A   |  |  |
| N/A  | Shared Landing?                        | N/A   |      |                             |       |  |  |
| N/A  | Gutter Ponding?                        | N/A   | N/A  | Gutter Slope (%)            | N/A   |  |  |
| N/A  | Gutter Lip Ht (in)                     | N/A   | N/A  | Gutter X Slope (%)          | N/A   |  |  |
| N/A  | Painted X Walk1?                       | Yes   | N/A  | Painted X Walk2?            | Yes   |  |  |
|      | X Walk 1 Direction                     | To SW |      | X Walk 2 Direction          | To SE |  |  |
| N/A  | X Walk 1 Width (in)                    | 112.0 | N/A  | X Walk 2 Width (in)         | 107.0 |  |  |
|      | X Walk 1 Slope (%)                     | 1.6   |      | X Walk 2 Slope (%)          | 5.2   |  |  |
|      | X Walk 1 X Slope (%)                   | 4.7   |      | X Walk 2 X Slope (%)        | 2.6   |  |  |
| N/A  | Ramp inside XWalk1?                    | Yes   | N/A  | Ramp inside XWalk2?         | Yes   |  |  |
|      | Road Slope (%)                         | 4.6   | N/A  | Clear Space?                | N/A   |  |  |
|      | Road X Slope (%)                       | 1.2   | N/A  | Clear Space to XWalk (in)   | N/A   |  |  |
| N/A  | Any Obstructions?                      | N/A   | N/A  | Storm Grate/Utility Hazard? | N/A   |  |  |
|      | Obstruction Type                       |       |      | Storm Grate/Utility Type    |       |  |  |
|      |                                        | N/A   |      |                             | N/A   |  |  |
|      |                                        |       | Yes  | Surface Condition? (G/P)    | Good  |  |  |
|      |                                        |       |      |                             |       |  |  |