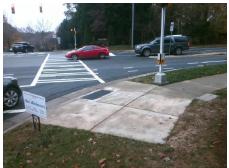

## **Access Compliance Report Public Rights-of-Way** (Curb Ramps)

Intersection ID: 23302 Main Street: COLONY RD Cross Street: MORROWICK\_RD Location: NE ADA ID: DB4946B08C8E Ramp Type: PerpDiag Initial Pass/Fail: Fail **Overall Compliance: No Severity Score:** 37.5

**Codes/Mitigation Info/Possible Solution** 

Field Measurements/Component Compliance

**COLONY RD** Street 1 Name Stop Condition-Street 2 Signal Street 2 Name MORROWICK RD Stop Condition-Street 1 Signal Possible Solutions: Remove & Replace Curb Ramp With Two New Dir Equivalent. Surveyor Notes: N/A

Total Cost: 3200.00

|      | Field Measurements/Component Compnance |       |      |                             |       |  |  |
|------|----------------------------------------|-------|------|-----------------------------|-------|--|--|
| Comp | oliance Description                    | Data  | Comp | oliance Description         | Data  |  |  |
| N/A  | Ramp Length (in)                       | 74.0  | No   | Ramp Slope (%)              | 8.8   |  |  |
| Yes  | Ramp Width (in)                        | 53.0  | No   | Ramp XSlope (%)             | 8.5   |  |  |
| N/A  | Flare Type LT                          | N/A   | N/A  | Flare Type RT               | N/A   |  |  |
| N/A  | Flare Slope LT (%)                     | N/A   | N/A  | Flare Slope RT (%)          | N/A   |  |  |
| N/A  | Flare Traversable LT?                  | N/A   | N/A  | Flare Traversable RT?       | N/A   |  |  |
| N/A  | Landing Length (in)                    | N/A   | N/A  | DWS Provided?               | N/A   |  |  |
| N/A  | Landing Width (in)                     | N/A   | N/A  | DWS Contrast?               | N/A   |  |  |
| N/A  | Landing Slope (%)                      | N/A   | N/A  | DWS Length (in)             | N/A   |  |  |
| N/A  | Landing X Slope (%)                    | N/A   | N/A  | DWS Full Width?             | N/A   |  |  |
| N/A  | Landing Curb? (Y/N)                    | N/A   | N/A  | DWS Offset (in)             | N/A   |  |  |
| N/A  | Shared Landing?                        | N/A   |      |                             |       |  |  |
| N/A  | Gutter Ponding?                        | N/A   | N/A  | Gutter Slope (%)            | N/A   |  |  |
| N/A  | Gutter Lip Ht (in)                     | N/A   | N/A  | Gutter X Slope (%)          | N/A   |  |  |
| N/A  | Painted X Walk1?                       | Yes   | N/A  | Painted X Walk2?            | Yes   |  |  |
|      | X Walk 1 Direction                     | To SW |      | X Walk 2 Direction          | To SE |  |  |
| N/A  | X Walk 1 Width (in)                    | 112.0 | N/A  | X Walk 2 Width (in)         | 107.0 |  |  |
|      | X Walk 1 Slope (%)                     | 1.6   |      | X Walk 2 Slope (%)          | 5.2   |  |  |
|      | X Walk 1 X Slope (%)                   | 4.7   |      | X Walk 2 X Slope (%)        | 2.6   |  |  |
| N/A  | Ramp inside XWalk1?                    | Yes   | N/A  | Ramp inside XWalk2?         | Yes   |  |  |
|      | Road Slope (%)                         | 4.6   | N/A  | Clear Space?                | N/A   |  |  |
|      | Road X Slope (%)                       | 1.2   | N/A  | Clear Space to XWalk (in)   | N/A   |  |  |
| N/A  | Any Obstructions?                      | N/A   | N/A  | Storm Grate/Utility Hazard? | N/A   |  |  |
|      | Obstruction Type                       |       |      | Storm Grate/Utility Type    |       |  |  |
|      |                                        | N/A   |      |                             | N/A   |  |  |
|      |                                        |       | Yes  | Surface Condition? (G/P)    | Good  |  |  |
|      |                                        |       |      |                             |       |  |  |