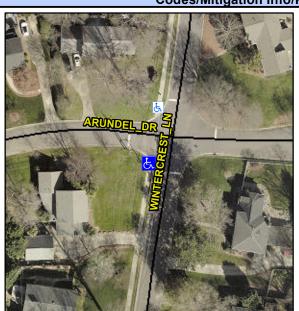

## **Access Compliance Report Public Rights-of-Way** (Curb Ramps)

Intersection ID: 19731 Main Street: ARUNDEL DR **Cross Street: WINTERCREST LN** Location: S ADA ID: DB4A0DD7926B Ramp Type: Directional1 Initial Pass/Fail: Fail **Overall Compliance: No Severity Score:** 1.25

## Field Measurements/Component Compliance

**ARUNDEL DR** Street 1 Name Stop Condition-Street 1 StopSign Street 2 Name N/A Stop Condition-Street 2 N/A

Possible Solutions: Remove & Replace Entire Ramp. Surveyor Notes: N/A PROW/ADA: R304.5.3