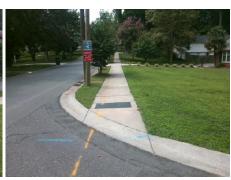

## **Access Compliance Report Public Rights-of-Way** (Curb Ramps)

Intersection ID: 19731 Main Street: ARUNDEL DR **Cross Street: WINTERCREST LN** Location: S ADA ID: DB4A0DD7926B Ramp Type: Directional1 Initial Pass/Fail: Fail **Overall Compliance: No Severity Score:** 1.25

## Field Measurements/Component Compliance

**ARUNDEL DR** Street 1 Name Stop Condition-Street 1 StopSign Street 2 Name N/A Stop Condition-Street 2 N/A

Possible Solutions: Remove & Replace Entire Ramp. Surveyor Notes: N/A PROW/ADA: R304.5.3