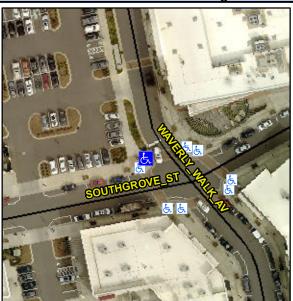

## **Access Compliance Report Public Rights-of-Way** (Curb Ramps)

Data

9.0

3.4

N/A

N/A

Main Street: SOUTHGROVE ST Cross Street: WAVERLY WALK AV Intersection ID: N/A Location: NW **Overall Compliance: No Severity Score:** ADA ID: DB5A09CFCA0A Ramp Type: Perp Initial Pass/Fail: Fail 22.5

Ramp XSlope (%)

Flare Slope RT (%)

<u>Data</u>

98.0

46.5

N/A

N/A

Street 1 Name Stop Condition-Street 2 Street 2 Name Stop Condition-Street 1