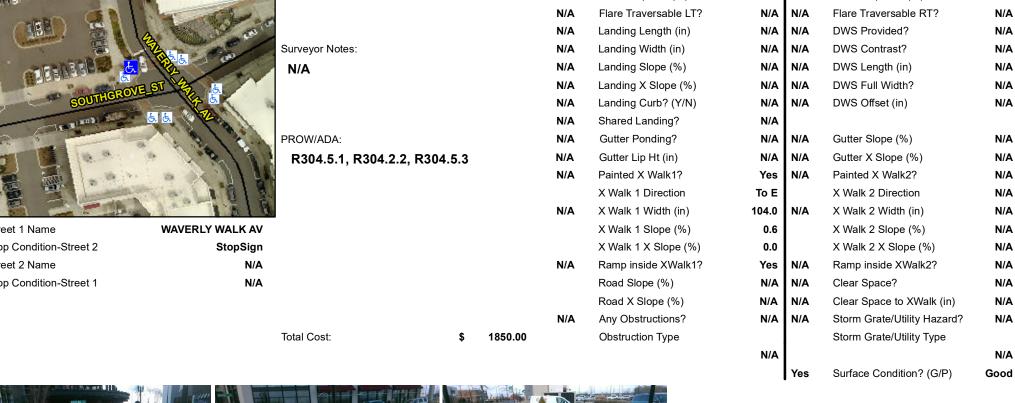

## **Access Compliance Report Public Rights-of-Way** (Curb Ramps)

Data

9.0

3.4

N/A

N/A

Main Street: SOUTHGROVE ST Cross Street: WAVERLY WALK AV Intersection ID: N/A Location: NW **Overall Compliance: No Severity Score:** ADA ID: DB5A09CFCA0A Ramp Type: Perp Initial Pass/Fail: Fail 22.5

## Field Measurements/Component Compliance

No

No

N/A

N/A

Compliance Description

Ramp Slope (%)

Flare Type RT

Ramp XSlope (%)

Flare Slope RT (%)

<u>Data</u>

98.0

46.5

N/A

N/A

Street 1 Name Stop Condition-Street 2 Street 2 Name Stop Condition-Street 1

| Possible Solutions:           | Compli | iance | Description      |
|-------------------------------|--------|-------|------------------|
| Remove & Replace Entire Ramp. | N/A    | Ram   | p Length (in)    |
|                               | No     | Ram   | p Width (in)     |
|                               | N/A    | Flare | Type LT          |
|                               | N/A    | Flare | Slope LT (%)     |
|                               | N/A    | Flare | Traversable L    |
|                               | N/A    | Land  | ing Length (in)  |
| Surveyor Notes:               | N/A    | Land  | ing Width (in)   |
| N/A                           | N/A    | Land  | ing Slope (%)    |
|                               | N/A    | Land  | ing X Slope (%   |
|                               | N/A    | Land  | ing Curb? (Y/N   |
|                               | N/A    | Shar  | ed Landing?      |
| PROW/ADA:                     | N/A    | Gutte | er Ponding?      |
| R304.5.1, R304.2.2, R304.5.3  | N/A    | Gutte | er Lip Ht (in)   |
|                               | N/A    | Paint | ed X Walk1?      |
|                               |        | X Wa  | lk 1 Direction   |
|                               | N/A    | X Wa  | ılk 1 Width (in) |
|                               |        | X Wa  | ılk 1 Slope (%)  |
|                               |        | X Wa  | ılk 1 X Slope (% |
|                               | N/A    | Ram   | p inside XWalk   |
|                               |        | Road  | Slope (%)        |