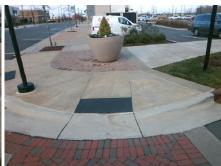

| Possible Solutions:           | Compli | iance | Description      |
|-------------------------------|--------|-------|------------------|
| Remove & Replace Entire Ramp. | N/A    | Ram   | p Length (in)    |
|                               | No     | Ram   | p Width (in)     |
|                               | N/A    | Flare | Type LT          |
|                               | N/A    | Flare | Slope LT (%)     |
|                               | N/A    | Flare | Traversable L    |
|                               | N/A    | Land  | ing Length (in)  |
| Surveyor Notes:               | N/A    | Land  | ing Width (in)   |
| N/A                           | N/A    | Land  | ing Slope (%)    |
|                               | N/A    | Land  | ing X Slope (%   |
|                               | N/A    | Land  | ing Curb? (Y/N   |
|                               | N/A    | Shar  | ed Landing?      |
| PROW/ADA:                     | N/A    | Gutte | er Ponding?      |
| R304.5.1, R304.2.2, R304.5.3  | N/A    | Gutte | er Lip Ht (in)   |
|                               | N/A    | Paint | ed X Walk1?      |
|                               |        | X Wa  | lk 1 Direction   |
|                               | N/A    | X Wa  | ılk 1 Width (in) |
|                               |        | X Wa  | ılk 1 Slope (%)  |
|                               |        | X Wa  | ılk 1 X Slope (% |
|                               | N/A    | Ram   | p inside XWalk   |
|                               |        | Road  | Slope (%)        |