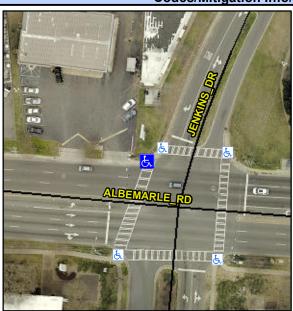

## Access Compliance Report Public Rights-of-Way (Curb Ramps)

Intersection ID: 15173 Main Street: ALBEMARLE\_RD Cross Street: EXECUTIVE\_CENTER\_DR Location: NW

ADA ID: DB5C3A37FA73 Ramp Type: Para Initial Pass/Fail: Fail Overall Compliance: No Severity Score: 13.75

**Codes/Mitigation Info/Possible Solution** 

Street 1 Name
ALBEMARLE RD
Stop Condition-Street 1
Signal
Street 2 Name
N/A
Stop Condition-Street 2
N/A

| Possible Solutions:           | Co |  |  |
|-------------------------------|----|--|--|
| Remove & Replace Entire Ramp. |    |  |  |
|                               | Ye |  |  |
|                               | No |  |  |
|                               | Ye |  |  |
|                               | N/ |  |  |
|                               | N/ |  |  |
| Surveyor Notes:               | N/ |  |  |
| N/A                           | N/ |  |  |
|                               | N/ |  |  |
|                               | N/ |  |  |
|                               | N/ |  |  |
| PROW/ADA:                     | N/ |  |  |
| R304.3.2, R304.5.3            | N/ |  |  |
|                               |    |  |  |
|                               | N/ |  |  |
|                               |    |  |  |
|                               | N/ |  |  |
|                               |    |  |  |