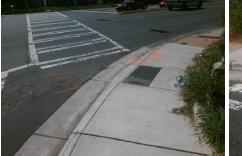

Total Cost:

1600.00

| Field Measurements/Component Compliance |                      |       |      |                             |      |  |
|-----------------------------------------|----------------------|-------|------|-----------------------------|------|--|
| Comp                                    | liance Description   | Data  | Comp | liance Description          | Data |  |
| N/A                                     | Ramp Length LT (in)  | 76.0  | N/A  | Ramp Length RT (in)         | 64.0 |  |
| Yes                                     | Ramp Width LT (in)   | 60.0  | Yes  | Ramp Width RT (in)          | 57.0 |  |
| No                                      | Ramp Slope LT (%)    | 8.6   | Yes  | Ramp Slope RT (%)           | 7.0  |  |
| Yes                                     | Ramp XSlope LT (%)   | 0.5   | No   | Ramp XSlope RT (%)          | 2.6  |  |
| N/A                                     | Landing Length (in)  | N/A   | N/A  | DWS Provided?               | N/A  |  |
| N/A                                     | Landing Width (in)   | N/A   | N/A  | DWS Contrast?               | N/A  |  |
| N/A                                     | Landing Slope (%)    | N/A   | N/A  | DWS Length (in)             | N/A  |  |
| N/A                                     | Landing X Slope (%)  | N/A   | N/A  | DWS Full Width?             | N/A  |  |
| N/A                                     | Landing Curb? (Y/N)  | N/A   | N/A  | DWS Offset (in)             | N/A  |  |
| N/A                                     | Shared Landing?      | N/A   |      |                             |      |  |
| N/A                                     | Gutter Ponding?      | N/A   | N/A  | Gutter Slope (%)            | N/A  |  |
| N/A                                     | Gutter Lip Ht (in)   | N/A   | N/A  | Gutter X Slope (%)          | N/A  |  |
| N/A                                     | Painted X Walk1?     | Yes   | N/A  | Painted X Walk2?            | N/A  |  |
|                                         | X Walk 1 Direction   | To S  |      | X Walk 2 Direction          | N/A  |  |
| N/A                                     | X Walk 1 Width (in)  | 117.0 | N/A  | X Walk 2 Width (in)         | N/A  |  |
|                                         | X Walk 1 Slope (%)   | 4.9   |      | X Walk 2 Slope (%)          | N/A  |  |
|                                         | X Walk 1 X Slope (%) | 0.2   |      | X Walk 2 X Slope (%)        | N/A  |  |
| N/A                                     | Ramp inside XWalk1?  | Yes   | N/A  | Ramp inside XWalk2?         | N/A  |  |
|                                         | Road Slope (%)       | N/A   | N/A  | Clear Space?                | N/A  |  |
|                                         | Road X Slope (%)     | N/A   | N/A  | Clear Space to XWalk (in)   | N/A  |  |
| N/A                                     | Any Obstructions?    | N/A   | N/A  | Storm Grate/Utility Hazard? | N/A  |  |
|                                         | Obstruction Type     |       |      | Storm Grate/Utility Type    |      |  |
|                                         |                      | N/A   |      |                             | N/A  |  |
|                                         |                      |       | Yes  | Surface Condition? (G/P)    | Good |  |
|                                         |                      |       | N/A  | Curb Slope (%)              | 10.4 |  |