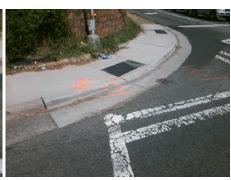

Total Cost:

1600.00

| Field Measurements/Component Compliance |                      |       |      |                             |      |  |
|-----------------------------------------|----------------------|-------|------|-----------------------------|------|--|
| Comp                                    | liance Description   | Data  | Comp | liance Description          | Data |  |
| N/A                                     | Ramp Length LT (in)  | 76.0  | N/A  | Ramp Length RT (in)         | 64.0 |  |
| Yes                                     | Ramp Width LT (in)   | 60.0  | Yes  | Ramp Width RT (in)          | 57.0 |  |
| No                                      | Ramp Slope LT (%)    | 8.6   | Yes  | Ramp Slope RT (%)           | 7.0  |  |
| Yes                                     | Ramp XSlope LT (%)   | 0.5   | No   | Ramp XSlope RT (%)          | 2.6  |  |
| N/A                                     | Landing Length (in)  | N/A   | N/A  | DWS Provided?               | N/A  |  |
| N/A                                     | Landing Width (in)   | N/A   | N/A  | DWS Contrast?               | N/A  |  |
| N/A                                     | Landing Slope (%)    | N/A   | N/A  | DWS Length (in)             | N/A  |  |
| N/A                                     | Landing X Slope (%)  | N/A   | N/A  | DWS Full Width?             | N/A  |  |
| N/A                                     | Landing Curb? (Y/N)  | N/A   | N/A  | DWS Offset (in)             | N/A  |  |
| N/A                                     | Shared Landing?      | N/A   |      |                             |      |  |
| N/A                                     | Gutter Ponding?      | N/A   | N/A  | Gutter Slope (%)            | N/A  |  |
| N/A                                     | Gutter Lip Ht (in)   | N/A   | N/A  | Gutter X Slope (%)          | N/A  |  |
| N/A                                     | Painted X Walk1?     | Yes   | N/A  | Painted X Walk2?            | N/A  |  |
|                                         | X Walk 1 Direction   | To S  |      | X Walk 2 Direction          | N/A  |  |
| N/A                                     | X Walk 1 Width (in)  | 117.0 | N/A  | X Walk 2 Width (in)         | N/A  |  |
|                                         | X Walk 1 Slope (%)   | 4.9   |      | X Walk 2 Slope (%)          | N/A  |  |
|                                         | X Walk 1 X Slope (%) | 0.2   |      | X Walk 2 X Slope (%)        | N/A  |  |
| N/A                                     | Ramp inside XWalk1?  | Yes   | N/A  | Ramp inside XWalk2?         | N/A  |  |
|                                         | Road Slope (%)       | N/A   | N/A  | Clear Space?                | N/A  |  |
|                                         | Road X Slope (%)     | N/A   | N/A  | Clear Space to XWalk (in)   | N/A  |  |
| N/A                                     | Any Obstructions?    | N/A   | N/A  | Storm Grate/Utility Hazard? | N/A  |  |
|                                         | Obstruction Type     |       |      | Storm Grate/Utility Type    |      |  |
|                                         |                      | N/A   |      |                             | N/A  |  |
|                                         |                      |       | Yes  | Surface Condition? (G/P)    | Good |  |
|                                         |                      |       | N/A  | Curb Slope (%)              | 10.4 |  |