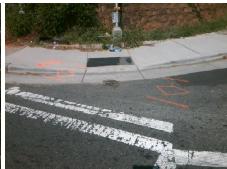

Total Cost:

1600.00

| Field Measurements/Component Compliance |                      |       |      |                             |      |  |
|-----------------------------------------|----------------------|-------|------|-----------------------------|------|--|
| Comp                                    | liance Description   | Data  | Comp | liance Description          | Data |  |
| N/A                                     | Ramp Length LT (in)  | 76.0  | N/A  | Ramp Length RT (in)         | 64.0 |  |
| Yes                                     | Ramp Width LT (in)   | 60.0  | Yes  | Ramp Width RT (in)          | 57.0 |  |
| No                                      | Ramp Slope LT (%)    | 8.6   | Yes  | Ramp Slope RT (%)           | 7.0  |  |
| Yes                                     | Ramp XSlope LT (%)   | 0.5   | No   | Ramp XSlope RT (%)          | 2.6  |  |
| N/A                                     | Landing Length (in)  | N/A   | N/A  | DWS Provided?               | N/A  |  |
| N/A                                     | Landing Width (in)   | N/A   | N/A  | DWS Contrast?               | N/A  |  |
| N/A                                     | Landing Slope (%)    | N/A   | N/A  | DWS Length (in)             | N/A  |  |
| N/A                                     | Landing X Slope (%)  | N/A   | N/A  | DWS Full Width?             | N/A  |  |
| N/A                                     | Landing Curb? (Y/N)  | N/A   | N/A  | DWS Offset (in)             | N/A  |  |
| N/A                                     | Shared Landing?      | N/A   |      |                             |      |  |
| N/A                                     | Gutter Ponding?      | N/A   | N/A  | Gutter Slope (%)            | N/A  |  |
| N/A                                     | Gutter Lip Ht (in)   | N/A   | N/A  | Gutter X Slope (%)          | N/A  |  |
| N/A                                     | Painted X Walk1?     | Yes   | N/A  | Painted X Walk2?            | N/A  |  |
|                                         | X Walk 1 Direction   | To S  |      | X Walk 2 Direction          | N/A  |  |
| N/A                                     | X Walk 1 Width (in)  | 117.0 | N/A  | X Walk 2 Width (in)         | N/A  |  |
|                                         | X Walk 1 Slope (%)   | 4.9   |      | X Walk 2 Slope (%)          | N/A  |  |
|                                         | X Walk 1 X Slope (%) | 0.2   |      | X Walk 2 X Slope (%)        | N/A  |  |
| N/A                                     | Ramp inside XWalk1?  | Yes   | N/A  | Ramp inside XWalk2?         | N/A  |  |
|                                         | Road Slope (%)       | N/A   | N/A  | Clear Space?                | N/A  |  |
|                                         | Road X Slope (%)     | N/A   | N/A  | Clear Space to XWalk (in)   | N/A  |  |
| N/A                                     | Any Obstructions?    | N/A   | N/A  | Storm Grate/Utility Hazard? | N/A  |  |
|                                         | Obstruction Type     |       |      | Storm Grate/Utility Type    |      |  |
|                                         |                      | N/A   |      |                             | N/A  |  |
|                                         |                      |       | Yes  | Surface Condition? (G/P)    | Good |  |
|                                         |                      |       | N/A  | Curb Slope (%)              | 10.4 |  |