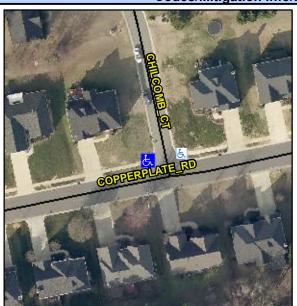

## **Access Compliance Report Public Rights-of-Way** (Curb Ramps)

Data

5.0

6.4

N/A

Good

**Cross Street: COPPERPLATE RD** Location: Intersection ID: 3921 Main Street: CHILCOMB CT NW **Overall Compliance: No ADA ID: DB5D1E99B68F** Ramp Type: Perp Initial Pass/Fail: Fail **Severity Score:** 12.5

N/A

N/A

N/A

Any Obstructions?

**Obstruction Type** 

| Street 1 Name           | CHILCOMB CT |
|-------------------------|-------------|
| Stop Condition-Street 2 | StopSign    |
| Street 2 Name           | N/A         |
| Stop Condition-Street 1 | N/A         |