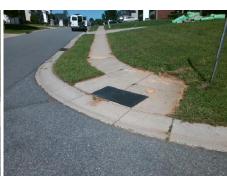

## **Access Compliance Report Public Rights-of-Way** (Curb Ramps)

Data

5.0

6.4

N/A

Good

**Cross Street: COPPERPLATE RD** Location: Intersection ID: 3921 Main Street: CHILCOMB CT NW **Overall Compliance: No ADA ID: DB5D1E99B68F** Ramp Type: Perp Initial Pass/Fail: Fail **Severity Score:** 12.5

| Possible Solution             |      | Field Meas            |
|-------------------------------|------|-----------------------|
| Possible Solutions:           | Comp | liance Description    |
| Remove & Replace Entire Ramp. | N/A  | Ramp Length (in)      |
| ·                             | Yes  | Ramp Width (in)       |
|                               | N/A  | Flare Type LT         |
|                               | N/A  | Flare Slope LT (%)    |
|                               | N/A  | Flare Traversable LT? |
|                               | N/A  | Landing Length (in)   |
| Surveyor Notes:               | N/A  | Landing Width (in)    |
| N/A                           | N/A  | Landing Slope (%)     |
|                               | N/A  | Landing X Slope (%)   |
|                               | N/A  | Landing Curb? (Y/N)   |
|                               | N/A  | Shared Landing?       |
| PROW/ADA:                     | N/A  | Gutter Ponding?       |
| Not Found, R304.5.3           | N/A  | Gutter Lip Ht (in)    |
|                               | N/A  | Painted X Walk1?      |
|                               |      | X Walk 1 Direction    |
|                               | N/A  | X Walk 1 Width (in)   |
|                               |      | X Walk 1 Slope (%)    |
|                               |      | X Walk 1 X Slope (%)  |
|                               | N/A  | Ramp inside XWalk1?   |
|                               |      | Road Slope (%)        |
|                               |      | Road X Slope (%)      |