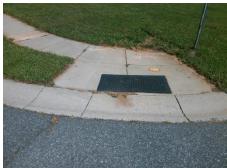

## **Access Compliance Report Public Rights-of-Way** (Curb Ramps)

Data

5.0

6.4

N/A

Good

**Cross Street: COPPERPLATE RD** Location: Intersection ID: 3921 Main Street: CHILCOMB CT NW **Overall Compliance: No ADA ID: DB5D1E99B68F** Ramp Type: Perp Initial Pass/Fail: Fail **Severity Score:** 12.5

| Possible Solution             |      | Field Meas            |
|-------------------------------|------|-----------------------|
| Possible Solutions:           | Comp | liance Description    |
| Remove & Replace Entire Ramp. | N/A  | Ramp Length (in)      |
| ·                             | Yes  | Ramp Width (in)       |
|                               | N/A  | Flare Type LT         |
|                               | N/A  | Flare Slope LT (%)    |
|                               | N/A  | Flare Traversable LT? |
|                               | N/A  | Landing Length (in)   |
| Surveyor Notes:               | N/A  | Landing Width (in)    |
| N/A                           | N/A  | Landing Slope (%)     |
|                               | N/A  | Landing X Slope (%)   |
|                               | N/A  | Landing Curb? (Y/N)   |
|                               | N/A  | Shared Landing?       |
| PROW/ADA:                     | N/A  | Gutter Ponding?       |
| Not Found, R304.5.3           | N/A  | Gutter Lip Ht (in)    |
|                               | N/A  | Painted X Walk1?      |
|                               |      | X Walk 1 Direction    |
|                               | N/A  | X Walk 1 Width (in)   |
|                               |      | X Walk 1 Slope (%)    |
|                               |      | X Walk 1 X Slope (%)  |
|                               | N/A  | Ramp inside XWalk1?   |
|                               |      | Road Slope (%)        |
|                               |      | Road X Slope (%)      |