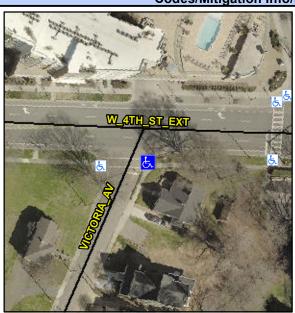

## Access Compliance Report Public Rights-of-Way (Curb Ramps)

Intersection ID: 11611 Main Street: VICTORIA\_AV Cross Street: W\_4TH\_ST\_EXT Location: SE

ADA ID: DB675B80EEBF Ramp Type: Perp Initial Pass/Fail: Fail Overall Compliance: No Severity Score: 12.5

## Field Measurements/Component Compliance

Street 1 Name
VICTORIA AV
Stop Condition-Street 2
StopSign
Street 2 Name
N/A
Stop Condition-Street 1
N/A

| Possible Solutions:           | Com |
|-------------------------------|-----|
| Remove & Replace Entire Ramp. | N/A |
|                               | Yes |
|                               | N/A |
|                               | N/A |
|                               | N/A |
|                               | N/A |
| Surveyor Notes:               | N/A |
| N/A                           | N/A |
|                               | N/A |
|                               | N/A |
|                               | N/A |
| PROW/ADA:                     | N/A |
| Not Found, R304.5.3           | N/A |
|                               | N/A |
|                               | N/A |
|                               | N/A |
|                               |     |