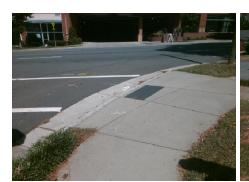

## Access Compliance Report Public Rights-of-Way (Curb Ramps)

Intersection ID: 11611 Main Street: VICTORIA\_AV Cross Street: W\_4TH\_ST\_EXT Location: SE

ADA ID: DB675B80EEBF Ramp Type: Perp Initial Pass/Fail: Fail Overall Compliance: No Severity Score: 12.5

## Field Measurements/Component Compliance

Street 1 Name
VICTORIA AV
Stop Condition-Street 2
StopSign
Street 2 Name
N/A
Stop Condition-Street 1
N/A

| Possible Solutions:           | Com |
|-------------------------------|-----|
| Remove & Replace Entire Ramp. | N/A |
|                               | Yes |
|                               | N/A |
|                               | N/A |
|                               | N/A |
|                               | N/A |
| Surveyor Notes:               | N/A |
| N/A                           | N/A |
|                               | N/A |
|                               | N/A |
|                               | N/A |
| PROW/ADA:                     | N/A |
| Not Found, R304.5.3           | N/A |
|                               | N/A |
|                               | N/A |
|                               | N/A |
|                               |     |