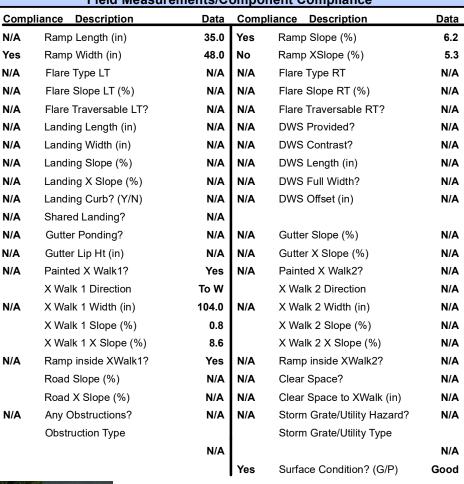

## Field Measurements/Component Compliance

Street 1 Name
VICTORIA AV
Stop Condition-Street 2
StopSign
Street 2 Name
N/A
Stop Condition-Street 1
N/A

| Possible Solutions:           | Com |
|-------------------------------|-----|
| Remove & Replace Entire Ramp. | N/A |
|                               | Yes |
|                               | N/A |
|                               | N/A |
|                               | N/A |
|                               | N/A |
| Surveyor Notes:               | N/A |
| N/A                           | N/A |
|                               | N/A |
|                               | N/A |
|                               | N/A |
| PROW/ADA:                     | N/A |
| Not Found, R304.5.3           | N/A |
|                               | N/A |
|                               | N/A |
|                               | N/A |
|                               |     |