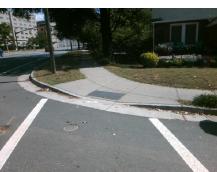

## Access Compliance Report Public Rights-of-Way (Curb Ramps)

Intersection ID: 11611 Main Street: VICTORIA\_AV Cross Street: W\_4TH\_ST\_EXT Location: SE

ADA ID: DB675B80EEBF Ramp Type: Perp Initial Pass/Fail: Fail Overall Compliance: No Severity Score: 12.5

## Field Measurements/Component Compliance

Street 1 Name
VICTORIA AV
Stop Condition-Street 2
StopSign
Street 2 Name
N/A
Stop Condition-Street 1
N/A

| Possible Solutions:           | Com |
|-------------------------------|-----|
| Remove & Replace Entire Ramp. | N/A |
|                               | Yes |
|                               | N/A |
|                               | N/A |
|                               | N/A |
|                               | N/A |
| Surveyor Notes:               | N/A |
| N/A                           | N/A |
|                               | N/A |
|                               | N/A |
|                               | N/A |
| PROW/ADA:                     | N/A |
| Not Found, R304.5.3           | N/A |
|                               | N/A |
|                               | N/A |
|                               | N/A |
|                               |     |