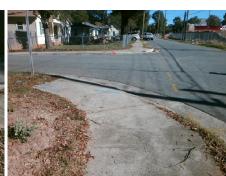

## Field Measurements/Component Compliance

Street 1 Name
Stop Condition-Street 2
Street 2 Name
Stop Condition-Street 1

HARRILL ST None E 16TH ST StopSign Possible Solutions:

Remove & Replace Curb Ramp With Two New Directional Ramps or Equivalent.

Surveyor Notes:

N/A

PROW/ADA:

Not Found, R304.5.1, R304.5.3

Total Cost: \$ 3200.00

| Fleid Measurements/Component Comphance |       |                        |       |                        |                             |       |
|----------------------------------------|-------|------------------------|-------|------------------------|-----------------------------|-------|
|                                        | Compl | Compliance Description |       | Compliance Description |                             | Data  |
|                                        | N/A   | Ramp Length (in)       | 60.0  | Yes                    | Ramp Slope (%)              | 5.5   |
|                                        | No    | Ramp Width (in)        | 33.0  | No                     | Ramp XSlope (%)             | 2.9   |
|                                        | N/A   | Flare Type LT          | N/A   | N/A                    | Flare Type RT               | N/A   |
|                                        | N/A   | Flare Slope LT (%)     | N/A   | N/A                    | Flare Slope RT (%)          | N/A   |
|                                        | N/A   | Flare Traversable LT?  | N/A   | N/A                    | Flare Traversable RT?       | N/A   |
|                                        | N/A   | Landing Length (in)    | N/A   | N/A                    | DWS Provided?               | N/A   |
|                                        | N/A   | Landing Width (in)     | N/A   | N/A                    | DWS Contrast?               | N/A   |
|                                        | N/A   | Landing Slope (%)      | N/A   | N/A                    | DWS Length (in)             | N/A   |
|                                        | N/A   | Landing X Slope (%)    | N/A   | N/A                    | DWS Full Width?             | N/A   |
|                                        | N/A   | Landing Curb? (Y/N)    | N/A   | N/A                    | DWS Offset (in)             | N/A   |
|                                        | N/A   | Shared Landing?        | N/A   |                        |                             |       |
|                                        | N/A   | Gutter Ponding?        | N/A   | N/A                    | Gutter Slope (%)            | N/A   |
|                                        | N/A   | Gutter Lip Ht (in)     | N/A   | N/A                    | Gutter X Slope (%)          | N/A   |
|                                        | N/A   | Painted X Walk1?       | No    | N/A                    | Painted X Walk2?            | No    |
|                                        |       | X Walk 1 Direction     | To SE |                        | X Walk 2 Direction          | To NE |
|                                        | N/A   | X Walk 1 Width (in)    | N/A   | N/A                    | X Walk 2 Width (in)         | N/A   |
|                                        |       | X Walk 1 Slope (%)     | 0.4   |                        | X Walk 2 Slope (%)          | 4.1   |
|                                        |       | X Walk 1 X Slope (%)   | 4.3   |                        | X Walk 2 X Slope (%)        | 0.7   |
|                                        | N/A   | Ramp inside XWalk1?    | N/A   | N/A                    | Ramp inside XWalk2?         | N/A   |
|                                        |       | Road Slope (%)         | 0.3   | N/A                    | Clear Space?                | N/A   |
|                                        |       | Road X Slope (%)       | 4.4   | N/A                    | Clear Space to XWalk (in)   | N/A   |
|                                        | N/A   | Any Obstructions?      | N/A   | N/A                    | Storm Grate/Utility Hazard? | N/A   |
|                                        |       | Obstruction Type       |       |                        | Storm Grate/Utility Type    |       |
|                                        |       |                        | N/A   |                        |                             | N/A   |
|                                        |       |                        |       | Yes                    | Surface Condition? (G/P)    | Good  |
|                                        |       |                        |       |                        |                             |       |