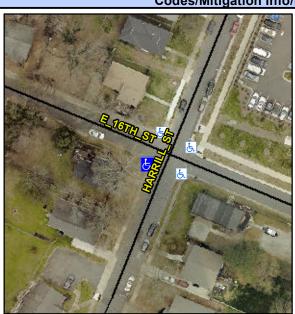

## Access Compliance Report Public Rights-of-Way (Curb Ramps)

Intersection ID: 12011 Main Street: E\_16TH\_ST Cross Street: HARRILL\_ST Location: W

ADA ID: DB67BE8796A8 Ramp Type: PerpDiag Initial Pass/Fail: Fail Overall Compliance: No Severity Score: 18.75