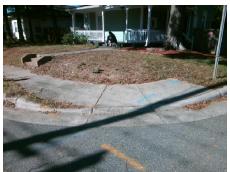

## Field Measurements/Component Compliance

Street 1 Name
Stop Condition-Street 2
Street 2 Name
Stop Condition-Street 1

HARRILL ST None E 16TH ST StopSign Possible Solutions:

Remove & Replace Curb Ramp With Two New Directional Ramps or Equivalent.

Surveyor Notes:

N/A

PROW/ADA:

Not Found, R304.5.1, R304.5.3

Total Cost: \$ 3200.00

| Fleid Measurements/Component Comphance |       |                        |       |                        |                             |       |
|----------------------------------------|-------|------------------------|-------|------------------------|-----------------------------|-------|
|                                        | Compl | Compliance Description |       | Compliance Description |                             | Data  |
|                                        | N/A   | Ramp Length (in)       | 60.0  | Yes                    | Ramp Slope (%)              | 5.5   |
|                                        | No    | Ramp Width (in)        | 33.0  | No                     | Ramp XSlope (%)             | 2.9   |
|                                        | N/A   | Flare Type LT          | N/A   | N/A                    | Flare Type RT               | N/A   |
|                                        | N/A   | Flare Slope LT (%)     | N/A   | N/A                    | Flare Slope RT (%)          | N/A   |
|                                        | N/A   | Flare Traversable LT?  | N/A   | N/A                    | Flare Traversable RT?       | N/A   |
|                                        | N/A   | Landing Length (in)    | N/A   | N/A                    | DWS Provided?               | N/A   |
|                                        | N/A   | Landing Width (in)     | N/A   | N/A                    | DWS Contrast?               | N/A   |
|                                        | N/A   | Landing Slope (%)      | N/A   | N/A                    | DWS Length (in)             | N/A   |
|                                        | N/A   | Landing X Slope (%)    | N/A   | N/A                    | DWS Full Width?             | N/A   |
|                                        | N/A   | Landing Curb? (Y/N)    | N/A   | N/A                    | DWS Offset (in)             | N/A   |
|                                        | N/A   | Shared Landing?        | N/A   |                        |                             |       |
|                                        | N/A   | Gutter Ponding?        | N/A   | N/A                    | Gutter Slope (%)            | N/A   |
|                                        | N/A   | Gutter Lip Ht (in)     | N/A   | N/A                    | Gutter X Slope (%)          | N/A   |
|                                        | N/A   | Painted X Walk1?       | No    | N/A                    | Painted X Walk2?            | No    |
|                                        |       | X Walk 1 Direction     | To SE |                        | X Walk 2 Direction          | To NE |
|                                        | N/A   | X Walk 1 Width (in)    | N/A   | N/A                    | X Walk 2 Width (in)         | N/A   |
|                                        |       | X Walk 1 Slope (%)     | 0.4   |                        | X Walk 2 Slope (%)          | 4.1   |
|                                        |       | X Walk 1 X Slope (%)   | 4.3   |                        | X Walk 2 X Slope (%)        | 0.7   |
|                                        | N/A   | Ramp inside XWalk1?    | N/A   | N/A                    | Ramp inside XWalk2?         | N/A   |
|                                        |       | Road Slope (%)         | 0.3   | N/A                    | Clear Space?                | N/A   |
|                                        |       | Road X Slope (%)       | 4.4   | N/A                    | Clear Space to XWalk (in)   | N/A   |
|                                        | N/A   | Any Obstructions?      | N/A   | N/A                    | Storm Grate/Utility Hazard? | N/A   |
|                                        |       | Obstruction Type       |       |                        | Storm Grate/Utility Type    |       |
|                                        |       |                        | N/A   |                        |                             | N/A   |
|                                        |       |                        |       | Yes                    | Surface Condition? (G/P)    | Good  |
|                                        |       |                        |       |                        |                             |       |