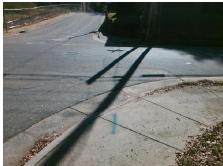

## Field Measurements/Component Compliance

Street 1 Name
Stop Condition-Street 2
Street 2 Name
Stop Condition-Street 1

HARRILL ST None E 16TH ST StopSign Possible Solutions:

Remove & Replace Curb Ramp With Two New Directional Ramps or Equivalent.

Surveyor Notes:

N/A

PROW/ADA:

Not Found, R304.5.1, R304.5.3

Total Cost: \$ 3200.00

| Fleid Measurements/Component Comphance |       |                        |       |                        |                             |       |
|----------------------------------------|-------|------------------------|-------|------------------------|-----------------------------|-------|
|                                        | Compl | Compliance Description |       | Compliance Description |                             | Data  |
|                                        | N/A   | Ramp Length (in)       | 60.0  | Yes                    | Ramp Slope (%)              | 5.5   |
|                                        | No    | Ramp Width (in)        | 33.0  | No                     | Ramp XSlope (%)             | 2.9   |
|                                        | N/A   | Flare Type LT          | N/A   | N/A                    | Flare Type RT               | N/A   |
|                                        | N/A   | Flare Slope LT (%)     | N/A   | N/A                    | Flare Slope RT (%)          | N/A   |
|                                        | N/A   | Flare Traversable LT?  | N/A   | N/A                    | Flare Traversable RT?       | N/A   |
|                                        | N/A   | Landing Length (in)    | N/A   | N/A                    | DWS Provided?               | N/A   |
|                                        | N/A   | Landing Width (in)     | N/A   | N/A                    | DWS Contrast?               | N/A   |
|                                        | N/A   | Landing Slope (%)      | N/A   | N/A                    | DWS Length (in)             | N/A   |
|                                        | N/A   | Landing X Slope (%)    | N/A   | N/A                    | DWS Full Width?             | N/A   |
|                                        | N/A   | Landing Curb? (Y/N)    | N/A   | N/A                    | DWS Offset (in)             | N/A   |
|                                        | N/A   | Shared Landing?        | N/A   |                        |                             |       |
|                                        | N/A   | Gutter Ponding?        | N/A   | N/A                    | Gutter Slope (%)            | N/A   |
|                                        | N/A   | Gutter Lip Ht (in)     | N/A   | N/A                    | Gutter X Slope (%)          | N/A   |
|                                        | N/A   | Painted X Walk1?       | No    | N/A                    | Painted X Walk2?            | No    |
|                                        |       | X Walk 1 Direction     | To SE |                        | X Walk 2 Direction          | To NE |
|                                        | N/A   | X Walk 1 Width (in)    | N/A   | N/A                    | X Walk 2 Width (in)         | N/A   |
|                                        |       | X Walk 1 Slope (%)     | 0.4   |                        | X Walk 2 Slope (%)          | 4.1   |
|                                        |       | X Walk 1 X Slope (%)   | 4.3   |                        | X Walk 2 X Slope (%)        | 0.7   |
|                                        | N/A   | Ramp inside XWalk1?    | N/A   | N/A                    | Ramp inside XWalk2?         | N/A   |
|                                        |       | Road Slope (%)         | 0.3   | N/A                    | Clear Space?                | N/A   |
|                                        |       | Road X Slope (%)       | 4.4   | N/A                    | Clear Space to XWalk (in)   | N/A   |
|                                        | N/A   | Any Obstructions?      | N/A   | N/A                    | Storm Grate/Utility Hazard? | N/A   |
|                                        |       | Obstruction Type       |       |                        | Storm Grate/Utility Type    |       |
|                                        |       |                        | N/A   |                        |                             | N/A   |
|                                        |       |                        |       | Yes                    | Surface Condition? (G/P)    | Good  |
|                                        |       |                        |       |                        |                             |       |