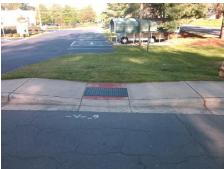

| THE VISITE | Action |
|------------|--------|
|            |        |
|            |        |

Total Cost:

1600.00

| Field Measurements/Component Compliance |                      |      |      |                             |      |  |  |
|-----------------------------------------|----------------------|------|------|-----------------------------|------|--|--|
| Comp                                    | liance Description   | Data | Comp | liance Description          | Data |  |  |
| N/A                                     | Ramp Length LT (in)  | 70.0 | N/A  | Ramp Length RT (in)         | 74.0 |  |  |
| Yes                                     | Ramp Width LT (in)   | 48.0 | No   | Ramp Width RT (in)          | 47.0 |  |  |
| No                                      | Ramp Slope LT (%)    | 9.4  | Yes  | Ramp Slope RT (%)           | 3.7  |  |  |
| No                                      | Ramp XSlope LT (%)   | 2.2  | No   | Ramp XSlope RT (%)          | 2.3  |  |  |
| N/A                                     | Landing Length (in)  | N/A  | N/A  | DWS Provided?               | N/A  |  |  |
| N/A                                     | Landing Width (in)   | N/A  | N/A  | DWS Contrast?               | N/A  |  |  |
| N/A                                     | Landing Slope (%)    | N/A  | N/A  | DWS Length (in)             | N/A  |  |  |
| N/A                                     | Landing X Slope (%)  | N/A  | N/A  | DWS Full Width?             | N/A  |  |  |
| N/A                                     | Landing Curb? (Y/N)  | N/A  | N/A  | DWS Offset (in)             | N/A  |  |  |
| N/A                                     | Shared Landing?      | N/A  |      |                             |      |  |  |
| N/A                                     | Gutter Ponding?      | N/A  | N/A  | Gutter Slope (%)            | N/A  |  |  |
| N/A                                     | Gutter Lip Ht (in)   | N/A  | N/A  | Gutter X Slope (%)          | N/A  |  |  |
| N/A                                     | Painted X Walk1?     | No   | N/A  | Painted X Walk2?            | N/A  |  |  |
|                                         | X Walk 1 Direction   | To E |      | X Walk 2 Direction          | N/A  |  |  |
| N/A                                     | X Walk 1 Width (in)  | N/A  | N/A  | X Walk 2 Width (in)         | N/A  |  |  |
|                                         | X Walk 1 Slope (%)   | 7.2  |      | X Walk 2 Slope (%)          | N/A  |  |  |
|                                         | X Walk 1 X Slope (%) | 2.9  |      | X Walk 2 X Slope (%)        | N/A  |  |  |
| N/A                                     | Ramp inside XWalk1?  | N/A  | N/A  | Ramp inside XWalk2?         | N/A  |  |  |
|                                         | Road Slope (%)       | N/A  | N/A  | Clear Space?                | N/A  |  |  |
|                                         | Road X Slope (%)     | N/A  | N/A  | Clear Space to XWalk (in)   | N/A  |  |  |
| N/A                                     | Any Obstructions?    | N/A  | N/A  | Storm Grate/Utility Hazard? | N/A  |  |  |
|                                         | Obstruction Type     |      |      | Storm Grate/Utility Type    |      |  |  |
|                                         |                      | N/A  |      |                             | N/A  |  |  |
|                                         |                      |      | Yes  | Surface Condition? (G/P)    | Good |  |  |
|                                         |                      |      | N/A  | Curb Slope (%)              | 13.0 |  |  |