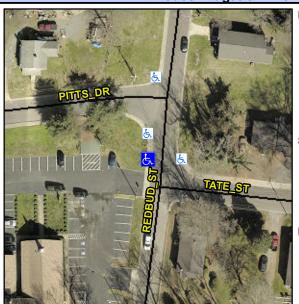

## **Access Compliance Report Public Rights-of-Way** (Curb Ramps)

Intersection ID: 48374 Main Street: REDBUD ST **Cross Street: TATE\_ST** Location: NW **Severity Score: Overall Compliance: No** ADA ID: DB687627D531 Ramp Type: Para Initial Pass/Fail: Fail 22.5

**Codes/Mitigation Info/Possible Solution** 

|                         | SEMPLE II ST |
|-------------------------|--------------|
| Street 1 Name           | REDBUD ST    |
| Stop Condition-Street 1 | None         |
| Street 2 Name           | N/A          |
| Stop Condition-Street 2 | N/A          |