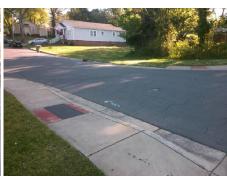

| THE VISITE | Action |
|------------|--------|
|            |        |
|            |        |

Total Cost:

1600.00

| Field Measurements/Component Compliance |                      |      |      |                             |      |  |  |
|-----------------------------------------|----------------------|------|------|-----------------------------|------|--|--|
| Comp                                    | liance Description   | Data | Comp | liance Description          | Data |  |  |
| N/A                                     | Ramp Length LT (in)  | 70.0 | N/A  | Ramp Length RT (in)         | 74.0 |  |  |
| Yes                                     | Ramp Width LT (in)   | 48.0 | No   | Ramp Width RT (in)          | 47.0 |  |  |
| No                                      | Ramp Slope LT (%)    | 9.4  | Yes  | Ramp Slope RT (%)           | 3.7  |  |  |
| No                                      | Ramp XSlope LT (%)   | 2.2  | No   | Ramp XSlope RT (%)          | 2.3  |  |  |
| N/A                                     | Landing Length (in)  | N/A  | N/A  | DWS Provided?               | N/A  |  |  |
| N/A                                     | Landing Width (in)   | N/A  | N/A  | DWS Contrast?               | N/A  |  |  |
| N/A                                     | Landing Slope (%)    | N/A  | N/A  | DWS Length (in)             | N/A  |  |  |
| N/A                                     | Landing X Slope (%)  | N/A  | N/A  | DWS Full Width?             | N/A  |  |  |
| N/A                                     | Landing Curb? (Y/N)  | N/A  | N/A  | DWS Offset (in)             | N/A  |  |  |
| N/A                                     | Shared Landing?      | N/A  |      |                             |      |  |  |
| N/A                                     | Gutter Ponding?      | N/A  | N/A  | Gutter Slope (%)            | N/A  |  |  |
| N/A                                     | Gutter Lip Ht (in)   | N/A  | N/A  | Gutter X Slope (%)          | N/A  |  |  |
| N/A                                     | Painted X Walk1?     | No   | N/A  | Painted X Walk2?            | N/A  |  |  |
|                                         | X Walk 1 Direction   | To E |      | X Walk 2 Direction          | N/A  |  |  |
| N/A                                     | X Walk 1 Width (in)  | N/A  | N/A  | X Walk 2 Width (in)         | N/A  |  |  |
|                                         | X Walk 1 Slope (%)   | 7.2  |      | X Walk 2 Slope (%)          | N/A  |  |  |
|                                         | X Walk 1 X Slope (%) | 2.9  |      | X Walk 2 X Slope (%)        | N/A  |  |  |
| N/A                                     | Ramp inside XWalk1?  | N/A  | N/A  | Ramp inside XWalk2?         | N/A  |  |  |
|                                         | Road Slope (%)       | N/A  | N/A  | Clear Space?                | N/A  |  |  |
|                                         | Road X Slope (%)     | N/A  | N/A  | Clear Space to XWalk (in)   | N/A  |  |  |
| N/A                                     | Any Obstructions?    | N/A  | N/A  | Storm Grate/Utility Hazard? | N/A  |  |  |
|                                         | Obstruction Type     |      |      | Storm Grate/Utility Type    |      |  |  |
|                                         |                      | N/A  |      |                             | N/A  |  |  |
|                                         |                      |      | Yes  | Surface Condition? (G/P)    | Good |  |  |
|                                         |                      |      | N/A  | Curb Slope (%)              | 13.0 |  |  |