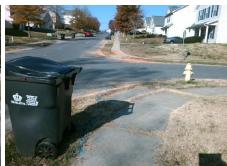

## Field Measurements/Component Compliance

**ARWEN RD** Street 1 Name StopSign Stop Condition-Street 2 Street 2 Name **CIERA NICHOLE CT** Stop Condition-Street 1 None

Remove & Replace Curb Ramp With Two New Directional Ramps or Equivalent.

Surveyor Notes:

N/A

PROW/ADA:

Not Found, R304.5.1

Total Cost:

3200.00

| r leid measurements/component compnance |                       |       |                        |                             |       |
|-----------------------------------------|-----------------------|-------|------------------------|-----------------------------|-------|
| Compliance Description                  |                       | Data  | Compliance Description |                             | Data  |
| N/A                                     | Ramp Length (in)      | 48.0  | Yes                    | Ramp Slope (%)              | 7.5   |
| No                                      | Ramp Width (in)       | 39.0  | Yes                    | Ramp XSlope (%)             | 1.1   |
| N/A                                     | Flare Type LT         | N/A   | N/A                    | Flare Type RT               | N/A   |
| N/A                                     | Flare Slope LT (%)    | N/A   | N/A                    | Flare Slope RT (%)          | N/A   |
| N/A                                     | Flare Traversable LT? | N/A   | N/A                    | Flare Traversable RT?       | N/A   |
| N/A                                     | Landing Length (in)   | N/A   | N/A                    | DWS Provided?               | N/A   |
| N/A                                     | Landing Width (in)    | N/A   | N/A                    | DWS Contrast?               | N/A   |
| N/A                                     | Landing Slope (%)     | N/A   | N/A                    | DWS Length (in)             | N/A   |
| N/A                                     | Landing X Slope (%)   | N/A   | N/A                    | DWS Full Width?             | N/A   |
| N/A                                     | Landing Curb? (Y/N)   | N/A   | N/A                    | DWS Offset (in)             | N/A   |
| N/A                                     | Shared Landing?       | N/A   |                        |                             |       |
| N/A                                     | Gutter Ponding?       | N/A   | N/A                    | Gutter Slope (%)            | N/A   |
| N/A                                     | Gutter Lip Ht (in)    | N/A   | N/A                    | Gutter X Slope (%)          | N/A   |
| N/A                                     | Painted X Walk1?      | No    | N/A                    | Painted X Walk2?            | No    |
|                                         | X Walk 1 Direction    | To NW |                        | X Walk 2 Direction          | To SW |
| N/A                                     | X Walk 1 Width (in)   | N/A   | N/A                    | X Walk 2 Width (in)         | N/A   |
|                                         | X Walk 1 Slope (%)    | 4.5   |                        | X Walk 2 Slope (%)          | 1.2   |
|                                         | X Walk 1 X Slope (%)  | 0.6   |                        | X Walk 2 X Slope (%)        | 2.6   |
| N/A                                     | Ramp inside XWalk1?   | N/A   | N/A                    | Ramp inside XWalk2?         | N/A   |
|                                         | Road Slope (%)        | 2.1   | N/A                    | Clear Space?                | N/A   |
|                                         | Road X Slope (%)      | 2.2   | N/A                    | Clear Space to XWalk (in)   | N/A   |
| N/A                                     | Any Obstructions?     | N/A   | N/A                    | Storm Grate/Utility Hazard? | N/A   |
|                                         | Obstruction Type      |       |                        | Storm Grate/Utility Type    |       |
|                                         |                       | N/A   |                        |                             | N/A   |