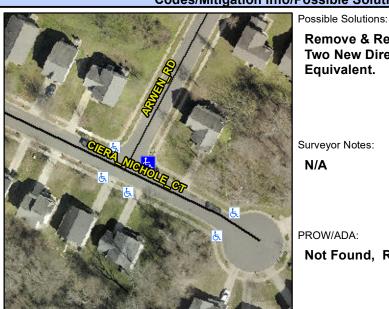

## **Access Compliance Report Public Rights-of-Way** (Curb Ramps)

Intersection ID: 45283 Main Street: ARWEN RD Cross Street: CIERA\_NICHOLE\_CT Location: Ε

ADA ID: DB6C501C4996 Ramp Type: PerpDiag Initial Pass/Fail: Fail **Overall Compliance: No Severity Score:** 8.75

## Field Measurements/Component Compliance

**ARWEN RD** Street 1 Name StopSign Stop Condition-Street 2 Street 2 Name **CIERA NICHOLE CT** Stop Condition-Street 1 None

Remove & Replace Curb Ramp With Two New Directional Ramps or Equivalent.