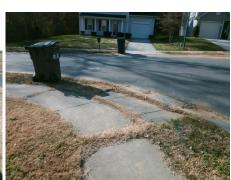

## Field Measurements/Component Compliance

**ARWEN RD** Street 1 Name StopSign Stop Condition-Street 2 Street 2 Name **CIERA NICHOLE CT** Stop Condition-Street 1 None

Remove & Replace Curb Ramp With Two New Directional Ramps or Equivalent.

Surveyor Notes:

N/A

PROW/ADA:

Not Found, R304.5.1

Total Cost:

3200.00

| r leid measurements/component compnance |                       |       |                        |                             |       |
|-----------------------------------------|-----------------------|-------|------------------------|-----------------------------|-------|
| Compliance Description                  |                       | Data  | Compliance Description |                             | Data  |
| N/A                                     | Ramp Length (in)      | 48.0  | Yes                    | Ramp Slope (%)              | 7.5   |
| No                                      | Ramp Width (in)       | 39.0  | Yes                    | Ramp XSlope (%)             | 1.1   |
| N/A                                     | Flare Type LT         | N/A   | N/A                    | Flare Type RT               | N/A   |
| N/A                                     | Flare Slope LT (%)    | N/A   | N/A                    | Flare Slope RT (%)          | N/A   |
| N/A                                     | Flare Traversable LT? | N/A   | N/A                    | Flare Traversable RT?       | N/A   |
| N/A                                     | Landing Length (in)   | N/A   | N/A                    | DWS Provided?               | N/A   |
| N/A                                     | Landing Width (in)    | N/A   | N/A                    | DWS Contrast?               | N/A   |
| N/A                                     | Landing Slope (%)     | N/A   | N/A                    | DWS Length (in)             | N/A   |
| N/A                                     | Landing X Slope (%)   | N/A   | N/A                    | DWS Full Width?             | N/A   |
| N/A                                     | Landing Curb? (Y/N)   | N/A   | N/A                    | DWS Offset (in)             | N/A   |
| N/A                                     | Shared Landing?       | N/A   |                        |                             |       |
| N/A                                     | Gutter Ponding?       | N/A   | N/A                    | Gutter Slope (%)            | N/A   |
| N/A                                     | Gutter Lip Ht (in)    | N/A   | N/A                    | Gutter X Slope (%)          | N/A   |
| N/A                                     | Painted X Walk1?      | No    | N/A                    | Painted X Walk2?            | No    |
|                                         | X Walk 1 Direction    | To NW |                        | X Walk 2 Direction          | To SW |
| N/A                                     | X Walk 1 Width (in)   | N/A   | N/A                    | X Walk 2 Width (in)         | N/A   |
|                                         | X Walk 1 Slope (%)    | 4.5   |                        | X Walk 2 Slope (%)          | 1.2   |
|                                         | X Walk 1 X Slope (%)  | 0.6   |                        | X Walk 2 X Slope (%)        | 2.6   |
| N/A                                     | Ramp inside XWalk1?   | N/A   | N/A                    | Ramp inside XWalk2?         | N/A   |
|                                         | Road Slope (%)        | 2.1   | N/A                    | Clear Space?                | N/A   |
|                                         | Road X Slope (%)      | 2.2   | N/A                    | Clear Space to XWalk (in)   | N/A   |
| N/A                                     | Any Obstructions?     | N/A   | N/A                    | Storm Grate/Utility Hazard? | N/A   |
|                                         | Obstruction Type      |       |                        | Storm Grate/Utility Type    |       |
|                                         |                       | N/A   |                        |                             | N/A   |