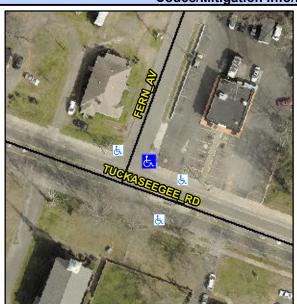

## Access Compliance Report Public Rights-of-Way (Curb Ramps)

Intersection ID: 10180Main Street:FERN\_AVCross Street:TUCKASEEGE\_RDLocation:NEADA ID: DB78A3797A41Ramp Type:PerpInitial Pass/Fail:FailOverall Compliance:NoSeverity Score:25