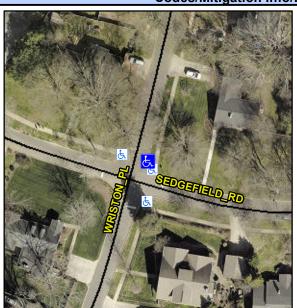

Intersection ID: 16008 Main Street: SEDGEFIELD\_RD Cross Street: WRISTON\_PL Location: NE

ADA ID: DB813AE7EA97 Ramp Type: Directional1 Initial Pass/Fail: Fail Overall Compliance: No Severity Score: 13.75