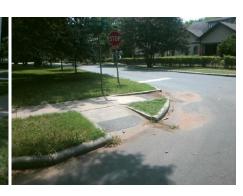

Intersection ID: 16008 Main Street: SEDGEFIELD\_RD Cross Street: WRISTON\_PL Location: NE

ADA ID: DB813AE7EA97 Ramp Type: Directional1 Initial Pass/Fail: Fail Overall Compliance: No Severity Score: 13.75

Flare Traversable RT?

Grade Break Slope (%)

Grade Break XSlope (%)

| Street 1 Name           | WRISTON PL |
|-------------------------|------------|
| Stop Condition-Street 1 | StopSign   |
| Street 2 Name           | N/A        |
| Stop Condition-Street 2 | N/A        |