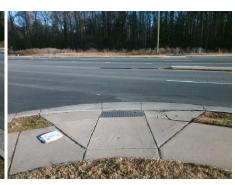

## Field Measurements/Component Compliance

Street 1 Name WWT HARRIS BV
Stop Condition-Street 2 None
Street 2 Name N/A
Stop Condition-Street 1 N/A

Possible Solutions:

Remove & Replace Entire Ramp.

Surveyor Notes:

N/A

PROW/ADA:

R304.2.2

Total Cost: \$ 1850.00

Compliance Description Data Compliance Description Data No Ramp Slope (%) N/A Ramp Length (in) 92.0 10.1 Yes Ramp XSlope (%) Yes Ramp Width (in) 48.0 1.5 N/A N/A Flare Type LT N/A Flare Type RT N/A N/A N/A N/A Flare Slope RT (%) N/A Flare Slope LT (%) N/A Flare Traversable LT? N/A N/A Flare Traversable RT? N/A N/A N/A N/A DWS Provided? N/A Landing Length (in) N/A Landing Width (in) N/A N/A **DWS Contrast?** N/A N/A N/A N/A Landing Slope (%) DWS Length (in) N/A N/A Landing X Slope (%) N/A N/A DWS Full Width? N/A N/A Landing Curb? (Y/N) N/A N/A DWS Offset (in) N/A N/A N/A Shared Landing? N/A **Gutter Ponding?** N/A N/A Gutter Slope (%) N/A N/A Gutter Lip Ht (in) N/A N/A Gutter X Slope (%) N/A N/A Painted X Walk1? No N/A Painted X Walk2? N/A X Walk 1 Direction To NE X Walk 2 Direction N/A N/A N/A X Walk 1 Width (in) X Walk 2 Width (in) N/A X Walk 1 Slope (%) 0.5 X Walk 2 Slope (%) N/A X Walk 1 X Slope (%) 0.9 X Walk 2 X Slope (%) N/A N/A N/A N/A Ramp inside XWalk2? Ramp inside XWalk1? N/A Road Slope (%) N/A N/A Clear Space? N/A N/A Road X Slope (%) N/A Clear Space to XWalk (in) N/A N/A N/A Any Obstructions? N/A Storm Grate/Utility Hazard? N/A **Obstruction Type** Storm Grate/Utility Type N/A N/A

Yes

Surface Condition? (G/P)

Good