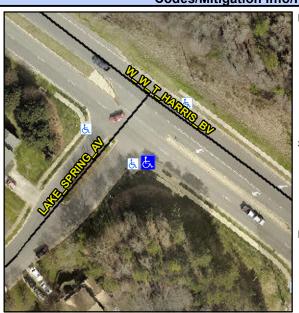

## Access Compliance Report Public Rights-of-Way (Curb Ramps)

Intersection ID: 3276 Main Street: LAKE\_SPRING\_AV Cross Street: W\_W\_T\_HARRIS\_BV Location: SW

ADA ID: DB81F01EDFE3 Ramp Type: Perp Initial Pass/Fail: Fail Overall Compliance: No Severity Score: 12.5

## Field Measurements/Component Compliance

Street 1 Name WWT HARRIS BV
Stop Condition-Street 2 None
Street 2 Name N/A
Stop Condition-Street 1 N/A

Possible Solutions:

Remove & Replace Entire Ramp.

Surveyor Notes:

N/A

PROW/ADA:

R304.2.2

Total Cost: \$ 1850.00

Compliance Description Data Compliance Description Data No Ramp Slope (%) N/A Ramp Length (in) 92.0 10.1 Yes Ramp XSlope (%) Yes Ramp Width (in) 48.0 1.5 N/A N/A Flare Type LT N/A Flare Type RT N/A N/A N/A N/A Flare Slope RT (%) N/A Flare Slope LT (%) N/A Flare Traversable LT? N/A N/A Flare Traversable RT? N/A N/A N/A N/A DWS Provided? N/A Landing Length (in) N/A Landing Width (in) N/A N/A **DWS Contrast?** N/A N/A N/A N/A Landing Slope (%) DWS Length (in) N/A N/A Landing X Slope (%) N/A N/A DWS Full Width? N/A N/A Landing Curb? (Y/N) N/A N/A DWS Offset (in) N/A N/A N/A Shared Landing? N/A **Gutter Ponding?** N/A N/A Gutter Slope (%) N/A N/A Gutter Lip Ht (in) N/A N/A Gutter X Slope (%) N/A N/A Painted X Walk1? No N/A Painted X Walk2? N/A X Walk 1 Direction To NE X Walk 2 Direction N/A N/A N/A X Walk 1 Width (in) X Walk 2 Width (in) N/A X Walk 1 Slope (%) 0.5 X Walk 2 Slope (%) N/A X Walk 1 X Slope (%) 0.9 X Walk 2 X Slope (%) N/A N/A N/A N/A Ramp inside XWalk2? Ramp inside XWalk1? N/A Road Slope (%) N/A N/A Clear Space? N/A N/A Road X Slope (%) N/A Clear Space to XWalk (in) N/A N/A N/A Any Obstructions? N/A Storm Grate/Utility Hazard? N/A **Obstruction Type** Storm Grate/Utility Type N/A N/A