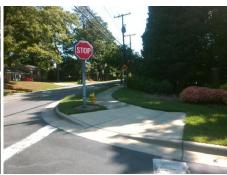

## **Access Compliance Report Public Rights-of-Way** (Curb Ramps)

Intersection ID: 21295 Main Street: PARK\_SOUTH\_DR Cross Street: CYPRESS CLUB DR Location: SE ADA ID: DB8312E97E2A Ramp Type: ParaDiag Initial Pass/Fail: Fail **Overall Compliance: No** Severity Score: 13.75

## Field Measurements/Component Compliance

Stop Condition-Street 1 Street 2 Name Stop Condition-Street 2 **Remove & Replace Curb Ramp With** Two New Directional Ramps or Equivalent.

Surveyor Notes:

**RT RP < 5%** 

PROW/ADA:

R304.3.2, R304.5.3

PARK SOUTH DR Street 1 Name None **CYPRESS CLUB DR** StopSign

Total Cost: 3200.00

| Compliance Description Data Compliance Description Data |                      |      |     |                             |       |
|---------------------------------------------------------|----------------------|------|-----|-----------------------------|-------|
| N/A                                                     | Ramp Length LT (in)  | 32.0 | N/A | Ramp Length RT (in)         | 32.0  |
| Yes                                                     | Ramp Width LT (in)   | 62.0 | Yes | Ramp Width RT (in)          | 126.0 |
| No                                                      | Ramp Slope LT (%)    | 10.3 | Yes | Ramp Slope RT (%)           | 4.4   |
| No                                                      | Ramp XSlope LT (%)   | 2.7  | No  | Ramp XSlope RT (%)          | 2.4   |
| N/A                                                     | Landing Length (in)  | N/A  | N/A | DWS Provided?               | N/A   |
| N/A                                                     | Landing Width (in)   | N/A  | N/A | DWS Contrast?               | N/A   |
| N/A                                                     | Landing Slope (%)    | N/A  | N/A | DWS Length (in)             | N/A   |
| N/A                                                     | Landing X Slope (%)  | N/A  | N/A | DWS Full Width?             | N/A   |
| N/A                                                     | Landing Curb? (Y/N)  | N/A  | N/A | DWS Offset (in)             | N/A   |
| N/A                                                     | Shared Landing?      | N/A  |     |                             |       |
| N/A                                                     | Gutter Ponding?      | N/A  | N/A | Gutter Slope (%)            | N/A   |
| N/A                                                     | Gutter Lip Ht (in)   | N/A  | N/A | Gutter X Slope (%)          | N/A   |
| N/A                                                     | Painted X Walk1?     | No   | N/A | Painted X Walk2?            | No    |
|                                                         | X Walk 1 Direction   | To N |     | X Walk 2 Direction          | To SW |
| N/A                                                     | X Walk 1 Width (in)  | N/A  | N/A | X Walk 2 Width (in)         | N/A   |
|                                                         | X Walk 1 Slope (%)   | 3.1  |     | X Walk 2 Slope (%)          | 3.9   |
|                                                         | X Walk 1 X Slope (%) | 5.8  |     | X Walk 2 X Slope (%)        | 1.0   |
| N/A                                                     | Ramp inside XWalk1?  | N/A  | N/A | Ramp inside XWalk2?         | N/A   |
|                                                         | Road Slope (%)       | 3.9  | N/A | Clear Space?                | N/A   |
|                                                         | Road X Slope (%)     | 4.8  | N/A | Clear Space to XWalk (in)   | N/A   |
| N/A                                                     | Any Obstructions?    | N/A  | N/A | Storm Grate/Utility Hazard? | N/A   |
|                                                         | Obstruction Type     |      |     | Storm Grate/Utility Type    |       |
|                                                         |                      | N/A  |     |                             | N/A   |
|                                                         |                      |      | Yes | Surface Condition? (G/P)    | Good  |
|                                                         |                      |      | N/A | Curb Slope (%)              | 8.2   |
| 4                                                       |                      |      |     |                             |       |