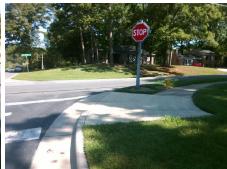

## **Access Compliance Report Public Rights-of-Way** (Curb Ramps)

Intersection ID: 21295 Main Street: PARK\_SOUTH\_DR Cross Street: CYPRESS CLUB DR Location: SE ADA ID: DB8312E97E2A Ramp Type: ParaDiag Initial Pass/Fail: Fail **Overall Compliance: No** Severity Score: 13.75

## Field Measurements/Component Compliance

Stop Condition-Street 1 Street 2 Name Stop Condition-Street 2 **Remove & Replace Curb Ramp With** Two New Directional Ramps or Equivalent.

Surveyor Notes:

**RT RP < 5%** 

PROW/ADA:

R304.3.2, R304.5.3

PARK SOUTH DR Street 1 Name None **CYPRESS CLUB DR** StopSign

Total Cost: 3200.00

| Compliance Description Data Compliance Description Data |                      |      |     |                             |       |
|---------------------------------------------------------|----------------------|------|-----|-----------------------------|-------|
| N/A                                                     | Ramp Length LT (in)  | 32.0 | N/A | Ramp Length RT (in)         | 32.0  |
| Yes                                                     | Ramp Width LT (in)   | 62.0 | Yes | Ramp Width RT (in)          | 126.0 |
| No                                                      | Ramp Slope LT (%)    | 10.3 | Yes | Ramp Slope RT (%)           | 4.4   |
| No                                                      | Ramp XSlope LT (%)   | 2.7  | No  | Ramp XSlope RT (%)          | 2.4   |
| N/A                                                     | Landing Length (in)  | N/A  | N/A | DWS Provided?               | N/A   |
| N/A                                                     | Landing Width (in)   | N/A  | N/A | DWS Contrast?               | N/A   |
| N/A                                                     | Landing Slope (%)    | N/A  | N/A | DWS Length (in)             | N/A   |
| N/A                                                     | Landing X Slope (%)  | N/A  | N/A | DWS Full Width?             | N/A   |
| N/A                                                     | Landing Curb? (Y/N)  | N/A  | N/A | DWS Offset (in)             | N/A   |
| N/A                                                     | Shared Landing?      | N/A  |     |                             |       |
| N/A                                                     | Gutter Ponding?      | N/A  | N/A | Gutter Slope (%)            | N/A   |
| N/A                                                     | Gutter Lip Ht (in)   | N/A  | N/A | Gutter X Slope (%)          | N/A   |
| N/A                                                     | Painted X Walk1?     | No   | N/A | Painted X Walk2?            | No    |
|                                                         | X Walk 1 Direction   | To N |     | X Walk 2 Direction          | To SW |
| N/A                                                     | X Walk 1 Width (in)  | N/A  | N/A | X Walk 2 Width (in)         | N/A   |
|                                                         | X Walk 1 Slope (%)   | 3.1  |     | X Walk 2 Slope (%)          | 3.9   |
|                                                         | X Walk 1 X Slope (%) | 5.8  |     | X Walk 2 X Slope (%)        | 1.0   |
| N/A                                                     | Ramp inside XWalk1?  | N/A  | N/A | Ramp inside XWalk2?         | N/A   |
|                                                         | Road Slope (%)       | 3.9  | N/A | Clear Space?                | N/A   |
|                                                         | Road X Slope (%)     | 4.8  | N/A | Clear Space to XWalk (in)   | N/A   |
| N/A                                                     | Any Obstructions?    | N/A  | N/A | Storm Grate/Utility Hazard? | N/A   |
|                                                         | Obstruction Type     |      |     | Storm Grate/Utility Type    |       |
|                                                         |                      | N/A  |     |                             | N/A   |
|                                                         |                      |      | Yes | Surface Condition? (G/P)    | Good  |
|                                                         |                      |      | N/A | Curb Slope (%)              | 8.2   |
| 4                                                       |                      |      |     |                             |       |