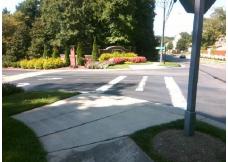

## **Access Compliance Report Public Rights-of-Way** (Curb Ramps)

Intersection ID: 21295 Main Street: PARK\_SOUTH\_DR Cross Street: CYPRESS CLUB DR Location: SE ADA ID: DB8312E97E2A Ramp Type: ParaDiag Initial Pass/Fail: Fail **Overall Compliance: No** Severity Score: 13.75

## Field Measurements/Component Compliance

Stop Condition-Street 1 Street 2 Name Stop Condition-Street 2 **Remove & Replace Curb Ramp With** Two New Directional Ramps or Equivalent.

Surveyor Notes:

**RT RP < 5%** 

PROW/ADA:

R304.3.2, R304.5.3

PARK SOUTH DR Street 1 Name None **CYPRESS CLUB DR** StopSign

Total Cost: 3200.00

| Compliance Description Data Compliance Description Data |                      |      |     |                             |       |
|---------------------------------------------------------|----------------------|------|-----|-----------------------------|-------|
| N/A                                                     | Ramp Length LT (in)  | 32.0 | N/A | Ramp Length RT (in)         | 32.0  |
| Yes                                                     | Ramp Width LT (in)   | 62.0 | Yes | Ramp Width RT (in)          | 126.0 |
| No                                                      | Ramp Slope LT (%)    | 10.3 | Yes | Ramp Slope RT (%)           | 4.4   |
| No                                                      | Ramp XSlope LT (%)   | 2.7  | No  | Ramp XSlope RT (%)          | 2.4   |
| N/A                                                     | Landing Length (in)  | N/A  | N/A | DWS Provided?               | N/A   |
| N/A                                                     | Landing Width (in)   | N/A  | N/A | DWS Contrast?               | N/A   |
| N/A                                                     | Landing Slope (%)    | N/A  | N/A | DWS Length (in)             | N/A   |
| N/A                                                     | Landing X Slope (%)  | N/A  | N/A | DWS Full Width?             | N/A   |
| N/A                                                     | Landing Curb? (Y/N)  | N/A  | N/A | DWS Offset (in)             | N/A   |
| N/A                                                     | Shared Landing?      | N/A  |     |                             |       |
| N/A                                                     | Gutter Ponding?      | N/A  | N/A | Gutter Slope (%)            | N/A   |
| N/A                                                     | Gutter Lip Ht (in)   | N/A  | N/A | Gutter X Slope (%)          | N/A   |
| N/A                                                     | Painted X Walk1?     | No   | N/A | Painted X Walk2?            | No    |
|                                                         | X Walk 1 Direction   | To N |     | X Walk 2 Direction          | To SW |
| N/A                                                     | X Walk 1 Width (in)  | N/A  | N/A | X Walk 2 Width (in)         | N/A   |
|                                                         | X Walk 1 Slope (%)   | 3.1  |     | X Walk 2 Slope (%)          | 3.9   |
|                                                         | X Walk 1 X Slope (%) | 5.8  |     | X Walk 2 X Slope (%)        | 1.0   |
| N/A                                                     | Ramp inside XWalk1?  | N/A  | N/A | Ramp inside XWalk2?         | N/A   |
|                                                         | Road Slope (%)       | 3.9  | N/A | Clear Space?                | N/A   |
|                                                         | Road X Slope (%)     | 4.8  | N/A | Clear Space to XWalk (in)   | N/A   |
| N/A                                                     | Any Obstructions?    | N/A  | N/A | Storm Grate/Utility Hazard? | N/A   |
|                                                         | Obstruction Type     |      |     | Storm Grate/Utility Type    |       |
|                                                         |                      | N/A  |     |                             | N/A   |
|                                                         |                      |      | Yes | Surface Condition? (G/P)    | Good  |
|                                                         |                      |      | N/A | Curb Slope (%)              | 8.2   |
| 4                                                       |                      |      |     |                             |       |