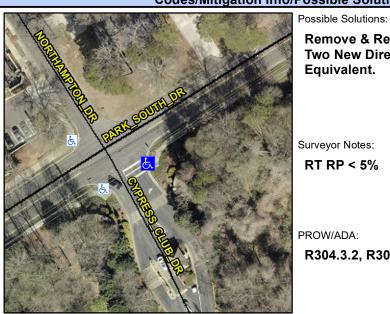

## **Access Compliance Report Public Rights-of-Way** (Curb Ramps)

Intersection ID: 21295 Main Street: PARK\_SOUTH\_DR Cross Street: CYPRESS CLUB DR Location: SE ADA ID: DB8312E97E2A Ramp Type: ParaDiag Initial Pass/Fail: Fail **Overall Compliance: No** Severity Score: 13.75

## Field Measurements/Component Compliance

Stop Condition-Street 1 Street 2 Name Stop Condition-Street 2 **Remove & Replace Curb Ramp With** Two New Directional Ramps or Equivalent.

Surveyor Notes:

**RT RP < 5%** 

PROW/ADA:

R304.3.2, R304.5.3

PARK SOUTH DR Street 1 Name None **CYPRESS CLUB DR** StopSign

Total Cost: 3200.00

| Compliance Description Data Compliance Description Data |                      |      |     |                             |       |
|---------------------------------------------------------|----------------------|------|-----|-----------------------------|-------|
| N/A                                                     | Ramp Length LT (in)  | 32.0 | N/A | Ramp Length RT (in)         | 32.0  |
| Yes                                                     | Ramp Width LT (in)   | 62.0 | Yes | Ramp Width RT (in)          | 126.0 |
| No                                                      | Ramp Slope LT (%)    | 10.3 | Yes | Ramp Slope RT (%)           | 4.4   |
| No                                                      | Ramp XSlope LT (%)   | 2.7  | No  | Ramp XSlope RT (%)          | 2.4   |
| N/A                                                     | Landing Length (in)  | N/A  | N/A | DWS Provided?               | N/A   |
| N/A                                                     | Landing Width (in)   | N/A  | N/A | DWS Contrast?               | N/A   |
| N/A                                                     | Landing Slope (%)    | N/A  | N/A | DWS Length (in)             | N/A   |
| N/A                                                     | Landing X Slope (%)  | N/A  | N/A | DWS Full Width?             | N/A   |
| N/A                                                     | Landing Curb? (Y/N)  | N/A  | N/A | DWS Offset (in)             | N/A   |
| N/A                                                     | Shared Landing?      | N/A  |     |                             |       |
| N/A                                                     | Gutter Ponding?      | N/A  | N/A | Gutter Slope (%)            | N/A   |
| N/A                                                     | Gutter Lip Ht (in)   | N/A  | N/A | Gutter X Slope (%)          | N/A   |
| N/A                                                     | Painted X Walk1?     | No   | N/A | Painted X Walk2?            | No    |
|                                                         | X Walk 1 Direction   | To N |     | X Walk 2 Direction          | To SW |
| N/A                                                     | X Walk 1 Width (in)  | N/A  | N/A | X Walk 2 Width (in)         | N/A   |
|                                                         | X Walk 1 Slope (%)   | 3.1  |     | X Walk 2 Slope (%)          | 3.9   |
|                                                         | X Walk 1 X Slope (%) | 5.8  |     | X Walk 2 X Slope (%)        | 1.0   |
| N/A                                                     | Ramp inside XWalk1?  | N/A  | N/A | Ramp inside XWalk2?         | N/A   |
|                                                         | Road Slope (%)       | 3.9  | N/A | Clear Space?                | N/A   |
|                                                         | Road X Slope (%)     | 4.8  | N/A | Clear Space to XWalk (in)   | N/A   |
| N/A                                                     | Any Obstructions?    | N/A  | N/A | Storm Grate/Utility Hazard? | N/A   |
|                                                         | Obstruction Type     |      |     | Storm Grate/Utility Type    |       |
|                                                         |                      | N/A  |     |                             | N/A   |
|                                                         |                      |      | Yes | Surface Condition? (G/P)    | Good  |
|                                                         |                      |      | N/A | Curb Slope (%)              | 8.2   |
| 4                                                       |                      |      |     |                             |       |