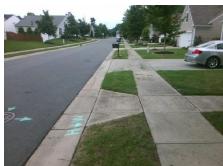

## Field Measurements/Component Compliance

Street 1 Name DARCY HOPKINS DR
Stop Condition-Street 1 None
Street 2 Name N/A
Stop Condition-Street 2 N/A

Possible Solutions:

Remove & Replace Curb Ramp With
Two New Directional Ramps or
Equivalent.

Surveyor Notes:

N/A

PROW/ADA:
Not Found, R304.5.1

Total Cost: \$ 3200.00

MAH

| Field Measurements/Component Compliance |                       |      |                        |                             |      |
|-----------------------------------------|-----------------------|------|------------------------|-----------------------------|------|
| Compliance Description                  |                       | Data | Compliance Description |                             | Data |
| N/A                                     | Ramp Length (in)      | 47.0 | Yes                    | BlendTrans Slope (%)        | 4.4  |
| No                                      | Ramp Width (in)       | 46.5 | Yes                    | BlendTrans XSlope (%)       | 1.1  |
| N/A                                     | Flare Type LT         | N/A  | N/A                    | Flare Type RT               | N/A  |
| N/A                                     | Flare Slope LT (%)    | N/A  | N/A                    | Flare Slope RT (%)          | N/A  |
| N/A                                     | Flare Traversable LT? | N/A  | N/A                    | Flare Traversable RT?       | N/A  |
| N/A                                     | Landing Length (in)   | N/A  | N/A                    | DWS Provided?               | N/A  |
| N/A                                     | Landing Width (in)    | N/A  | N/A                    | DWS Contrast?               | N/A  |
| N/A                                     | Landing Slope (%)     | N/A  | N/A                    | DWS Length (in)             | N/A  |
| N/A                                     | Landing X Slope (%)   | N/A  | N/A                    | DWS Full Width?             | N/A  |
| N/A                                     | Landing Curb? (Y/N)   | N/A  | N/A                    | DWS Offset (in)             | N/A  |
| N/A                                     | Shared Landing?       | N/A  |                        |                             |      |
| N/A                                     | Gutter Ponding?       | N/A  | N/A                    | Gutter Slope (%)            | N/A  |
| N/A                                     | Gutter Lip Ht (in)    | N/A  | N/A                    | Gutter X Slope (%)          | N/A  |
| N/A                                     | Painted X Walk1?      | No   | N/A                    | Painted X Walk2?            | N/A  |
|                                         | X Walk 1 Direction    | To W |                        | X Walk 2 Direction          | N/A  |
|                                         | X Walk 1 Width (in)   | N/A  |                        | X Walk 2 Width (in)         | N/A  |
|                                         | X Walk 1 Slope (%)    | 1.7  |                        | X Walk 2 Slope (%)          | N/A  |
|                                         | X Walk 1 X Slope (%)  | 1.0  |                        | X Walk 2 X Slope (%)        | N/A  |
| N/A                                     | Ramp inside XWalk1?   | N/A  | N/A                    | Ramp inside XWalk2?         | N/A  |
|                                         | Road Slope (%)        | 1.0  |                        | Clear Space?                | N/A  |
|                                         | Road X Slope (%)      | 1.7  | N/A                    | Clear Space to XWalk (in)   | N/A  |
| N/A                                     | Any Obstructions?     | N/A  | N/A                    | Storm Grate/Utility Hazard? | N/A  |
|                                         | Obstruction Type      |      | l                      | Storm Grate/Utility Type    |      |
|                                         |                       | N/A  |                        |                             | N/A  |
|                                         |                       |      | Yes                    | Surface Condition? (G/P)    | Good |
|                                         |                       |      | No                     | Curb Slope (%)              | 6.8  |
| - A                                     |                       |      |                        |                             |      |