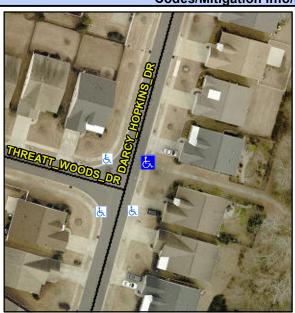

## Access Compliance Report Public Rights-of-Way (Curb Ramps)

Intersection ID: 46732Main Street:DARCY\_HOPKINS\_DRCross Street:THREATT\_WOODS\_DRLocation:NEADA ID: DB84CD7F5D0FRamp Type:BlendTrans1Initial Pass/Fail:FailOverall Compliance:NoSeverity Score:8.75

## Field Measurements/Component Compliance

Street 1 Name DARCY HOPKINS DR
Stop Condition-Street 1 None
Street 2 Name N/A
Stop Condition-Street 2 N/A

Possible Solutions:

Remove & Replace Curb Ramp With
Two New Directional Ramps or
Equivalent.