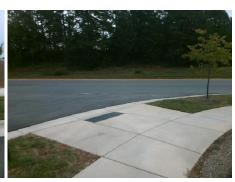

## **Access Compliance Report Public Rights-of-Way** (Curb Ramps)

Intersection ID: 54697 Main Street: EXPO DR **Cross Street: GIBBON RD** Location: SW ADA ID: DB8586F58AAC Ramp Type: PerpDiag Initial Pass/Fail: Pass **Overall Compliance: No Severity Score:** 5.25

## Field Measurements/Component Compliance

Street 1 Name Stop Condition-Street 2 Street 2 Name Stop Condition-Street 1 **GIBBON RD** None **EXPO DR**  Possible Solutions: Remove & Replace Curb Ramp With Two New Directional Ramps or Equivalent. Remove & Replace Gutter.