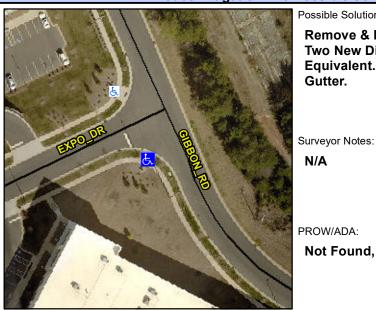

## **Access Compliance Report Public Rights-of-Way** (Curb Ramps)

Intersection ID: 54697 Main Street: EXPO DR **Cross Street: GIBBON RD** Location: SW ADA ID: DB8586F58AAC Ramp Type: PerpDiag Initial Pass/Fail: Pass **Overall Compliance: No Severity Score:** 5.25

## Field Measurements/Component Compliance

Street 1 Name Stop Condition-Street 2 Street 2 Name Stop Condition-Street 1 **GIBBON RD** None **EXPO DR**  Possible Solutions: Remove & Replace Curb Ramp With Two New Directional Ramps or Equivalent. Remove & Replace Gutter.

N/A

PROW/ADA:

Not Found, R304.5.3, R304.5.4

StopSign

Total Cost: 3950.00

| C  | Compliance Description |                   |        | Comp | liance | Description             | Data |
|----|------------------------|-------------------|--------|------|--------|-------------------------|------|
| N/ | /A Ramp                | p Length (in)     | 96.5   | Yes  | Ramp   | Slope (%)               | 6.9  |
| Ye | es Ramp                | p Width (in)      | 57.0   | No   | Ramp   | XSlope (%)              | 2.7  |
| N/ | 'A Flare               | Type LT           | Sloped | N/A  | Flare  | Type RT                 | N/A  |
| N/ | /A Flare               | Slope LT (%)      | 6.2    | Yes  | Flare  | Slope RT (%)            | 9.9  |
| N/ | /A Flare               | Traversable LT?   | Yes    | N/A  | Flare  | Traversable RT?         | Yes  |
| Υe | es Landi               | ing Length (in)   | 59.0   | Yes  | DWS    | Provided?               | Yes  |
| Υe | es Landi               | ing Width (in)    | 61.0   | Yes  | DWS    | Contrast?               | Yes  |
| Υe | es Landi               | ing Slope (%)     | 1.5    | Yes  | DWS    | Length (in)             | 24.0 |
| Υe | es Landi               | ing X Slope (%)   | 1.8    | Yes  | DWS    | Full Width?             | Yes  |
| N/ | /A Landi               | ing Curb? (Y/N)   | No     | Yes  | DWS    | Offset (in)             | 1.5  |
| N/ | /A Share               | ed Landing?       | No     |      |        |                         |      |
| Ye | es Gutte               | er Ponding?       | No     | No   | Gutte  | r Slope (%)             | 6.0  |
| Ye | es Gutte               | er Lip Ht (in)    | 0.0    | Yes  | Gutte  | r X Slope (%)           | 1.9  |
| N/ | /A Paint               | ed X Walk1?       | No     | N/A  | Paint  | ed X Walk2?             | No   |
|    | X Wa                   | alk 1 Direction   | То Е   |      | X Wa   | lk 2 Direction          | To N |
| N/ | /A X Wa                | alk 1 Width (in)  | N/A    | N/A  | X Wa   | lk 2 Width (in)         | N/A  |
|    | X Wa                   | alk 1 Slope (%)   | 0.7    |      | X Wa   | lk 2 Slope (%)          | 1.7  |
|    | X Wa                   | alk 1 X Slope (%) | 2.3    |      | X Wa   | lk 2 X Slope (%)        | 1.2  |
| N/ | /A Ramp                | p inside XWalk1?  | N/A    | N/A  | Ramp   | inside XWalk2?          | N/A  |
|    | Road                   | l Slope (%)       | 2.5    | N/A  | Clear  | Space?                  | Yes  |
|    | Road                   | I X Slope (%)     | 0.5    | N/A  | Clear  | Space to XWalk (in)     | N/A  |
| Υe | es Any (               | Obstructions?     | No     | Yes  | Storm  | n Grate/Utility Hazard? | No   |
|    | Obst                   | ruction Type      |        |      | Storm  | Grate/Utility Type      |      |
|    |                        |                   | N/A    |      |        |                         | N/A  |