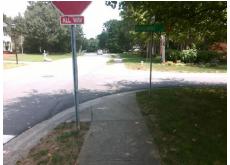

## Field Measurements/Component Compliance

Street 1 Name
Stop Condition-Street 2
Street 2 Name
Stop Condition-Street 1

WEAVER MILL LN StopSign COTTON CREEK DR StopSign Possible Solutions:

Remove & Replace Curb Ramp With Two New Directional Ramps or Equivalent.

Surveyor Notes:

N/A

PROW/ADA:

Not Found, R304.5.1, R304.2.2, R304.5.3

Total Cost: \$ 3200.00

| Field Measurements/Component Compnance |                        |                       |       |                        |                             |       |
|----------------------------------------|------------------------|-----------------------|-------|------------------------|-----------------------------|-------|
|                                        | Compliance Description |                       | Data  | Compliance Description |                             | Data  |
|                                        | N/A                    | Ramp Length (in)      | 53.0  | No                     | Ramp Slope (%)              | 9.9   |
|                                        | No                     | Ramp Width (in)       | 37.0  | No                     | Ramp XSlope (%)             | 5.5   |
|                                        | N/A                    | Flare Type LT         | N/A   | N/A                    | Flare Type RT               | N/A   |
|                                        | N/A                    | Flare Slope LT (%)    | N/A   | N/A                    | Flare Slope RT (%)          | N/A   |
|                                        | N/A                    | Flare Traversable LT? | N/A   | N/A                    | Flare Traversable RT?       | N/A   |
|                                        | N/A                    | Landing Length (in)   | N/A   | N/A                    | DWS Provided?               | N/A   |
|                                        | N/A                    | Landing Width (in)    | N/A   | N/A                    | DWS Contrast?               | N/A   |
|                                        | N/A                    | Landing Slope (%)     | N/A   | N/A                    | DWS Length (in)             | N/A   |
|                                        | N/A                    | Landing X Slope (%)   | N/A   | N/A                    | DWS Full Width?             | N/A   |
|                                        | N/A                    | Landing Curb? (Y/N)   | N/A   | N/A                    | DWS Offset (in)             | N/A   |
|                                        | N/A                    | Shared Landing?       | N/A   |                        |                             |       |
|                                        | N/A                    | Gutter Ponding?       | N/A   | N/A                    | Gutter Slope (%)            | N/A   |
|                                        | N/A                    | Gutter Lip Ht (in)    | N/A   | N/A                    | Gutter X Slope (%)          | N/A   |
|                                        | N/A                    | Painted X Walk1?      | No    | N/A                    | Painted X Walk2?            | No    |
|                                        |                        | X Walk 1 Direction    | To NE |                        | X Walk 2 Direction          | To NW |
|                                        | N/A                    | X Walk 1 Width (in)   | N/A   | N/A                    | X Walk 2 Width (in)         | N/A   |
|                                        |                        | X Walk 1 Slope (%)    | 4.0   |                        | X Walk 2 Slope (%)          | 3.6   |
|                                        |                        | X Walk 1 X Slope (%)  | 6.1   |                        | X Walk 2 X Slope (%)        | 2.1   |
|                                        | N/A                    | Ramp inside XWalk1?   | N/A   | N/A                    | Ramp inside XWalk2?         | N/A   |
|                                        |                        | Road Slope (%)        | 2.2   | N/A                    | Clear Space?                | N/A   |
|                                        |                        | Road X Slope (%)      | 7.2   | N/A                    | Clear Space to XWalk (in)   | N/A   |
|                                        | N/A                    | Any Obstructions?     | N/A   | N/A                    | Storm Grate/Utility Hazard? | N/A   |
|                                        |                        | Obstruction Type      |       | l                      | Storm Grate/Utility Type    |       |
|                                        |                        |                       | N/A   |                        |                             | N/A   |
|                                        |                        |                       |       | Yes                    | Surface Condition? (G/P)    | Good  |