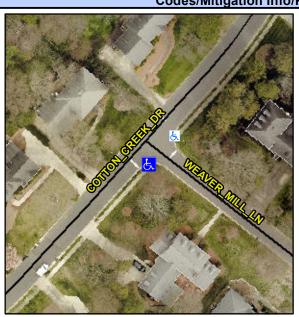

## Access Compliance Report Public Rights-of-Way (Curb Ramps)

Intersection ID: 25142 Main Street: COTTON\_CREK\_DR Cross Street: WEAVER\_MILL\_LN Location: S

ADA ID: DB8964A8481C Ramp Type: PerpDiag Initial Pass/Fail: Fail Overall Compliance: No Severity Score: 33.75