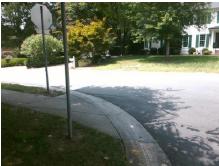

## Field Measurements/Component Compliance

Street 1 Name
Stop Condition-Street 2
Street 2 Name
Stop Condition-Street 1

WEAVER MILL LN StopSign COTTON CREEK DR StopSign Possible Solutions:

Remove & Replace Curb Ramp With Two New Directional Ramps or Equivalent.

Surveyor Notes:

N/A

PROW/ADA:

Not Found, R304.5.1, R304.2.2, R304.5.3

Total Cost: \$ 3200.00

| Field Measurements/Component Compnance |                        |                       |       |                        |                             |       |
|----------------------------------------|------------------------|-----------------------|-------|------------------------|-----------------------------|-------|
|                                        | Compliance Description |                       | Data  | Compliance Description |                             | Data  |
|                                        | N/A                    | Ramp Length (in)      | 53.0  | No                     | Ramp Slope (%)              | 9.9   |
|                                        | No                     | Ramp Width (in)       | 37.0  | No                     | Ramp XSlope (%)             | 5.5   |
|                                        | N/A                    | Flare Type LT         | N/A   | N/A                    | Flare Type RT               | N/A   |
|                                        | N/A                    | Flare Slope LT (%)    | N/A   | N/A                    | Flare Slope RT (%)          | N/A   |
|                                        | N/A                    | Flare Traversable LT? | N/A   | N/A                    | Flare Traversable RT?       | N/A   |
|                                        | N/A                    | Landing Length (in)   | N/A   | N/A                    | DWS Provided?               | N/A   |
|                                        | N/A                    | Landing Width (in)    | N/A   | N/A                    | DWS Contrast?               | N/A   |
|                                        | N/A                    | Landing Slope (%)     | N/A   | N/A                    | DWS Length (in)             | N/A   |
|                                        | N/A                    | Landing X Slope (%)   | N/A   | N/A                    | DWS Full Width?             | N/A   |
|                                        | N/A                    | Landing Curb? (Y/N)   | N/A   | N/A                    | DWS Offset (in)             | N/A   |
|                                        | N/A                    | Shared Landing?       | N/A   |                        |                             |       |
|                                        | N/A                    | Gutter Ponding?       | N/A   | N/A                    | Gutter Slope (%)            | N/A   |
|                                        | N/A                    | Gutter Lip Ht (in)    | N/A   | N/A                    | Gutter X Slope (%)          | N/A   |
|                                        | N/A                    | Painted X Walk1?      | No    | N/A                    | Painted X Walk2?            | No    |
|                                        |                        | X Walk 1 Direction    | To NE |                        | X Walk 2 Direction          | To NW |
|                                        | N/A                    | X Walk 1 Width (in)   | N/A   | N/A                    | X Walk 2 Width (in)         | N/A   |
|                                        |                        | X Walk 1 Slope (%)    | 4.0   |                        | X Walk 2 Slope (%)          | 3.6   |
|                                        |                        | X Walk 1 X Slope (%)  | 6.1   |                        | X Walk 2 X Slope (%)        | 2.1   |
|                                        | N/A                    | Ramp inside XWalk1?   | N/A   | N/A                    | Ramp inside XWalk2?         | N/A   |
|                                        |                        | Road Slope (%)        | 2.2   | N/A                    | Clear Space?                | N/A   |
|                                        |                        | Road X Slope (%)      | 7.2   | N/A                    | Clear Space to XWalk (in)   | N/A   |
|                                        | N/A                    | Any Obstructions?     | N/A   | N/A                    | Storm Grate/Utility Hazard? | N/A   |
|                                        |                        | Obstruction Type      |       | l                      | Storm Grate/Utility Type    |       |
|                                        |                        |                       | N/A   |                        |                             | N/A   |
|                                        |                        |                       |       | Yes                    | Surface Condition? (G/P)    | Good  |