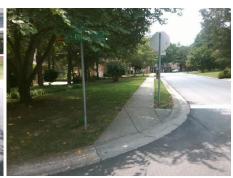

## Field Measurements/Component Compliance

Street 1 Name
Stop Condition-Street 2
Street 2 Name
Stop Condition-Street 1

WEAVER MILL LN StopSign COTTON CREEK DR StopSign Possible Solutions:

Remove & Replace Curb Ramp With Two New Directional Ramps or Equivalent.

Surveyor Notes:

N/A

PROW/ADA:

Not Found, R304.5.1, R304.2.2, R304.5.3

Total Cost: \$ 3200.00

| Field Measurements/Component Compnance |                        |                       |       |                        |                             |       |
|----------------------------------------|------------------------|-----------------------|-------|------------------------|-----------------------------|-------|
|                                        | Compliance Description |                       | Data  | Compliance Description |                             | Data  |
|                                        | N/A                    | Ramp Length (in)      | 53.0  | No                     | Ramp Slope (%)              | 9.9   |
|                                        | No                     | Ramp Width (in)       | 37.0  | No                     | Ramp XSlope (%)             | 5.5   |
|                                        | N/A                    | Flare Type LT         | N/A   | N/A                    | Flare Type RT               | N/A   |
|                                        | N/A                    | Flare Slope LT (%)    | N/A   | N/A                    | Flare Slope RT (%)          | N/A   |
|                                        | N/A                    | Flare Traversable LT? | N/A   | N/A                    | Flare Traversable RT?       | N/A   |
|                                        | N/A                    | Landing Length (in)   | N/A   | N/A                    | DWS Provided?               | N/A   |
|                                        | N/A                    | Landing Width (in)    | N/A   | N/A                    | DWS Contrast?               | N/A   |
|                                        | N/A                    | Landing Slope (%)     | N/A   | N/A                    | DWS Length (in)             | N/A   |
|                                        | N/A                    | Landing X Slope (%)   | N/A   | N/A                    | DWS Full Width?             | N/A   |
|                                        | N/A                    | Landing Curb? (Y/N)   | N/A   | N/A                    | DWS Offset (in)             | N/A   |
|                                        | N/A                    | Shared Landing?       | N/A   |                        |                             |       |
|                                        | N/A                    | Gutter Ponding?       | N/A   | N/A                    | Gutter Slope (%)            | N/A   |
|                                        | N/A                    | Gutter Lip Ht (in)    | N/A   | N/A                    | Gutter X Slope (%)          | N/A   |
|                                        | N/A                    | Painted X Walk1?      | No    | N/A                    | Painted X Walk2?            | No    |
|                                        |                        | X Walk 1 Direction    | To NE |                        | X Walk 2 Direction          | To NW |
|                                        | N/A                    | X Walk 1 Width (in)   | N/A   | N/A                    | X Walk 2 Width (in)         | N/A   |
|                                        |                        | X Walk 1 Slope (%)    | 4.0   |                        | X Walk 2 Slope (%)          | 3.6   |
|                                        |                        | X Walk 1 X Slope (%)  | 6.1   |                        | X Walk 2 X Slope (%)        | 2.1   |
|                                        | N/A                    | Ramp inside XWalk1?   | N/A   | N/A                    | Ramp inside XWalk2?         | N/A   |
|                                        |                        | Road Slope (%)        | 2.2   | N/A                    | Clear Space?                | N/A   |
|                                        |                        | Road X Slope (%)      | 7.2   | N/A                    | Clear Space to XWalk (in)   | N/A   |
|                                        | N/A                    | Any Obstructions?     | N/A   | N/A                    | Storm Grate/Utility Hazard? | N/A   |
|                                        |                        | Obstruction Type      |       | l                      | Storm Grate/Utility Type    |       |
|                                        |                        |                       | N/A   |                        |                             | N/A   |
|                                        |                        |                       |       | Yes                    | Surface Condition? (G/P)    | Good  |