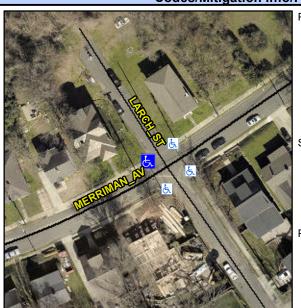

## **Access Compliance Report Public Rights-of-Way** (Curb Ramps)

Intersection ID: 13061 Main Street: LARCH ST Cross Street: MERRIMAN\_AV Location: NW ADA ID: DBA5A14D9839 Ramp Type: Directional1 Initial Pass/Fail: Fail **Overall Compliance: No Severity Score:** 12.5

**Codes/Mitigation Info/Possible Solution** 

**LARCH ST** Street 1 Name Stop Condition-Street 1 StopSign Street 2 Name N/A Stop Condition-Street 2 N/A Possible Solutions: Remove & Replace Entire Ramp. Surveyor Notes: N/A PROW/ADA: R304.2.2