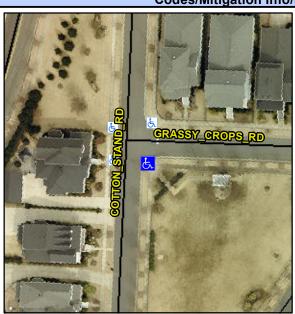

## Access Compliance Report Public Rights-of-Way (Curb Ramps)

Intersection ID: 45490 Main Street: COTTON\_STAND\_RD Cross Street: GRASSY\_CROPS\_RD Location: SE

ADA ID: DBA8A0034F22 Ramp Type: PerpDiag Initial Pass/Fail: Fail Overall Compliance: No Severity Score: 21.25

## Field Measurements/Component Compliance

Street 1 Name
Stop Condition-Street 2
Street 2 Name
Stop Condition-Street 1

GRASSY CROPS RD StopSign COTTON STAND RD None Possible Solutions:

Remove & Replace Curb Ramp With
Two New Directional Ramps or
Equivalent.