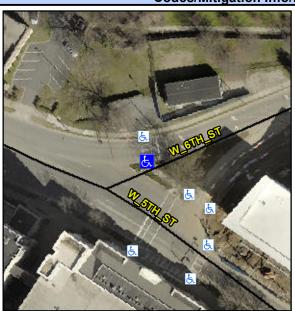

## Access Compliance Report Public Rights-of-Way (Curb Ramps)

Intersection ID: 45644 Main Street: W\_5TH\_ST Cross Street: W\_6TH\_ST Location: NE

ADA ID: DBAB59E8A47B Ramp Type: Perp Initial Pass/Fail: Fail Overall Compliance: No Severity Score: 12.5

Codes/Mitigation Info/Possible Solution

Street 1 Name W 6TH ST
Stop Condition-Street 2 Signal
Street 2 Name N/A
Stop Condition-Street 1 N/A

| i ossible solution            |    |  |  |
|-------------------------------|----|--|--|
| Possible Solutions:           | Co |  |  |
| Remove & Replace Entire Ramp. |    |  |  |
|                               | Ye |  |  |
|                               | N/ |  |  |
| Surveyor Notes:               | N/ |  |  |
| N/A                           | N/ |  |  |
|                               | N/ |  |  |
|                               | N/ |  |  |
|                               | N/ |  |  |
| PROW/ADA:                     | N/ |  |  |
| Not Found, R304.2.2           | N/ |  |  |
|                               | N/ |  |  |
|                               | N/ |  |  |
|                               | N/ |  |  |