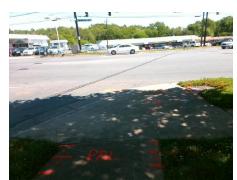

## **Access Compliance Report Public Rights-of-Way** (Curb Ramps)

Intersection ID: 17450 Main Street: NATIONS FORD RD Cross Street: S\_TRYON\_ST Location: SW **ADA ID: DBABA0BEE45E** Ramp Type: PerpDiag Initial Pass/Fail: Pass **Overall Compliance: No Severity Score:** 10

## Field Measurements/Component Compliance

Street 1 Name Stop Condition-Street 2 Street 2 Name NATIONS FORD RD Stop Condition-Street 1

Possible Solutions: **Remove & Replace Curb Ramp With Two New Directional Ramps or** Equivalent. Surveyor Notes: N/A

PROW/ADA:

Not Found, R304.5.3, R305

| Field Measurements/Component Compilance |                       |                        |     |                             |       |
|-----------------------------------------|-----------------------|------------------------|-----|-----------------------------|-------|
| Compliance Description Data             |                       | Compliance Description |     | Data                        |       |
| N/A                                     | Ramp Length (in)      | 65.0                   | Yes | Ramp Slope (%)              | 5.8   |
| Yes                                     | Ramp Width (in)       | 72.0                   | Yes | Ramp XSlope (%)             | 0.3   |
| N/A                                     | Flare Type LT         | Sloped                 | N/A | Flare Type RT               | N/A   |
| N/A                                     | Flare Slope LT (%)    | 5.5                    | N/A | Flare Slope RT (%)          | 7.1   |
| N/A                                     | Flare Traversable LT? | No                     | N/A | Flare Traversable RT?       | No    |
| Yes                                     | Landing Length (in)   | 48.0                   | No  | DWS Provided?               | No    |
| Yes                                     | Landing Width (in)    | 60.0                   | N/A | DWS Contrast?               | No    |
| Yes                                     | Landing Slope (%)     | 0.5                    | N/A | DWS Length (in)             | N/A   |
| No                                      | Landing X Slope (%)   | 2.3                    | N/A | DWS Full Width?             | No    |
| N/A                                     | Landing Curb? (Y/N)   | No                     | N/A | DWS Offset (in)             | N/A   |
| N/A                                     | Shared Landing?       | No                     |     |                             |       |
| Yes                                     | Gutter Ponding?       | No                     | Yes | Gutter Slope (%)            | 0.5   |
| Yes                                     | Gutter Lip Ht (in)    | 0.0                    | Yes | Gutter X Slope (%)          | 0.3   |
| N/A                                     | Painted X Walk1?      | No                     | N/A | Painted X Walk2?            | No    |
|                                         | X Walk 1 Direction    | То Е                   |     | X Walk 2 Direction          | To NE |
| N/A                                     | X Walk 1 Width (in)   | N/A                    | N/A | X Walk 2 Width (in)         | N/A   |
|                                         | X Walk 1 Slope (%)    | 1.1                    |     | X Walk 2 Slope (%)          | 1.3   |
|                                         | X Walk 1 X Slope (%)  | 0.2                    |     | X Walk 2 X Slope (%)        | 1.1   |
| N/A                                     | Ramp inside XWalk1?   | N/A                    | N/A | Ramp inside XWalk2?         | N/A   |
|                                         | Road Slope (%)        | 1.1                    | N/A | Clear Space?                | Yes   |
|                                         | Road X Slope (%)      | 1.6                    | N/A | Clear Space to XWalk (in)   | N/A   |
| Yes                                     | Any Obstructions?     | No                     | Yes | Storm Grate/Utility Hazard? | No    |
|                                         | Obstruction Type      |                        |     | Storm Grate/Utility Type    |       |
|                                         |                       | N/A                    |     |                             | N/A   |
|                                         |                       |                        | Yes | Surface Condition? (G/P)    | Good  |