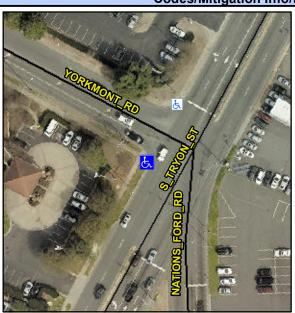

## **Access Compliance Report Public Rights-of-Way** (Curb Ramps)

Intersection ID: 17450 Main Street: NATIONS FORD RD Cross Street: S\_TRYON\_ST Location: SW **ADA ID: DBABA0BEE45E** Ramp Type: PerpDiag Initial Pass/Fail: Pass **Overall Compliance: No Severity Score:** 10

## Field Measurements/Component Compliance

Street 1 Name Stop Condition-Street 2 Street 2 Name NATIONS FORD RD Stop Condition-Street 1

Possible Solutions: **Remove & Replace Curb Ramp With Two New Directional Ramps or** Equivalent. Surveyor Notes: N/A