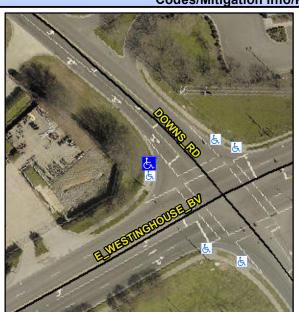

## **Access Compliance Report Public Rights-of-Way** (Curb Ramps)

Intersection ID: N/A Main Street: DOWNS RD **Cross Street: E WESTINHOUSE BV** Location: NW ADA ID: DBB4CE97F93A Ramp Type: Perp Initial Pass/Fail: Fail **Overall Compliance: No** Severity Score: 13.75

**Codes/Mitigation Info/Possible Solution** 

**DOWNS RD** Street 1 Name Stop Condition-Street 2 Signal Street 2 Name N/A Stop Condition-Street 1 N/A Possible Solutions: Remove & Replace Entire Ramp. Restripe Crosswalk. Surveyor Notes: N/A PROW/ADA: Not Found, R304.2.2, R304.5.3