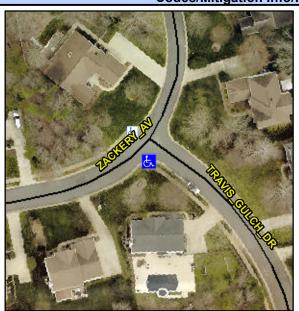

## Access Compliance Report Public Rights-of-Way (Curb Ramps)

Intersection ID: 28314Main Street: TRAVIS\_GULCH\_DRCross Street: ZACKERY\_AVLocation:SWADA ID: DBBD02ACC3D8Ramp Type: PerpInitial Pass/Fail: FailOverall Compliance: NoSeverity Score: 13.75

Codes/Mitigation Info/Possible Solution

Street 1 Name

ZACKERY AV

Stop Condition-Street 2

None

Street 2 Name

N/A

Stop Condition-Street 1