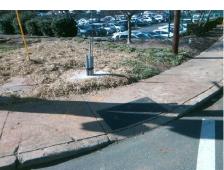

Possible Solutions: Remove & Replace Entire Ramp. Surveyor Notes: N/A PROW/ADA: Not Found, R304.2.2, R304.5.3

|   | <br>:2 A |              |  |
|---|----------|--------------|--|
| 2 |          | <b>1</b> 197 |  |