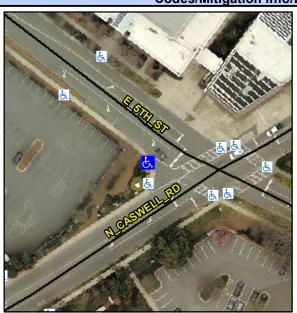

## **Access Compliance Report Public Rights-of-Way** (Curb Ramps)

Intersection ID: 14193 Main Street: E\_5TH\_ST Cross Street: N\_CASWELL\_RD Location: NW **ADA ID: DBC33AAD3BA6** Ramp Type: Perp Initial Pass/Fail: Fail **Overall Compliance: No Severity Score:** 25

## Field Measurements/Component Compliance

| Street 1 Name           | E 5TH ST |
|-------------------------|----------|
| Stop Condition-Street 2 | Signal   |
| Street 2 Name           | N/A      |
| Stop Condition-Street 1 | N/A      |