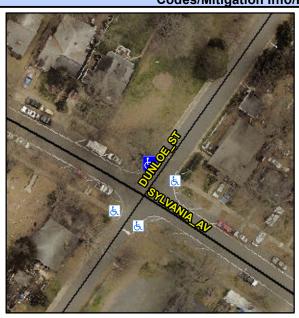

## Access Compliance Report Public Rights-of-Way (Curb Ramps)

Intersection ID: 10734 Main Street: DUNLOE\_ST Cross Street: SYLVANIA\_AV Location: N

ADA ID: DBC7B133E4F9 Ramp Type: PerpDiag Initial Pass/Fail: Fail Overall Compliance: No Severity Score: 12.5

## Field Measurements/Component Compliance

Street 1 Name
Stop Condition-Street 2
Street 2 Name
Stop Condition-Street 1

SYLVANIA AV None DUNLOE ST StopSign Possible Solutions:

Remove & Replace Curb Ramp With Two New Directional Ramps or Equivalent.