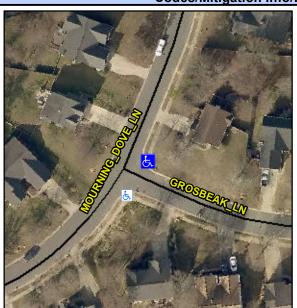

## **Access Compliance Report Public Rights-of-Way** (Curb Ramps)

Intersection ID: 3107 Main Street: GROSBEAK\_LN Cross Street: MOURNING\_DOVE\_LN Location: ADA ID: DBCAAA289268 Ramp Type: Perp Initial Pass/Fail: Fail **Overall Compliance: No Severity Score:** 35

**Codes/Mitigation Info/Possible Solution** 

| Street 1 Name           | GROSBEAK LN |
|-------------------------|-------------|
| Stop Condition-Street 2 | StopSign    |
| Street 2 Name           | N/A         |
| Stop Condition-Street 1 | N/A         |