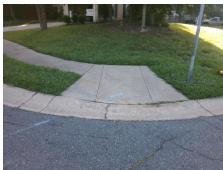

Possible Solutions: Remove & Replace Entire Ramp. Surveyor Notes: N/A PROW/ADA: R304.5.1, R304.2.2, R304.5.3

| Total Cost: | \$<br>1850.00 |
|-------------|---------------|
|             |               |

| Field Measurements/Component Compliance |                       |       |      |                             |      |  |  |  |
|-----------------------------------------|-----------------------|-------|------|-----------------------------|------|--|--|--|
| Comp                                    | liance Description    | Data  | Comp | liance Description          | Data |  |  |  |
| N/A                                     | Ramp Length (in)      | 98.0  | No   | Ramp Slope (%)              | 13.1 |  |  |  |
| No                                      | Ramp Width (in)       | 46.5  | No   | Ramp XSlope (%)             | 4.3  |  |  |  |
| N/A                                     | Flare Type LT         | N/A   | N/A  | Flare Type RT               | N/A  |  |  |  |
| N/A                                     | Flare Slope LT (%)    | N/A   | N/A  | Flare Slope RT (%)          | N/A  |  |  |  |
| N/A                                     | Flare Traversable LT? | N/A   | N/A  | Flare Traversable RT?       | N/A  |  |  |  |
| N/A                                     | Landing Length (in)   | N/A   | N/A  | DWS Provided?               | N/A  |  |  |  |
| N/A                                     | Landing Width (in)    | N/A   | N/A  | DWS Contrast?               | N/A  |  |  |  |
| N/A                                     | Landing Slope (%)     | N/A   | N/A  | DWS Length (in)             | N/A  |  |  |  |
| N/A                                     | Landing X Slope (%)   | N/A   | N/A  | DWS Full Width?             | N/A  |  |  |  |
| N/A                                     | Landing Curb? (Y/N)   | N/A   | N/A  | DWS Offset (in)             | N/A  |  |  |  |
| N/A                                     | Shared Landing?       | N/A   |      |                             |      |  |  |  |
| N/A                                     | Gutter Ponding?       | N/A   | N/A  | Gutter Slope (%)            | N/A  |  |  |  |
| N/A                                     | Gutter Lip Ht (in)    | N/A   | N/A  | Gutter X Slope (%)          | N/A  |  |  |  |
| N/A                                     | Painted X Walk1?      | No    | N/A  | Painted X Walk2?            | N/A  |  |  |  |
|                                         | X Walk 1 Direction    | To SW |      | X Walk 2 Direction          | N/A  |  |  |  |
| N/A                                     | X Walk 1 Width (in)   | N/A   | N/A  | X Walk 2 Width (in)         | N/A  |  |  |  |
|                                         | X Walk 1 Slope (%)    | 1.0   |      | X Walk 2 Slope (%)          | N/A  |  |  |  |
|                                         | X Walk 1 X Slope (%)  | 1.8   |      | X Walk 2 X Slope (%)        | N/A  |  |  |  |
| N/A                                     | Ramp inside XWalk1?   | N/A   | N/A  | Ramp inside XWalk2?         | N/A  |  |  |  |
|                                         | Road Slope (%)        | N/A   | N/A  | Clear Space?                | N/A  |  |  |  |
|                                         | Road X Slope (%)      | N/A   | N/A  | Clear Space to XWalk (in)   | N/A  |  |  |  |
| N/A                                     | Any Obstructions?     | N/A   | N/A  | Storm Grate/Utility Hazard? | N/A  |  |  |  |
|                                         | Obstruction Type      |       |      | Storm Grate/Utility Type    |      |  |  |  |
|                                         |                       | N/A   |      |                             | N/A  |  |  |  |
|                                         |                       |       | Yes  | Surface Condition? (G/P)    | Good |  |  |  |
|                                         |                       |       |      |                             |      |  |  |  |