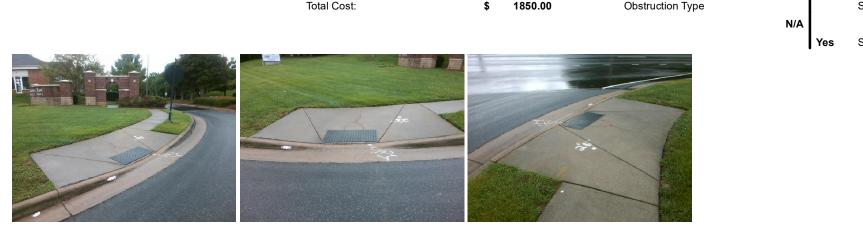

## Access Compliance Report Public Rights-of-Way (Curb Ramps)

| Intersection ID: 6806 Main Str                                                                                                                                                                                                                                                                                                                                                                                                                                                                                                                                                                                                                                                                       |                               | Cross Streat                                   |                               |       |                             | Location:                   | SE   |
|------------------------------------------------------------------------------------------------------------------------------------------------------------------------------------------------------------------------------------------------------------------------------------------------------------------------------------------------------------------------------------------------------------------------------------------------------------------------------------------------------------------------------------------------------------------------------------------------------------------------------------------------------------------------------------------------------|-------------------------------|------------------------------------------------|-------------------------------|-------|-----------------------------|-----------------------------|------|
|                                                                                                                                                                                                                                                                                                                                                                                                                                                                                                                                                                                                                                                                                                      |                               |                                                | Cross Street: E_W_T_HARRIS_BV |       |                             |                             |      |
| ADA ID: DBCF4C6D0633 Ramp Type: Perp                                                                                                                                                                                                                                                                                                                                                                                                                                                                                                                                                                                                                                                                 |                               | Initial Pass/Fail: Fail Overall Compliance: No |                               |       | Severity Score:             | 37.5                        |      |
| Codes/Mitigation Info/Possible Solution                                                                                                                                                                                                                                                                                                                                                                                                                                                                                                                                                                                                                                                              |                               | Field Measurements/Component Compliance        |                               |       |                             |                             |      |
| A A                                                                                                                                                                                                                                                                                                                                                                                                                                                                                                                                                                                                                                                                                                  | Possible Solutions:           | Compliance Description                         |                               |       | Data Compliance Description |                             |      |
|                                                                                                                                                                                                                                                                                                                                                                                                                                                                                                                                                                                                                                                                                                      | Remove & Replace Entire Ramp. | N/A                                            | Ramp Length (in)              | 96.0  | No                          | Ramp Slope (%)              | 10.1 |
|                                                                                                                                                                                                                                                                                                                                                                                                                                                                                                                                                                                                                                                                                                      |                               | Yes                                            | Ramp Width (in)               | 48.0  | No                          | Ramp XSlope (%)             | 7.5  |
|                                                                                                                                                                                                                                                                                                                                                                                                                                                                                                                                                                                                                                                                                                      |                               | N/A                                            | Flare Type LT                 | N/A   | N/A                         | Flare Type RT               | N/A  |
| 3 ALANDON AND A                                                                                                                                                                                                                                                                                                                                                                                                                                                                                                                                                                                                                                                                                      |                               | N/A                                            | Flare Slope LT (%)            | N/A   | N/A                         | Flare Slope RT (%)          | N/A  |
|                                                                                                                                                                                                                                                                                                                                                                                                                                                                                                                                                                                                                                                                                                      |                               | N/A                                            | Flare Traversable LT?         | N/A   | N/A                         | Flare Traversable RT?       | N/A  |
|                                                                                                                                                                                                                                                                                                                                                                                                                                                                                                                                                                                                                                                                                                      |                               | N/A                                            | Landing Length (in)           | N/A   | N/A                         | DWS Provided?               | N/A  |
|                                                                                                                                                                                                                                                                                                                                                                                                                                                                                                                                                                                                                                                                                                      | Surveyor Notes:               | N/A                                            | Landing Width (in)            | N/A   | N/A                         | DWS Contrast?               | N/A  |
| k and the second s | N/A                           | N/A                                            | Landing Slope (%)             | N/A   | N/A                         | DWS Length (in)             | N/A  |
|                                                                                                                                                                                                                                                                                                                                                                                                                                                                                                                                                                                                                                                                                                      |                               | N/A                                            | Landing X Slope (%)           | N/A   | N/A                         | DWS Full Width?             | N/A  |
|                                                                                                                                                                                                                                                                                                                                                                                                                                                                                                                                                                                                                                                                                                      |                               | N/A                                            | Landing Curb? (Y/N)           | N/A   | N/A                         | DWS Offset (in)             | N/A  |
|                                                                                                                                                                                                                                                                                                                                                                                                                                                                                                                                                                                                                                                                                                      |                               | N/A                                            | Shared Landing?               | N/A   |                             |                             |      |
|                                                                                                                                                                                                                                                                                                                                                                                                                                                                                                                                                                                                                                                                                                      | PROW/ADA:                     | N/A                                            | Gutter Ponding?               | N/A   | N/A                         | Gutter Slope (%)            | N/A  |
| BI A CANCELON                                                                                                                                                                                                                                                                                                                                                                                                                                                                                                                                                                                                                                                                                        | Not Found, R304.2.2, R304.5.3 | N/A                                            | Gutter Lip Ht (in)            | N/A   | N/A                         | Gutter X Slope (%)          | N/A  |
|                                                                                                                                                                                                                                                                                                                                                                                                                                                                                                                                                                                                                                                                                                      | ·····, ··· , ····             | N/A                                            | Painted X Walk1?              | No    | N/A                         | Painted X Walk2?            | N/A  |
|                                                                                                                                                                                                                                                                                                                                                                                                                                                                                                                                                                                                                                                                                                      |                               |                                                | X Walk 1 Direction            | To NW |                             | X Walk 2 Direction          | N/A  |
|                                                                                                                                                                                                                                                                                                                                                                                                                                                                                                                                                                                                                                                                                                      |                               | N/A                                            | X Walk 1 Width (in)           | N/A   | N/A                         | X Walk 2 Width (in)         | N/A  |
| Street 1 Name UNIVERSITY EAST DR                                                                                                                                                                                                                                                                                                                                                                                                                                                                                                                                                                                                                                                                     | -                             |                                                | X Walk 1 Slope (%)            | 3.5   |                             | X Walk 2 Slope (%)          | N/A  |
| Stop Condition-Street 2 StopSign                                                                                                                                                                                                                                                                                                                                                                                                                                                                                                                                                                                                                                                                     |                               |                                                | X Walk 1 X Slope (%)          | 4.7   |                             | X Walk 2 X Slope (%)        | N/A  |
| Street 2 Name N/A                                                                                                                                                                                                                                                                                                                                                                                                                                                                                                                                                                                                                                                                                    |                               | N/A                                            | Ramp inside XWalk1?           | N/A   | N/A                         | Ramp inside XWalk2?         | N/A  |
| Stop Condition-Street 1 N/A                                                                                                                                                                                                                                                                                                                                                                                                                                                                                                                                                                                                                                                                          |                               |                                                | Road Slope (%)                | N/A   | N/A                         | Clear Space?                | N/A  |
|                                                                                                                                                                                                                                                                                                                                                                                                                                                                                                                                                                                                                                                                                                      |                               |                                                | Road X Slope (%)              | N/A   | N/A                         | Clear Space to XWalk (in)   | N/A  |
|                                                                                                                                                                                                                                                                                                                                                                                                                                                                                                                                                                                                                                                                                                      |                               | N/A                                            | Any Obstructions?             | N/A   | N/A                         | Storm Grate/Utility Hazard? | N/A  |
|                                                                                                                                                                                                                                                                                                                                                                                                                                                                                                                                                                                                                                                                                                      | Total Cost: \$ 1              | 850.00                                         | Obstruction Type              |       |                             | Storm Grate/Utility Type    |      |
|                                                                                                                                                                                                                                                                                                                                                                                                                                                                                                                                                                                                                                                                                                      |                               |                                                |                               | N/A   |                             |                             | N/A  |