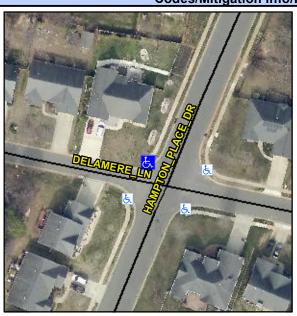

## **Access Compliance Report Public Rights-of-Way** (Curb Ramps)

Intersection ID: 28863 Main Street: HAMPTON PLACE DR **Cross Street: DELAMERE LN** Location: N ADA ID: DBD9237DDD93 Ramp Type: PerpDiag Initial Pass/Fail: Fail **Overall Compliance: No Severity Score:** 1.25

**Codes/Mitigation Info/Possible Solution** 

Street 1 Name Stop Condition-Street 2 Street 2 Name Stop Condition-Street 1

**DELAMERE LN** StopSign **HAMPTON PLACE DR** None

Possible Solutions: Remove & Replace Curb Ramp With **Two New Directional Ramps or** Equivalent. Surveyor Notes: N/A PROW/ADA: Not Found, R304.5.3