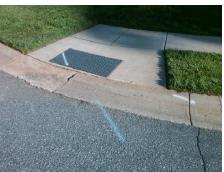

Total Cost: 3200.00

| Field Measurements/Component Compliance |                        |                       |       |                        |                             |       |
|-----------------------------------------|------------------------|-----------------------|-------|------------------------|-----------------------------|-------|
|                                         | Compliance Description |                       | Data  | Compliance Description |                             | Data  |
|                                         | N/A                    | Ramp Length (in)      | 48.5  | Yes                    | Ramp Slope (%)              | 6.2   |
|                                         | Yes                    | Ramp Width (in)       | 48.0  | No                     | Ramp XSlope (%)             | 2.5   |
|                                         | N/A                    | Flare Type LT         | N/A   | N/A                    | Flare Type RT               | N/A   |
|                                         | N/A                    | Flare Slope LT (%)    | N/A   | N/A                    | Flare Slope RT (%)          | N/A   |
|                                         | N/A                    | Flare Traversable LT? | N/A   | N/A                    | Flare Traversable RT?       | N/A   |
|                                         | N/A                    | Landing Length (in)   | N/A   | N/A                    | DWS Provided?               | N/A   |
|                                         | N/A                    | Landing Width (in)    | N/A   | N/A                    | DWS Contrast?               | N/A   |
|                                         | N/A                    | Landing Slope (%)     | N/A   | N/A                    | DWS Length (in)             | N/A   |
|                                         | N/A                    | Landing X Slope (%)   | N/A   | N/A                    | DWS Full Width?             | N/A   |
|                                         | N/A                    | Landing Curb? (Y/N)   | N/A   | N/A                    | DWS Offset (in)             | N/A   |
|                                         | N/A                    | Shared Landing?       | N/A   |                        |                             |       |
|                                         | N/A                    | Gutter Ponding?       | N/A   | N/A                    | Gutter Slope (%)            | N/A   |
|                                         | N/A                    | Gutter Lip Ht (in)    | N/A   | N/A                    | Gutter X Slope (%)          | N/A   |
|                                         | N/A                    | Painted X Walk1?      | No    | N/A                    | Painted X Walk2?            | No    |
|                                         |                        | X Walk 1 Direction    | To SW |                        | X Walk 2 Direction          | To SE |
|                                         | N/A                    | X Walk 1 Width (in)   | N/A   | N/A                    | X Walk 2 Width (in)         | N/A   |
|                                         |                        | X Walk 1 Slope (%)    | 1.2   |                        | X Walk 2 Slope (%)          | 1.1   |
|                                         |                        | X Walk 1 X Slope (%)  | 1.9   |                        | X Walk 2 X Slope (%)        | 0.7   |
|                                         | N/A                    | Ramp inside XWalk1?   | N/A   | N/A                    | Ramp inside XWalk2?         | N/A   |
|                                         |                        | Road Slope (%)        | 0.5   | N/A                    | Clear Space?                | N/A   |
|                                         |                        | Road X Slope (%)      | 2.2   | N/A                    | Clear Space to XWalk (in)   | N/A   |
|                                         | N/A                    | Any Obstructions?     | N/A   | N/A                    | Storm Grate/Utility Hazard? | N/A   |
|                                         |                        | Obstruction Type      |       |                        | Storm Grate/Utility Type    |       |
|                                         |                        |                       | N/A   |                        |                             | N/A   |
|                                         |                        |                       |       | Yes                    | Surface Condition? (G/P)    | Good  |
|                                         |                        |                       |       |                        |                             |       |