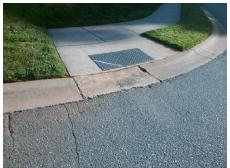

Total Cost: 3200.00

| Field Measurements/Component Compliance |                        |                       |       |                        |                             |       |
|-----------------------------------------|------------------------|-----------------------|-------|------------------------|-----------------------------|-------|
|                                         | Compliance Description |                       | Data  | Compliance Description |                             | Data  |
|                                         | N/A                    | Ramp Length (in)      | 48.5  | Yes                    | Ramp Slope (%)              | 6.2   |
|                                         | Yes                    | Ramp Width (in)       | 48.0  | No                     | Ramp XSlope (%)             | 2.5   |
|                                         | N/A                    | Flare Type LT         | N/A   | N/A                    | Flare Type RT               | N/A   |
|                                         | N/A                    | Flare Slope LT (%)    | N/A   | N/A                    | Flare Slope RT (%)          | N/A   |
|                                         | N/A                    | Flare Traversable LT? | N/A   | N/A                    | Flare Traversable RT?       | N/A   |
|                                         | N/A                    | Landing Length (in)   | N/A   | N/A                    | DWS Provided?               | N/A   |
|                                         | N/A                    | Landing Width (in)    | N/A   | N/A                    | DWS Contrast?               | N/A   |
|                                         | N/A                    | Landing Slope (%)     | N/A   | N/A                    | DWS Length (in)             | N/A   |
|                                         | N/A                    | Landing X Slope (%)   | N/A   | N/A                    | DWS Full Width?             | N/A   |
|                                         | N/A                    | Landing Curb? (Y/N)   | N/A   | N/A                    | DWS Offset (in)             | N/A   |
|                                         | N/A                    | Shared Landing?       | N/A   |                        |                             |       |
|                                         | N/A                    | Gutter Ponding?       | N/A   | N/A                    | Gutter Slope (%)            | N/A   |
|                                         | N/A                    | Gutter Lip Ht (in)    | N/A   | N/A                    | Gutter X Slope (%)          | N/A   |
|                                         | N/A                    | Painted X Walk1?      | No    | N/A                    | Painted X Walk2?            | No    |
|                                         |                        | X Walk 1 Direction    | To SW |                        | X Walk 2 Direction          | To SE |
|                                         | N/A                    | X Walk 1 Width (in)   | N/A   | N/A                    | X Walk 2 Width (in)         | N/A   |
|                                         |                        | X Walk 1 Slope (%)    | 1.2   |                        | X Walk 2 Slope (%)          | 1.1   |
|                                         |                        | X Walk 1 X Slope (%)  | 1.9   |                        | X Walk 2 X Slope (%)        | 0.7   |
|                                         | N/A                    | Ramp inside XWalk1?   | N/A   | N/A                    | Ramp inside XWalk2?         | N/A   |
|                                         |                        | Road Slope (%)        | 0.5   | N/A                    | Clear Space?                | N/A   |
|                                         |                        | Road X Slope (%)      | 2.2   | N/A                    | Clear Space to XWalk (in)   | N/A   |
|                                         | N/A                    | Any Obstructions?     | N/A   | N/A                    | Storm Grate/Utility Hazard? | N/A   |
|                                         |                        | Obstruction Type      |       |                        | Storm Grate/Utility Type    |       |
|                                         |                        |                       | N/A   |                        |                             | N/A   |
|                                         |                        |                       |       | Yes                    | Surface Condition? (G/P)    | Good  |
|                                         |                        |                       |       |                        |                             |       |