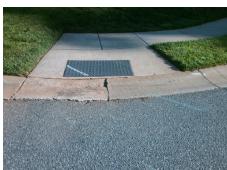

Total Cost: 3200.00

| Field Measurements/Component Compliance |                        |                       |       |                        |                             |       |
|-----------------------------------------|------------------------|-----------------------|-------|------------------------|-----------------------------|-------|
|                                         | Compliance Description |                       | Data  | Compliance Description |                             | Data  |
|                                         | N/A                    | Ramp Length (in)      | 48.5  | Yes                    | Ramp Slope (%)              | 6.2   |
|                                         | Yes                    | Ramp Width (in)       | 48.0  | No                     | Ramp XSlope (%)             | 2.5   |
|                                         | N/A                    | Flare Type LT         | N/A   | N/A                    | Flare Type RT               | N/A   |
|                                         | N/A                    | Flare Slope LT (%)    | N/A   | N/A                    | Flare Slope RT (%)          | N/A   |
|                                         | N/A                    | Flare Traversable LT? | N/A   | N/A                    | Flare Traversable RT?       | N/A   |
|                                         | N/A                    | Landing Length (in)   | N/A   | N/A                    | DWS Provided?               | N/A   |
|                                         | N/A                    | Landing Width (in)    | N/A   | N/A                    | DWS Contrast?               | N/A   |
|                                         | N/A                    | Landing Slope (%)     | N/A   | N/A                    | DWS Length (in)             | N/A   |
|                                         | N/A                    | Landing X Slope (%)   | N/A   | N/A                    | DWS Full Width?             | N/A   |
|                                         | N/A                    | Landing Curb? (Y/N)   | N/A   | N/A                    | DWS Offset (in)             | N/A   |
|                                         | N/A                    | Shared Landing?       | N/A   |                        |                             |       |
|                                         | N/A                    | Gutter Ponding?       | N/A   | N/A                    | Gutter Slope (%)            | N/A   |
|                                         | N/A                    | Gutter Lip Ht (in)    | N/A   | N/A                    | Gutter X Slope (%)          | N/A   |
|                                         | N/A                    | Painted X Walk1?      | No    | N/A                    | Painted X Walk2?            | No    |
|                                         |                        | X Walk 1 Direction    | To SW |                        | X Walk 2 Direction          | To SE |
|                                         | N/A                    | X Walk 1 Width (in)   | N/A   | N/A                    | X Walk 2 Width (in)         | N/A   |
|                                         |                        | X Walk 1 Slope (%)    | 1.2   |                        | X Walk 2 Slope (%)          | 1.1   |
|                                         |                        | X Walk 1 X Slope (%)  | 1.9   |                        | X Walk 2 X Slope (%)        | 0.7   |
|                                         | N/A                    | Ramp inside XWalk1?   | N/A   | N/A                    | Ramp inside XWalk2?         | N/A   |
|                                         |                        | Road Slope (%)        | 0.5   | N/A                    | Clear Space?                | N/A   |
|                                         |                        | Road X Slope (%)      | 2.2   | N/A                    | Clear Space to XWalk (in)   | N/A   |
|                                         | N/A                    | Any Obstructions?     | N/A   | N/A                    | Storm Grate/Utility Hazard? | N/A   |
|                                         |                        | Obstruction Type      |       |                        | Storm Grate/Utility Type    |       |
|                                         |                        |                       | N/A   |                        |                             | N/A   |
|                                         |                        |                       |       | Yes                    | Surface Condition? (G/P)    | Good  |
|                                         |                        |                       |       |                        |                             |       |