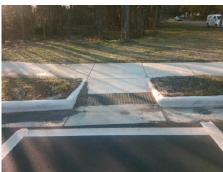

## Field Measurements/Component Compliance

Data Compliance Description

Street 1 Name REA RD
Stop Condition-Street 2 None
Street 2 Name N/A
Stop Condition-Street 1 N/A

| 71 OSSIBIC GOIGHON            |      | I ICIA MIC                          |  |
|-------------------------------|------|-------------------------------------|--|
| Possible Solutions:           | Comp | Compliance Description              |  |
| Remove & Replace Entire Ramp. | N/A  | I/A Ramp Length (in)                |  |
| ' '                           | Yes  | Ramp Width (in)                     |  |
|                               | N/A  | Flare Type LT<br>Flare Slope LT (%) |  |
|                               | N/A  |                                     |  |
|                               | N/A  | Flare Traversable LT                |  |
|                               | N/A  | Landing Length (in)                 |  |
| Surveyor Notes:               | N/A  | Landing Width (in)                  |  |
| N/A                           | N/A  | Landing Slope (%)                   |  |
|                               | N/A  | Landing X Slope (%)                 |  |
|                               | N/A  | Landing Curb? (Y/N)                 |  |
|                               | N/A  | Shared Landing?                     |  |
| PROW/ADA:                     | N/A  | Gutter Ponding?                     |  |
| R304.2.2                      | N/A  | Gutter Lip Ht (in)                  |  |
|                               | N/A  | Painted X Walk1?                    |  |
|                               |      | X Walk 1 Direction                  |  |
|                               | N/A  | X Walk 1 Width (in)                 |  |
|                               |      | X Walk 1 Slope (%)                  |  |
|                               |      | X Walk 1 X Slope (%                 |  |
|                               | N/A  | Ramp inside XWalk1                  |  |
|                               |      | Road Slope (%)                      |  |
|                               |      | DI V Cl (0/)                        |  |

Total Cost:

1850.00

| N/A | Ramp Length (in)      | 66.0  | No  | Ramp Slope (%)              | 8.8  |
|-----|-----------------------|-------|-----|-----------------------------|------|
| Yes | Ramp Width (in)       | 70.0  | Yes | Ramp XSlope (%)             | 0.7  |
| N/A | Flare Type LT         | N/A   | N/A | Flare Type RT               | N/A  |
| N/A | Flare Slope LT (%)    | N/A   | N/A | Flare Slope RT (%)          | N/A  |
| N/A | Flare Traversable LT? | N/A   | N/A | Flare Traversable RT?       | N/A  |
| N/A | Landing Length (in)   | N/A   | N/A | DWS Provided?               | N/A  |
| N/A | Landing Width (in)    | N/A   | N/A | DWS Contrast?               | N/A  |
| N/A | Landing Slope (%)     | N/A   | N/A | DWS Length (in)             | N/A  |
| N/A | Landing X Slope (%)   | N/A   | N/A | DWS Full Width?             | N/A  |
| N/A | Landing Curb? (Y/N)   | N/A   | N/A | DWS Offset (in)             | N/A  |
| N/A | Shared Landing?       | N/A   |     |                             |      |
| N/A | Gutter Ponding?       | N/A   | N/A | Gutter Slope (%)            | N/A  |
| N/A | Gutter Lip Ht (in)    | N/A   | N/A | Gutter X Slope (%)          | N/A  |
| N/A | Painted X Walk1?      | Yes   | N/A | Painted X Walk2?            | N/A  |
|     | X Walk 1 Direction    | To N  |     | X Walk 2 Direction          | N/A  |
| N/A | X Walk 1 Width (in)   | 115.0 | N/A | X Walk 2 Width (in)         | N/A  |
|     | X Walk 1 Slope (%)    | 3.6   |     | X Walk 2 Slope (%)          | N/A  |
|     | X Walk 1 X Slope (%)  | 1.5   |     | X Walk 2 X Slope (%)        | N/A  |
| N/A | Ramp inside XWalk1?   | Yes   | N/A | Ramp inside XWalk2?         | N/A  |
|     | Road Slope (%)        | N/A   | N/A | Clear Space?                | N/A  |
|     | Road X Slope (%)      | N/A   | N/A | Clear Space to XWalk (in)   | N/A  |
| N/A | Any Obstructions?     | N/A   | N/A | Storm Grate/Utility Hazard? | N/A  |
|     | Obstruction Type      |       |     | Storm Grate/Utility Type    |      |
|     |                       | N/A   |     |                             | N/A  |
| 45  |                       |       | Yes | Surface Condition? (G/P)    | Good |