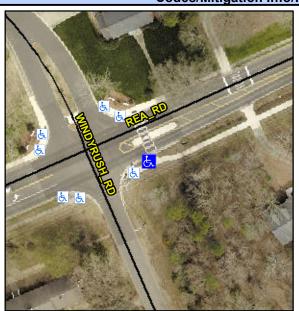

## Access Compliance Report Public Rights-of-Way (Curb Ramps)

Data

Intersection ID: 23977 Main Street: REA\_RD Cross Street: WINDYRUSH\_RD Location: SE

ADA ID: DBD9CC32BD05 Ramp Type: Perp Initial Pass/Fail: Fail Overall Compliance: No Severity Score: 12.5

## Field Measurements/Component Compliance

Data Compliance Description

Street 1 Name REA RD
Stop Condition-Street 2 None
Street 2 Name N/A
Stop Condition-Street 1 N/A

| 71 OSSIBIC GOIGHON            |      | I ICIA MIC                          |  |
|-------------------------------|------|-------------------------------------|--|
| Possible Solutions:           | Comp | Compliance Description              |  |
| Remove & Replace Entire Ramp. | N/A  | I/A Ramp Length (in)                |  |
| ' '                           | Yes  | Ramp Width (in)                     |  |
|                               | N/A  | Flare Type LT<br>Flare Slope LT (%) |  |
|                               | N/A  |                                     |  |
|                               | N/A  | Flare Traversable LT                |  |
|                               | N/A  | Landing Length (in)                 |  |
| Surveyor Notes:               | N/A  | Landing Width (in)                  |  |
| N/A                           | N/A  | Landing Slope (%)                   |  |
|                               | N/A  | Landing X Slope (%)                 |  |
|                               | N/A  | Landing Curb? (Y/N)                 |  |
|                               | N/A  | Shared Landing?                     |  |
| PROW/ADA:                     | N/A  | Gutter Ponding?                     |  |
| R304.2.2                      | N/A  | Gutter Lip Ht (in)                  |  |
|                               | N/A  | Painted X Walk1?                    |  |
|                               |      | X Walk 1 Direction                  |  |
|                               | N/A  | X Walk 1 Width (in)                 |  |
|                               |      | X Walk 1 Slope (%)                  |  |
|                               |      | X Walk 1 X Slope (%                 |  |
|                               | N/A  | Ramp inside XWalk1                  |  |
|                               |      | Road Slope (%)                      |  |
|                               |      | DI V Cl (0/)                        |  |

Total Cost:

1850.00

| N/A | Ramp Length (in)      | 66.0  | No  | Ramp Slope (%)              | 8.8  |
|-----|-----------------------|-------|-----|-----------------------------|------|
| Yes | Ramp Width (in)       | 70.0  | Yes | Ramp XSlope (%)             | 0.7  |
| N/A | Flare Type LT         | N/A   | N/A | Flare Type RT               | N/A  |
| N/A | Flare Slope LT (%)    | N/A   | N/A | Flare Slope RT (%)          | N/A  |
| N/A | Flare Traversable LT? | N/A   | N/A | Flare Traversable RT?       | N/A  |
| N/A | Landing Length (in)   | N/A   | N/A | DWS Provided?               | N/A  |
| N/A | Landing Width (in)    | N/A   | N/A | DWS Contrast?               | N/A  |
| N/A | Landing Slope (%)     | N/A   | N/A | DWS Length (in)             | N/A  |
| N/A | Landing X Slope (%)   | N/A   | N/A | DWS Full Width?             | N/A  |
| N/A | Landing Curb? (Y/N)   | N/A   | N/A | DWS Offset (in)             | N/A  |
| N/A | Shared Landing?       | N/A   |     |                             |      |
| N/A | Gutter Ponding?       | N/A   | N/A | Gutter Slope (%)            | N/A  |
| N/A | Gutter Lip Ht (in)    | N/A   | N/A | Gutter X Slope (%)          | N/A  |
| N/A | Painted X Walk1?      | Yes   | N/A | Painted X Walk2?            | N/A  |
|     | X Walk 1 Direction    | To N  |     | X Walk 2 Direction          | N/A  |
| N/A | X Walk 1 Width (in)   | 115.0 | N/A | X Walk 2 Width (in)         | N/A  |
|     | X Walk 1 Slope (%)    | 3.6   |     | X Walk 2 Slope (%)          | N/A  |
|     | X Walk 1 X Slope (%)  | 1.5   |     | X Walk 2 X Slope (%)        | N/A  |
| N/A | Ramp inside XWalk1?   | Yes   | N/A | Ramp inside XWalk2?         | N/A  |
|     | Road Slope (%)        | N/A   | N/A | Clear Space?                | N/A  |
|     | Road X Slope (%)      | N/A   | N/A | Clear Space to XWalk (in)   | N/A  |
| N/A | Any Obstructions?     | N/A   | N/A | Storm Grate/Utility Hazard? | N/A  |
|     | Obstruction Type      |       |     | Storm Grate/Utility Type    |      |
|     |                       | N/A   |     |                             | N/A  |
| 45  |                       |       | Yes | Surface Condition? (G/P)    | Good |