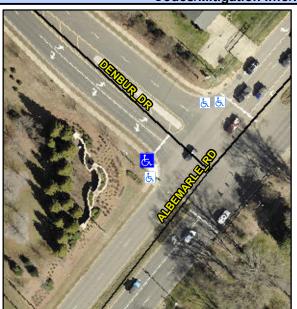

## Access Compliance Report Public Rights-of-Way (Curb Ramps)

Intersection ID: 13857 Main Street: ALBEMARLE\_RD Cross Street: DENBUR\_DR Location: W

ADA ID: DBDC788D3324 Ramp Type: Perp Initial Pass/Fail: Fail Overall Compliance: No Severity Score: 21.25

## Field Measurements/Component Compliance

Street 1 Name

DENBUR DR
Stop Condition-Street 2

StopSign
Street 2 Name

N/A
Stop Condition-Street 1

N/A

Possible Solutions:

Remove & Replace Entire Ramp.