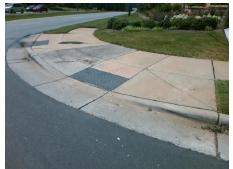

Surveyor Notes:

N/A

PROW/ADA:

Not Found, R304.5.1, R304.2.2

Total Cost: \$ 1850.00

| Field Measurements/Component Compliance |                       |       |                        |                             |      |
|-----------------------------------------|-----------------------|-------|------------------------|-----------------------------|------|
| Compliance Description                  |                       | Data  | Compliance Description |                             | Data |
| N/A                                     | Ramp Length (in)      | 50.0  | No                     | Ramp Slope (%)              | 11.5 |
| No                                      | Ramp Width (in)       | 47.0  | Yes                    | Ramp XSlope (%)             | 1.8  |
| N/A                                     | Flare Type LT         | N/A   | N/A                    | Flare Type RT               | N/A  |
| N/A                                     | Flare Slope LT (%)    | N/A   | N/A                    | Flare Slope RT (%)          | N/A  |
| N/A                                     | Flare Traversable LT? | N/A   | N/A                    | Flare Traversable RT?       | N/A  |
| N/A                                     | Landing Length (in)   | N/A   | N/A                    | DWS Provided?               | N/A  |
| N/A                                     | Landing Width (in)    | N/A   | N/A                    | DWS Contrast?               | N/A  |
| N/A                                     | Landing Slope (%)     | N/A   | N/A                    | DWS Length (in)             | N/A  |
| N/A                                     | Landing X Slope (%)   | N/A   | N/A                    | DWS Full Width?             | N/A  |
| N/A                                     | Landing Curb? (Y/N)   | N/A   | N/A                    | DWS Offset (in)             | N/A  |
| N/A                                     | Shared Landing?       | N/A   |                        |                             |      |
| N/A                                     | Gutter Ponding?       | N/A   | N/A                    | Gutter Slope (%)            | N/A  |
| N/A                                     | Gutter Lip Ht (in)    | N/A   | N/A                    | Gutter X Slope (%)          | N/A  |
| N/A                                     | Painted X Walk1?      | No    | N/A                    | Painted X Walk2?            | N/A  |
|                                         | X Walk 1 Direction    | To NE |                        | X Walk 2 Direction          | N/A  |
| N/A                                     | X Walk 1 Width (in)   | N/A   | N/A                    | X Walk 2 Width (in)         | N/A  |
|                                         | X Walk 1 Slope (%)    | 0.5   |                        | X Walk 2 Slope (%)          | N/A  |
|                                         | X Walk 1 X Slope (%)  | 1.4   |                        | X Walk 2 X Slope (%)        | N/A  |
| N/A                                     | Ramp inside XWalk1?   | N/A   | N/A                    | Ramp inside XWalk2?         | N/A  |
|                                         | Road Slope (%)        | N/A   | N/A                    | Clear Space?                | N/A  |
|                                         | Road X Slope (%)      | N/A   | N/A                    | Clear Space to XWalk (in)   | N/A  |
| N/A                                     | Any Obstructions?     | N/A   | N/A                    | Storm Grate/Utility Hazard? | N/A  |
|                                         | Obstruction Type      |       |                        | Storm Grate/Utility Type    |      |
|                                         |                       | N/A   |                        |                             | N/A  |
|                                         |                       |       | Yes                    | Surface Condition? (G/P)    | Good |
|                                         |                       |       |                        |                             |      |