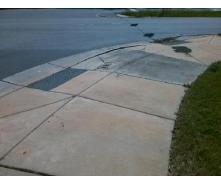

Surveyor Notes:

N/A

PROW/ADA:

Not Found, R304.5.1, R304.2.2

Total Cost: \$ 1850.00

| Field Measurements/Component Compliance |                       |       |                        |                             |      |
|-----------------------------------------|-----------------------|-------|------------------------|-----------------------------|------|
| Compliance Description                  |                       | Data  | Compliance Description |                             | Data |
| N/A                                     | Ramp Length (in)      | 50.0  | No                     | Ramp Slope (%)              | 11.5 |
| No                                      | Ramp Width (in)       | 47.0  | Yes                    | Ramp XSlope (%)             | 1.8  |
| N/A                                     | Flare Type LT         | N/A   | N/A                    | Flare Type RT               | N/A  |
| N/A                                     | Flare Slope LT (%)    | N/A   | N/A                    | Flare Slope RT (%)          | N/A  |
| N/A                                     | Flare Traversable LT? | N/A   | N/A                    | Flare Traversable RT?       | N/A  |
| N/A                                     | Landing Length (in)   | N/A   | N/A                    | DWS Provided?               | N/A  |
| N/A                                     | Landing Width (in)    | N/A   | N/A                    | DWS Contrast?               | N/A  |
| N/A                                     | Landing Slope (%)     | N/A   | N/A                    | DWS Length (in)             | N/A  |
| N/A                                     | Landing X Slope (%)   | N/A   | N/A                    | DWS Full Width?             | N/A  |
| N/A                                     | Landing Curb? (Y/N)   | N/A   | N/A                    | DWS Offset (in)             | N/A  |
| N/A                                     | Shared Landing?       | N/A   |                        |                             |      |
| N/A                                     | Gutter Ponding?       | N/A   | N/A                    | Gutter Slope (%)            | N/A  |
| N/A                                     | Gutter Lip Ht (in)    | N/A   | N/A                    | Gutter X Slope (%)          | N/A  |
| N/A                                     | Painted X Walk1?      | No    | N/A                    | Painted X Walk2?            | N/A  |
|                                         | X Walk 1 Direction    | To NE |                        | X Walk 2 Direction          | N/A  |
| N/A                                     | X Walk 1 Width (in)   | N/A   | N/A                    | X Walk 2 Width (in)         | N/A  |
|                                         | X Walk 1 Slope (%)    | 0.5   |                        | X Walk 2 Slope (%)          | N/A  |
|                                         | X Walk 1 X Slope (%)  | 1.4   |                        | X Walk 2 X Slope (%)        | N/A  |
| N/A                                     | Ramp inside XWalk1?   | N/A   | N/A                    | Ramp inside XWalk2?         | N/A  |
|                                         | Road Slope (%)        | N/A   | N/A                    | Clear Space?                | N/A  |
|                                         | Road X Slope (%)      | N/A   | N/A                    | Clear Space to XWalk (in)   | N/A  |
| N/A                                     | Any Obstructions?     | N/A   | N/A                    | Storm Grate/Utility Hazard? | N/A  |
|                                         | Obstruction Type      |       |                        | Storm Grate/Utility Type    |      |
|                                         |                       | N/A   |                        |                             | N/A  |
|                                         |                       |       | Yes                    | Surface Condition? (G/P)    | Good |
|                                         |                       |       |                        |                             |      |