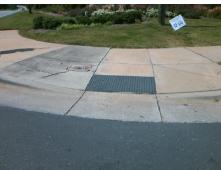

Surveyor Notes:

N/A

PROW/ADA:

Not Found, R304.5.1, R304.2.2

Total Cost: \$ 1850.00

| Field Measurements/Component Compliance |                       |       |                        |                             |      |
|-----------------------------------------|-----------------------|-------|------------------------|-----------------------------|------|
| Compliance Description                  |                       | Data  | Compliance Description |                             | Data |
| N/A                                     | Ramp Length (in)      | 50.0  | No                     | Ramp Slope (%)              | 11.5 |
| No                                      | Ramp Width (in)       | 47.0  | Yes                    | Ramp XSlope (%)             | 1.8  |
| N/A                                     | Flare Type LT         | N/A   | N/A                    | Flare Type RT               | N/A  |
| N/A                                     | Flare Slope LT (%)    | N/A   | N/A                    | Flare Slope RT (%)          | N/A  |
| N/A                                     | Flare Traversable LT? | N/A   | N/A                    | Flare Traversable RT?       | N/A  |
| N/A                                     | Landing Length (in)   | N/A   | N/A                    | DWS Provided?               | N/A  |
| N/A                                     | Landing Width (in)    | N/A   | N/A                    | DWS Contrast?               | N/A  |
| N/A                                     | Landing Slope (%)     | N/A   | N/A                    | DWS Length (in)             | N/A  |
| N/A                                     | Landing X Slope (%)   | N/A   | N/A                    | DWS Full Width?             | N/A  |
| N/A                                     | Landing Curb? (Y/N)   | N/A   | N/A                    | DWS Offset (in)             | N/A  |
| N/A                                     | Shared Landing?       | N/A   |                        |                             |      |
| N/A                                     | Gutter Ponding?       | N/A   | N/A                    | Gutter Slope (%)            | N/A  |
| N/A                                     | Gutter Lip Ht (in)    | N/A   | N/A                    | Gutter X Slope (%)          | N/A  |
| N/A                                     | Painted X Walk1?      | No    | N/A                    | Painted X Walk2?            | N/A  |
|                                         | X Walk 1 Direction    | To NE |                        | X Walk 2 Direction          | N/A  |
| N/A                                     | X Walk 1 Width (in)   | N/A   | N/A                    | X Walk 2 Width (in)         | N/A  |
|                                         | X Walk 1 Slope (%)    | 0.5   |                        | X Walk 2 Slope (%)          | N/A  |
|                                         | X Walk 1 X Slope (%)  | 1.4   |                        | X Walk 2 X Slope (%)        | N/A  |
| N/A                                     | Ramp inside XWalk1?   | N/A   | N/A                    | Ramp inside XWalk2?         | N/A  |
|                                         | Road Slope (%)        | N/A   | N/A                    | Clear Space?                | N/A  |
|                                         | Road X Slope (%)      | N/A   | N/A                    | Clear Space to XWalk (in)   | N/A  |
| N/A                                     | Any Obstructions?     | N/A   | N/A                    | Storm Grate/Utility Hazard? | N/A  |
|                                         | Obstruction Type      |       |                        | Storm Grate/Utility Type    |      |
|                                         |                       | N/A   |                        |                             | N/A  |
|                                         |                       |       | Yes                    | Surface Condition? (G/P)    | Good |
|                                         |                       |       |                        |                             |      |