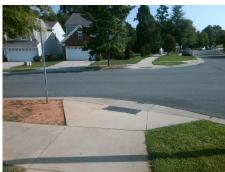

## **Access Compliance Report Public Rights-of-Way** (Curb Ramps)

Intersection ID: 18381 Main Street: BATHURST DR **Cross Street: WYALONG DR** Location: NW ADA ID: DBDD588F710E Ramp Type: PerpDiag Initial Pass/Fail: Fail **Overall Compliance: No Severity Score:** 12.5

**WYALONG DR** None **BATHURST DR** StopSign

> Total Cost: 3200.00

Remove & Replace Curb Ramp With Two New Directional Ramps or

| Field Measurements/Component Compnance |     |                       |       |                        |                             |       |
|----------------------------------------|-----|-----------------------|-------|------------------------|-----------------------------|-------|
| Compliance Description                 |     |                       | Data  | Compliance Description |                             | Data  |
|                                        | N/A | Ramp Length (in)      | 72.0  | No                     | Ramp Slope (%)              | 10.8  |
|                                        | Yes | Ramp Width (in)       | 70.5  | Yes                    | Ramp XSlope (%)             | 1.7   |
|                                        | N/A | Flare Type LT         | N/A   | N/A                    | Flare Type RT               | N/A   |
|                                        | N/A | Flare Slope LT (%)    | N/A   | N/A                    | Flare Slope RT (%)          | N/A   |
|                                        | N/A | Flare Traversable LT? | N/A   | N/A                    | Flare Traversable RT?       | N/A   |
|                                        | N/A | Landing Length (in)   | N/A   | N/A                    | DWS Provided?               | N/A   |
|                                        | N/A | Landing Width (in)    | N/A   | N/A                    | DWS Contrast?               | N/A   |
|                                        | N/A | Landing Slope (%)     | N/A   | N/A                    | DWS Length (in)             | N/A   |
|                                        | N/A | Landing X Slope (%)   | N/A   | N/A                    | DWS Full Width?             | N/A   |
|                                        | N/A | Landing Curb? (Y/N)   | N/A   | N/A                    | DWS Offset (in)             | N/A   |
|                                        | N/A | Shared Landing?       | N/A   |                        |                             |       |
|                                        | N/A | Gutter Ponding?       | N/A   | N/A                    | Gutter Slope (%)            | N/A   |
|                                        | N/A | Gutter Lip Ht (in)    | N/A   | N/A                    | Gutter X Slope (%)          | N/A   |
|                                        | N/A | Painted X Walk1?      | No    | N/A                    | Painted X Walk2?            | No    |
|                                        |     | X Walk 1 Direction    | To SE |                        | X Walk 2 Direction          | To NE |
|                                        | N/A | X Walk 1 Width (in)   | N/A   | N/A                    | X Walk 2 Width (in)         | N/A   |
|                                        |     | X Walk 1 Slope (%)    | 3.7   |                        | X Walk 2 Slope (%)          | 2.3   |
|                                        |     | X Walk 1 X Slope (%)  | 2.2   |                        | X Walk 2 X Slope (%)        | 2.2   |
|                                        | N/A | Ramp inside XWalk1?   | N/A   | N/A                    | Ramp inside XWalk2?         | N/A   |
|                                        |     | Road Slope (%)        | 0.7   | N/A                    | Clear Space?                | N/A   |
|                                        |     | Road X Slope (%)      | 2.5   | N/A                    | Clear Space to XWalk (in)   | N/A   |
|                                        | N/A | Any Obstructions?     | N/A   | N/A                    | Storm Grate/Utility Hazard? | N/A   |
|                                        |     | Obstruction Type      |       |                        | Storm Grate/Utility Type    |       |
|                                        |     |                       | N/A   |                        |                             | N/A   |
|                                        |     |                       |       | Yes                    | Surface Condition? (G/P)    | Good  |
|                                        |     |                       |       |                        |                             |       |