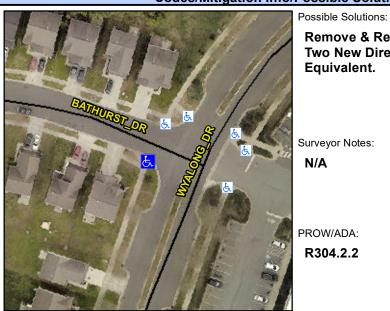

## **Access Compliance Report Public Rights-of-Way** (Curb Ramps)

Intersection ID: 18381 Main Street: BATHURST DR **Cross Street: WYALONG DR** Location: NW ADA ID: DBDD588F710E Ramp Type: PerpDiag Initial Pass/Fail: Fail **Overall Compliance: No Severity Score:** 12.5

**WYALONG DR** None **BATHURST DR** StopSign

> Total Cost: 3200.00

Remove & Replace Curb Ramp With Two New Directional Ramps or

| Field Measurements/Component Compnance |     |                       |       |                        |                             |       |
|----------------------------------------|-----|-----------------------|-------|------------------------|-----------------------------|-------|
| Compliance Description                 |     |                       | Data  | Compliance Description |                             | Data  |
|                                        | N/A | Ramp Length (in)      | 72.0  | No                     | Ramp Slope (%)              | 10.8  |
|                                        | Yes | Ramp Width (in)       | 70.5  | Yes                    | Ramp XSlope (%)             | 1.7   |
|                                        | N/A | Flare Type LT         | N/A   | N/A                    | Flare Type RT               | N/A   |
|                                        | N/A | Flare Slope LT (%)    | N/A   | N/A                    | Flare Slope RT (%)          | N/A   |
|                                        | N/A | Flare Traversable LT? | N/A   | N/A                    | Flare Traversable RT?       | N/A   |
|                                        | N/A | Landing Length (in)   | N/A   | N/A                    | DWS Provided?               | N/A   |
|                                        | N/A | Landing Width (in)    | N/A   | N/A                    | DWS Contrast?               | N/A   |
|                                        | N/A | Landing Slope (%)     | N/A   | N/A                    | DWS Length (in)             | N/A   |
|                                        | N/A | Landing X Slope (%)   | N/A   | N/A                    | DWS Full Width?             | N/A   |
|                                        | N/A | Landing Curb? (Y/N)   | N/A   | N/A                    | DWS Offset (in)             | N/A   |
|                                        | N/A | Shared Landing?       | N/A   |                        |                             |       |
|                                        | N/A | Gutter Ponding?       | N/A   | N/A                    | Gutter Slope (%)            | N/A   |
|                                        | N/A | Gutter Lip Ht (in)    | N/A   | N/A                    | Gutter X Slope (%)          | N/A   |
|                                        | N/A | Painted X Walk1?      | No    | N/A                    | Painted X Walk2?            | No    |
|                                        |     | X Walk 1 Direction    | To SE |                        | X Walk 2 Direction          | To NE |
|                                        | N/A | X Walk 1 Width (in)   | N/A   | N/A                    | X Walk 2 Width (in)         | N/A   |
|                                        |     | X Walk 1 Slope (%)    | 3.7   |                        | X Walk 2 Slope (%)          | 2.3   |
|                                        |     | X Walk 1 X Slope (%)  | 2.2   |                        | X Walk 2 X Slope (%)        | 2.2   |
|                                        | N/A | Ramp inside XWalk1?   | N/A   | N/A                    | Ramp inside XWalk2?         | N/A   |
|                                        |     | Road Slope (%)        | 0.7   | N/A                    | Clear Space?                | N/A   |
|                                        |     | Road X Slope (%)      | 2.5   | N/A                    | Clear Space to XWalk (in)   | N/A   |
|                                        | N/A | Any Obstructions?     | N/A   | N/A                    | Storm Grate/Utility Hazard? | N/A   |
|                                        |     | Obstruction Type      |       |                        | Storm Grate/Utility Type    |       |
|                                        |     |                       | N/A   |                        |                             | N/A   |
|                                        |     |                       |       | Yes                    | Surface Condition? (G/P)    | Good  |
|                                        |     |                       |       |                        |                             |       |