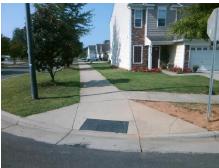

## **Access Compliance Report Public Rights-of-Way** (Curb Ramps)

Intersection ID: 18381 Main Street: BATHURST DR **Cross Street: WYALONG DR** Location: NW ADA ID: DBDD588F710E Ramp Type: PerpDiag Initial Pass/Fail: Fail **Overall Compliance: No Severity Score:** 12.5

**WYALONG DR** None **BATHURST DR** StopSign

> Total Cost: 3200.00

Remove & Replace Curb Ramp With Two New Directional Ramps or

| Field Measurements/Component Compnance |     |                       |       |                        |                             |       |
|----------------------------------------|-----|-----------------------|-------|------------------------|-----------------------------|-------|
| Compliance Description                 |     |                       | Data  | Compliance Description |                             | Data  |
|                                        | N/A | Ramp Length (in)      | 72.0  | No                     | Ramp Slope (%)              | 10.8  |
|                                        | Yes | Ramp Width (in)       | 70.5  | Yes                    | Ramp XSlope (%)             | 1.7   |
|                                        | N/A | Flare Type LT         | N/A   | N/A                    | Flare Type RT               | N/A   |
|                                        | N/A | Flare Slope LT (%)    | N/A   | N/A                    | Flare Slope RT (%)          | N/A   |
|                                        | N/A | Flare Traversable LT? | N/A   | N/A                    | Flare Traversable RT?       | N/A   |
|                                        | N/A | Landing Length (in)   | N/A   | N/A                    | DWS Provided?               | N/A   |
|                                        | N/A | Landing Width (in)    | N/A   | N/A                    | DWS Contrast?               | N/A   |
|                                        | N/A | Landing Slope (%)     | N/A   | N/A                    | DWS Length (in)             | N/A   |
|                                        | N/A | Landing X Slope (%)   | N/A   | N/A                    | DWS Full Width?             | N/A   |
|                                        | N/A | Landing Curb? (Y/N)   | N/A   | N/A                    | DWS Offset (in)             | N/A   |
|                                        | N/A | Shared Landing?       | N/A   |                        |                             |       |
|                                        | N/A | Gutter Ponding?       | N/A   | N/A                    | Gutter Slope (%)            | N/A   |
|                                        | N/A | Gutter Lip Ht (in)    | N/A   | N/A                    | Gutter X Slope (%)          | N/A   |
|                                        | N/A | Painted X Walk1?      | No    | N/A                    | Painted X Walk2?            | No    |
|                                        |     | X Walk 1 Direction    | To SE |                        | X Walk 2 Direction          | To NE |
|                                        | N/A | X Walk 1 Width (in)   | N/A   | N/A                    | X Walk 2 Width (in)         | N/A   |
|                                        |     | X Walk 1 Slope (%)    | 3.7   |                        | X Walk 2 Slope (%)          | 2.3   |
|                                        |     | X Walk 1 X Slope (%)  | 2.2   |                        | X Walk 2 X Slope (%)        | 2.2   |
|                                        | N/A | Ramp inside XWalk1?   | N/A   | N/A                    | Ramp inside XWalk2?         | N/A   |
|                                        |     | Road Slope (%)        | 0.7   | N/A                    | Clear Space?                | N/A   |
|                                        |     | Road X Slope (%)      | 2.5   | N/A                    | Clear Space to XWalk (in)   | N/A   |
|                                        | N/A | Any Obstructions?     | N/A   | N/A                    | Storm Grate/Utility Hazard? | N/A   |
|                                        |     | Obstruction Type      |       |                        | Storm Grate/Utility Type    |       |
|                                        |     |                       | N/A   |                        |                             | N/A   |
|                                        |     |                       |       | Yes                    | Surface Condition? (G/P)    | Good  |
|                                        |     |                       |       |                        |                             |       |