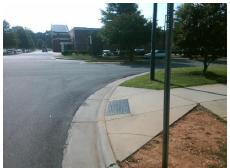

## **Access Compliance Report Public Rights-of-Way** (Curb Ramps)

Intersection ID: 18381 Main Street: BATHURST DR **Cross Street: WYALONG DR** Location: NW ADA ID: DBDD588F710E Ramp Type: PerpDiag Initial Pass/Fail: Fail **Overall Compliance: No Severity Score:** 12.5

**WYALONG DR** None **BATHURST DR** StopSign

> Total Cost: 3200.00

Remove & Replace Curb Ramp With Two New Directional Ramps or

| Field Measurements/Component Compnance |     |                       |       |                        |                             |       |
|----------------------------------------|-----|-----------------------|-------|------------------------|-----------------------------|-------|
| Compliance Description                 |     |                       | Data  | Compliance Description |                             | Data  |
|                                        | N/A | Ramp Length (in)      | 72.0  | No                     | Ramp Slope (%)              | 10.8  |
|                                        | Yes | Ramp Width (in)       | 70.5  | Yes                    | Ramp XSlope (%)             | 1.7   |
|                                        | N/A | Flare Type LT         | N/A   | N/A                    | Flare Type RT               | N/A   |
|                                        | N/A | Flare Slope LT (%)    | N/A   | N/A                    | Flare Slope RT (%)          | N/A   |
|                                        | N/A | Flare Traversable LT? | N/A   | N/A                    | Flare Traversable RT?       | N/A   |
|                                        | N/A | Landing Length (in)   | N/A   | N/A                    | DWS Provided?               | N/A   |
|                                        | N/A | Landing Width (in)    | N/A   | N/A                    | DWS Contrast?               | N/A   |
|                                        | N/A | Landing Slope (%)     | N/A   | N/A                    | DWS Length (in)             | N/A   |
|                                        | N/A | Landing X Slope (%)   | N/A   | N/A                    | DWS Full Width?             | N/A   |
|                                        | N/A | Landing Curb? (Y/N)   | N/A   | N/A                    | DWS Offset (in)             | N/A   |
|                                        | N/A | Shared Landing?       | N/A   |                        |                             |       |
|                                        | N/A | Gutter Ponding?       | N/A   | N/A                    | Gutter Slope (%)            | N/A   |
|                                        | N/A | Gutter Lip Ht (in)    | N/A   | N/A                    | Gutter X Slope (%)          | N/A   |
|                                        | N/A | Painted X Walk1?      | No    | N/A                    | Painted X Walk2?            | No    |
|                                        |     | X Walk 1 Direction    | To SE |                        | X Walk 2 Direction          | To NE |
|                                        | N/A | X Walk 1 Width (in)   | N/A   | N/A                    | X Walk 2 Width (in)         | N/A   |
|                                        |     | X Walk 1 Slope (%)    | 3.7   |                        | X Walk 2 Slope (%)          | 2.3   |
|                                        |     | X Walk 1 X Slope (%)  | 2.2   |                        | X Walk 2 X Slope (%)        | 2.2   |
|                                        | N/A | Ramp inside XWalk1?   | N/A   | N/A                    | Ramp inside XWalk2?         | N/A   |
|                                        |     | Road Slope (%)        | 0.7   | N/A                    | Clear Space?                | N/A   |
|                                        |     | Road X Slope (%)      | 2.5   | N/A                    | Clear Space to XWalk (in)   | N/A   |
|                                        | N/A | Any Obstructions?     | N/A   | N/A                    | Storm Grate/Utility Hazard? | N/A   |
|                                        |     | Obstruction Type      |       |                        | Storm Grate/Utility Type    |       |
|                                        |     |                       | N/A   |                        |                             | N/A   |
|                                        |     |                       |       | Yes                    | Surface Condition? (G/P)    | Good  |
|                                        |     |                       |       |                        |                             |       |