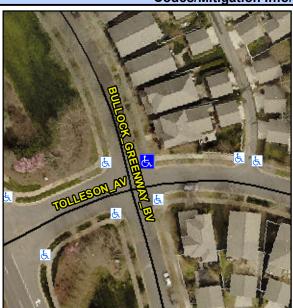

## Access Compliance Report Public Rights-of-Way (Curb Ramps)

Intersection ID: 42494 Main Street: BULLOCK\_GREENWAY\_BV Cross Street: TOLLESON\_AV Location: NE

ADA ID: DBDEBBB5BAE2 Ramp Type: PerpDiag Initial Pass/Fail: Fail Overall Compliance: No Severity Score: 10