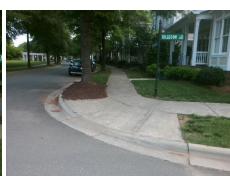

## Access Compliance Report Public Rights-of-Way (Curb Ramps)

Intersection ID: 42494 Main Street: BULLOCK\_GREENWAY\_BV Cross Street: TOLLESON\_AV Location: NE

ADA ID: DBDEBBB5BAE2 Ramp Type: PerpDiag Initial Pass/Fail: Fail Overall Compliance: No Severity Score: 10