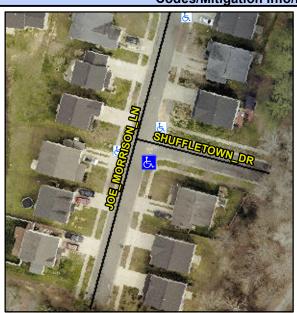

## **Access Compliance Report Public Rights-of-Way** (Curb Ramps)

Intersection ID: 48393 Main Street: SHUFFLETOWN DR Cross Street: JOE MORRISON LN Location: S **Overall Compliance: No Severity Score:** 10 **ADA ID: DBDF55968A37** Ramp Type: PerpDiag Initial Pass/Fail: Fail