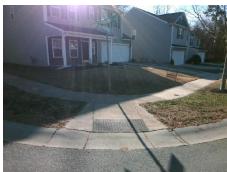

## **Access Compliance Report Public Rights-of-Way** (Curb Ramps)

Intersection ID: 48393 Main Street: SHUFFLETOWN DR Cross Street: JOE MORRISON LN Location: S **Overall Compliance: No Severity Score:** 10 **ADA ID: DBDF55968A37** Ramp Type: PerpDiag Initial Pass/Fail: Fail

**Codes/Mitigation Info/Possible Solution** 

Field Measurements/Component Compliance

SHUFFLETOWN DR Street 1 Name Stop Condition-Street 2 StopSign **JOE MORRISON LN** Street 2 Name Stop Condition-Street 1 None Possible Solutions: Remove & Replace Curb Ramp With Two New Directional Ramps or Equivalent. Surveyor Notes: N/A PROW/ADA: R304.5.1, R304.5.3

Total Cost: 3200.00

Compliance Description Data Compliance Description Data Yes N/A Ramp Length (in) 74.0 Ramp Slope (%) 6.4 No Ramp XSlope (%) No Ramp Width (in) 44.0 4.0 N/A N/A Flare Type LT N/A Flare Type RT N/A N/A N/A N/A Flare Slope RT (%) N/A Flare Slope LT (%) N/A Flare Traversable LT? N/A N/A Flare Traversable RT? N/A N/A N/A N/A **DWS Provided?** N/A Landing Length (in) N/A Landing Width (in) N/A N/A **DWS Contrast?** N/A N/A N/A N/A Landing Slope (%) DWS Length (in) N/A N/A Landing X Slope (%) N/A N/A DWS Full Width? N/A N/A Landing Curb? (Y/N) N/A N/A DWS Offset (in) N/A N/A N/A Shared Landing? N/A **Gutter Ponding?** N/A N/A Gutter Slope (%) N/A N/A Gutter Lip Ht (in) N/A N/A Gutter X Slope (%) N/A N/A Painted X Walk1? No N/A Painted X Walk2? No X Walk 1 Direction To NE X Walk 2 Direction To W N/A N/A X Walk 2 Width (in) X Walk 1 Width (in) N/A X Walk 1 Slope (%) 0.0 X Walk 2 Slope (%) 1.6 X Walk 1 X Slope (%) 4.6 X Walk 2 X Slope (%) 3.0 N/A N/A N/A Ramp inside XWalk2? N/A Ramp inside XWalk1? Road Slope (%) 2.5 N/A Clear Space? N/A N/A Road X Slope (%) 1.0 Clear Space to XWalk (in) N/A N/A N/A N/A Any Obstructions? Storm Grate/Utility Hazard? N/A **Obstruction Type** Storm Grate/Utility Type N/A N/A Yes Surface Condition? (G/P) Good