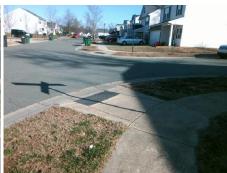

## **Access Compliance Report Public Rights-of-Way** (Curb Ramps)

Intersection ID: 48393 Main Street: SHUFFLETOWN DR Cross Street: JOE MORRISON LN Location: S **Overall Compliance: No Severity Score:** 10 **ADA ID: DBDF55968A37** Ramp Type: PerpDiag Initial Pass/Fail: Fail

**Codes/Mitigation Info/Possible Solution** 

Field Measurements/Component Compliance

SHUFFLETOWN DR Street 1 Name Stop Condition-Street 2 StopSign **JOE MORRISON LN** Street 2 Name Stop Condition-Street 1 None Possible Solutions: Remove & Replace Curb Ramp With Two New Directional Ramps or Equivalent. Surveyor Notes: N/A PROW/ADA: R304.5.1, R304.5.3

Total Cost: 3200.00

Compliance Description Data Compliance Description Data Yes N/A Ramp Length (in) 74.0 Ramp Slope (%) 6.4 No Ramp XSlope (%) No Ramp Width (in) 44.0 4.0 N/A N/A Flare Type LT N/A Flare Type RT N/A N/A N/A N/A Flare Slope RT (%) N/A Flare Slope LT (%) N/A Flare Traversable LT? N/A N/A Flare Traversable RT? N/A N/A N/A N/A **DWS Provided?** N/A Landing Length (in) N/A Landing Width (in) N/A N/A **DWS Contrast?** N/A N/A N/A N/A Landing Slope (%) DWS Length (in) N/A N/A Landing X Slope (%) N/A N/A DWS Full Width? N/A N/A Landing Curb? (Y/N) N/A N/A DWS Offset (in) N/A N/A N/A Shared Landing? N/A **Gutter Ponding?** N/A N/A Gutter Slope (%) N/A N/A Gutter Lip Ht (in) N/A N/A Gutter X Slope (%) N/A N/A Painted X Walk1? No N/A Painted X Walk2? No X Walk 1 Direction To NE X Walk 2 Direction To W N/A N/A X Walk 2 Width (in) X Walk 1 Width (in) N/A X Walk 1 Slope (%) 0.0 X Walk 2 Slope (%) 1.6 X Walk 1 X Slope (%) 4.6 X Walk 2 X Slope (%) 3.0 N/A N/A N/A Ramp inside XWalk2? N/A Ramp inside XWalk1? Road Slope (%) 2.5 N/A Clear Space? N/A N/A Road X Slope (%) 1.0 Clear Space to XWalk (in) N/A N/A N/A N/A Any Obstructions? Storm Grate/Utility Hazard? N/A **Obstruction Type** Storm Grate/Utility Type N/A N/A Yes Surface Condition? (G/P) Good