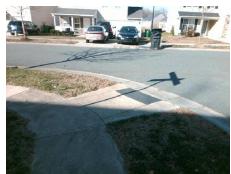

## **Access Compliance Report Public Rights-of-Way** (Curb Ramps)

Intersection ID: 48393 Main Street: SHUFFLETOWN DR Cross Street: JOE MORRISON LN Location: S **Overall Compliance: No Severity Score:** 10 **ADA ID: DBDF55968A37** Ramp Type: PerpDiag Initial Pass/Fail: Fail

**Codes/Mitigation Info/Possible Solution** 

Field Measurements/Component Compliance

SHUFFLETOWN DR Street 1 Name Stop Condition-Street 2 StopSign **JOE MORRISON LN** Street 2 Name Stop Condition-Street 1 None Possible Solutions: Remove & Replace Curb Ramp With Two New Directional Ramps or Equivalent. Surveyor Notes: N/A PROW/ADA: R304.5.1, R304.5.3

Total Cost: 3200.00

Compliance Description Data Compliance Description Data Yes N/A Ramp Length (in) 74.0 Ramp Slope (%) 6.4 No Ramp XSlope (%) No Ramp Width (in) 44.0 4.0 N/A N/A Flare Type LT N/A Flare Type RT N/A N/A N/A N/A Flare Slope RT (%) N/A Flare Slope LT (%) N/A Flare Traversable LT? N/A N/A Flare Traversable RT? N/A N/A N/A N/A **DWS Provided?** N/A Landing Length (in) N/A Landing Width (in) N/A N/A **DWS Contrast?** N/A N/A N/A N/A Landing Slope (%) DWS Length (in) N/A N/A Landing X Slope (%) N/A N/A DWS Full Width? N/A N/A Landing Curb? (Y/N) N/A N/A DWS Offset (in) N/A N/A N/A Shared Landing? N/A **Gutter Ponding?** N/A N/A Gutter Slope (%) N/A N/A Gutter Lip Ht (in) N/A N/A Gutter X Slope (%) N/A N/A Painted X Walk1? No N/A Painted X Walk2? No X Walk 1 Direction To NE X Walk 2 Direction To W N/A N/A X Walk 2 Width (in) X Walk 1 Width (in) N/A X Walk 1 Slope (%) 0.0 X Walk 2 Slope (%) 1.6 X Walk 1 X Slope (%) 4.6 X Walk 2 X Slope (%) 3.0 N/A N/A N/A Ramp inside XWalk2? N/A Ramp inside XWalk1? Road Slope (%) 2.5 N/A Clear Space? N/A N/A Road X Slope (%) 1.0 Clear Space to XWalk (in) N/A N/A N/A N/A Any Obstructions? Storm Grate/Utility Hazard? N/A **Obstruction Type** Storm Grate/Utility Type N/A N/A Yes Surface Condition? (G/P) Good