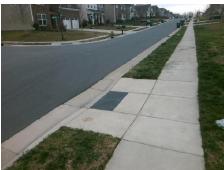

**Codes/Mitigation Info/Possible Solution** 

**CASTLECOVE RD** Street 1 Name Stop Condition-Street 1 None Street 2 Name N/A Stop Condition-Street 2 N/A Possible Solutions: Remove & Replace Entire Ramp. Surveyor Notes: N/A PROW/ADA: R304.3.2

Total Cost: 1600.00

| Field Measurements/Component Compliance  Compliance Description Data Compliance Description Data |                      |       |       |                             |      |
|--------------------------------------------------------------------------------------------------|----------------------|-------|-------|-----------------------------|------|
| N/A                                                                                              | Ramp Length LT (in)  | 42.5  | N/A   | Ramp Length RT (in)         | 39.0 |
| Yes                                                                                              | Ramp Width LT (in)   | 96.0  | Yes   | Ramp Width RT (in)          | 96.0 |
| No                                                                                               | Ramp Slope LT (%)    | 10.3  | Yes   | Ramp Slope RT (%)           | 7.0  |
| Yes                                                                                              | Ramp XSlope LT (%)   | 1.0   | Yes   | Ramp XSlope RT (%)          | 1.2  |
| N/A                                                                                              | Landing Length (in)  | N/A   | N/A   | DWS Provided?               | N/A  |
| N/A                                                                                              | Landing Width (in)   | N/A   | N/A   | DWS Contrast?               | N/A  |
| N/A                                                                                              | Landing Slope (%)    | N/A   | N/A   | DWS Length (in)             | N/A  |
| N/A                                                                                              | Landing X Slope (%)  | N/A   | N/A   | DWS Full Width?             | N/A  |
| N/A                                                                                              | Landing Curb? (Y/N)  | N/A   | N/A   | DWS Offset (in)             | N/A  |
| N/A                                                                                              | Shared Landing?      | N/A   | 1,,,, | 2110 Giloot (iii)           |      |
| N/A                                                                                              | Gutter Ponding?      | N/A   | N/A   | Gutter Slope (%)            | N/A  |
| N/A                                                                                              | Gutter Lip Ht (in)   | N/A   | N/A   | Gutter X Slope (%)          | N/A  |
| N/A                                                                                              | Painted X Walk1?     | No    | N/A   | Painted X Walk2?            | N/A  |
|                                                                                                  | X Walk 1 Direction   | To NE | 1     | X Walk 2 Direction          | N/A  |
| N/A                                                                                              | X Walk 1 Width (in)  | N/A   | N/A   | X Walk 2 Width (in)         | N/A  |
|                                                                                                  | X Walk 1 Slope (%)   | 2.5   |       | X Walk 2 Slope (%)          | N/A  |
|                                                                                                  | X Walk 1 X Slope (%) | 2.0   |       | X Walk 2 X Slope (%)        | N/A  |
| N/A                                                                                              | Ramp inside XWalk1?  | N/A   | N/A   | Ramp inside XWalk2?         | N/A  |
|                                                                                                  | Road Slope (%)       | N/A   | N/A   | Clear Space?                | N/A  |
|                                                                                                  | Road X Slope (%)     | N/A   | N/A   | Clear Space to XWalk (in)   | N/A  |
| N/A                                                                                              | Any Obstructions?    | N/A   | N/A   | Storm Grate/Utility Hazard? | N/A  |
|                                                                                                  | Obstruction Type     |       |       | Storm Grate/Utility Type    |      |
|                                                                                                  | <i>,</i> 1           | N/A   |       | / //-                       | N/A  |
|                                                                                                  |                      |       | Yes   | Surface Condition? (G/P)    | Good |
|                                                                                                  |                      |       | N/A   | Curb Slope (%)              | 3.0  |