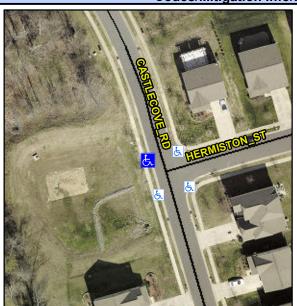

## **Access Compliance Report Public Rights-of-Way** (Curb Ramps)

Intersection ID: 50338 Main Street: HERMISTON\_ST Cross Street: CASTLECOVE\_RD Location: NW ADA ID: DBE5680DA3F8 Ramp Type: Para Initial Pass/Fail: Fail **Overall Compliance: No Severity Score:** 12.5