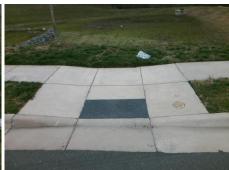

**Codes/Mitigation Info/Possible Solution** 

**CASTLECOVE RD** Street 1 Name Stop Condition-Street 1 None Street 2 Name N/A Stop Condition-Street 2 N/A Possible Solutions: Remove & Replace Entire Ramp. Surveyor Notes: N/A PROW/ADA: R304.3.2

Total Cost: 1600.00

| Field Measurements/Component Compliance  Compliance Description Data Compliance Description Data |                      |       |       |                             |      |
|--------------------------------------------------------------------------------------------------|----------------------|-------|-------|-----------------------------|------|
| N/A                                                                                              | Ramp Length LT (in)  | 42.5  | N/A   | Ramp Length RT (in)         | 39.0 |
| Yes                                                                                              | Ramp Width LT (in)   | 96.0  | Yes   | Ramp Width RT (in)          | 96.0 |
| No                                                                                               | Ramp Slope LT (%)    | 10.3  | Yes   | Ramp Slope RT (%)           | 7.0  |
| Yes                                                                                              | Ramp XSlope LT (%)   | 1.0   | Yes   | Ramp XSlope RT (%)          | 1.2  |
| N/A                                                                                              | Landing Length (in)  | N/A   | N/A   | DWS Provided?               | N/A  |
| N/A                                                                                              | Landing Width (in)   | N/A   | N/A   | DWS Contrast?               | N/A  |
| N/A                                                                                              | Landing Slope (%)    | N/A   | N/A   | DWS Length (in)             | N/A  |
| N/A                                                                                              | Landing X Slope (%)  | N/A   | N/A   | DWS Full Width?             | N/A  |
| N/A                                                                                              | Landing Curb? (Y/N)  | N/A   | N/A   | DWS Offset (in)             | N/A  |
| N/A                                                                                              | Shared Landing?      | N/A   | 1,,,, | 2110 Giloot (iii)           |      |
| N/A                                                                                              | Gutter Ponding?      | N/A   | N/A   | Gutter Slope (%)            | N/A  |
| N/A                                                                                              | Gutter Lip Ht (in)   | N/A   | N/A   | Gutter X Slope (%)          | N/A  |
| N/A                                                                                              | Painted X Walk1?     | No    | N/A   | Painted X Walk2?            | N/A  |
|                                                                                                  | X Walk 1 Direction   | To NE | 1     | X Walk 2 Direction          | N/A  |
| N/A                                                                                              | X Walk 1 Width (in)  | N/A   | N/A   | X Walk 2 Width (in)         | N/A  |
|                                                                                                  | X Walk 1 Slope (%)   | 2.5   |       | X Walk 2 Slope (%)          | N/A  |
|                                                                                                  | X Walk 1 X Slope (%) | 2.0   |       | X Walk 2 X Slope (%)        | N/A  |
| N/A                                                                                              | Ramp inside XWalk1?  | N/A   | N/A   | Ramp inside XWalk2?         | N/A  |
|                                                                                                  | Road Slope (%)       | N/A   | N/A   | Clear Space?                | N/A  |
|                                                                                                  | Road X Slope (%)     | N/A   | N/A   | Clear Space to XWalk (in)   | N/A  |
| N/A                                                                                              | Any Obstructions?    | N/A   | N/A   | Storm Grate/Utility Hazard? | N/A  |
|                                                                                                  | Obstruction Type     |       |       | Storm Grate/Utility Type    |      |
|                                                                                                  | <i>,</i> 1           | N/A   |       | / //-                       | N/A  |
|                                                                                                  |                      |       | Yes   | Surface Condition? (G/P)    | Good |
|                                                                                                  |                      |       | N/A   | Curb Slope (%)              | 3.0  |