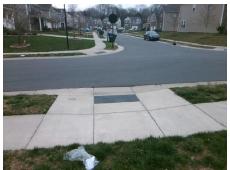

**Codes/Mitigation Info/Possible Solution** 

**CASTLECOVE RD** Street 1 Name Stop Condition-Street 1 None Street 2 Name N/A Stop Condition-Street 2 N/A Possible Solutions: Remove & Replace Entire Ramp. Surveyor Notes: N/A PROW/ADA: R304.3.2

Total Cost: 1600.00

| Field Measurements/Component Compliance  Compliance Description Data Compliance Description Data |                      |       |       |                             |      |
|--------------------------------------------------------------------------------------------------|----------------------|-------|-------|-----------------------------|------|
| N/A                                                                                              | Ramp Length LT (in)  | 42.5  | N/A   | Ramp Length RT (in)         | 39.0 |
| Yes                                                                                              | Ramp Width LT (in)   | 96.0  | Yes   | Ramp Width RT (in)          | 96.0 |
| No                                                                                               | Ramp Slope LT (%)    | 10.3  | Yes   | Ramp Slope RT (%)           | 7.0  |
| Yes                                                                                              | Ramp XSlope LT (%)   | 1.0   | Yes   | Ramp XSlope RT (%)          | 1.2  |
| N/A                                                                                              | Landing Length (in)  | N/A   | N/A   | DWS Provided?               | N/A  |
| N/A                                                                                              | Landing Width (in)   | N/A   | N/A   | DWS Contrast?               | N/A  |
| N/A                                                                                              | Landing Slope (%)    | N/A   | N/A   | DWS Length (in)             | N/A  |
| N/A                                                                                              | Landing X Slope (%)  | N/A   | N/A   | DWS Full Width?             | N/A  |
| N/A                                                                                              | Landing Curb? (Y/N)  | N/A   | N/A   | DWS Offset (in)             | N/A  |
| N/A                                                                                              | Shared Landing?      | N/A   | 1,,,, | 2110 Giloot (iii)           |      |
| N/A                                                                                              | Gutter Ponding?      | N/A   | N/A   | Gutter Slope (%)            | N/A  |
| N/A                                                                                              | Gutter Lip Ht (in)   | N/A   | N/A   | Gutter X Slope (%)          | N/A  |
| N/A                                                                                              | Painted X Walk1?     | No    | N/A   | Painted X Walk2?            | N/A  |
|                                                                                                  | X Walk 1 Direction   | To NE | 1     | X Walk 2 Direction          | N/A  |
| N/A                                                                                              | X Walk 1 Width (in)  | N/A   | N/A   | X Walk 2 Width (in)         | N/A  |
|                                                                                                  | X Walk 1 Slope (%)   | 2.5   |       | X Walk 2 Slope (%)          | N/A  |
|                                                                                                  | X Walk 1 X Slope (%) | 2.0   |       | X Walk 2 X Slope (%)        | N/A  |
| N/A                                                                                              | Ramp inside XWalk1?  | N/A   | N/A   | Ramp inside XWalk2?         | N/A  |
|                                                                                                  | Road Slope (%)       | N/A   | N/A   | Clear Space?                | N/A  |
|                                                                                                  | Road X Slope (%)     | N/A   | N/A   | Clear Space to XWalk (in)   | N/A  |
| N/A                                                                                              | Any Obstructions?    | N/A   | N/A   | Storm Grate/Utility Hazard? | N/A  |
|                                                                                                  | Obstruction Type     |       |       | Storm Grate/Utility Type    |      |
|                                                                                                  | <i>,</i> 1           | N/A   |       | / //-                       | N/A  |
|                                                                                                  |                      |       | Yes   | Surface Condition? (G/P)    | Good |
|                                                                                                  |                      |       | N/A   | Curb Slope (%)              | 3.0  |