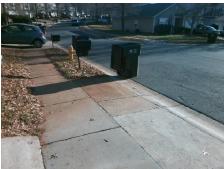

## Access Compliance Report Public Rights-of-Way (Curb Ramps)

Intersection ID: N/A Main Street: LADY LIBERTY LN Cross Street: TANYARD LN Location: W

ADA ID: DBE8A6A83F8B Ramp Type: Perp Initial Pass/Fail: Fail Overall Compliance: No Severity Score: 21.25

N/A

Possible Solutions:

Remove & Replace Entire Ramp.

Surveyor Notes:

N/A

PROW/ADA:

Not Found, R304.5.1, R304.2.2

Total Cost: \$ 1850.00

| Compliance Description |                       | Data  | Compliance Description |                             | Data |
|------------------------|-----------------------|-------|------------------------|-----------------------------|------|
| N/A                    | Ramp Length (in)      | 47.0  | No                     | Ramp Slope (%)              | 8.8  |
| No                     | Ramp Width (in)       | 46.5  | Yes                    | Ramp XSlope (%)             | 0.2  |
| N/A                    | Flare Type LT         | N/A   | N/A                    | Flare Type RT               | N/A  |
| N/A                    | Flare Slope LT (%)    | N/A   | N/A                    | Flare Slope RT (%)          | N/A  |
| N/A                    | Flare Traversable LT? | No    | N/A                    | Flare Traversable RT?       | No   |
| N/A                    | Landing Length (in)   | N/A   | N/A                    | DWS Provided?               | N/A  |
| N/A                    | Landing Width (in)    | N/A   | N/A                    | DWS Contrast?               | N/A  |
| N/A                    | Landing Slope (%)     | N/A   | N/A                    | DWS Length (in)             | N/A  |
| N/A                    | Landing X Slope (%)   | N/A   | N/A                    | DWS Full Width?             | N/A  |
| N/A                    | Landing Curb? (Y/N)   | N/A   | N/A                    | DWS Offset (in)             | N/A  |
| N/A                    | Shared Landing?       | N/A   |                        |                             |      |
| N/A                    | Gutter Ponding?       | N/A   | N/A                    | Gutter Slope (%)            | N/A  |
| N/A                    | Gutter Lip Ht (in)    | N/A   | N/A                    | Gutter X Slope (%)          | N/A  |
| N/A                    | Painted X Walk1?      | No    | N/A                    | Painted X Walk2?            | N/A  |
|                        | X Walk 1 Direction    | To SE |                        | X Walk 2 Direction          | N/A  |
| N/A                    | X Walk 1 Width (in)   | N/A   | N/A                    | X Walk 2 Width (in)         | N/A  |
|                        | X Walk 1 Slope (%)    | 2.8   |                        | X Walk 2 Slope (%)          | N/A  |
|                        | X Walk 1 X Slope (%)  | 1.0   |                        | X Walk 2 X Slope (%)        | N/A  |
| N/A                    | Ramp inside XWalk1?   | No    | N/A                    | Ramp inside XWalk2?         | N/A  |
|                        | Road Slope (%)        | N/A   | N/A                    | Clear Space?                | N/A  |
|                        | Road X Slope (%)      | N/A   | N/A                    | Clear Space to XWalk (in)   | N/A  |
| N/A                    | Any Obstructions?     | N/A   | N/A                    | Storm Grate/Utility Hazard? | N/A  |
|                        | Obstruction Type      |       |                        | Storm Grate/Utility Type    |      |
|                        |                       | N/A   |                        |                             | N/A  |
|                        |                       |       | Yes                    | Surface Condition? (G/P)    | Good |