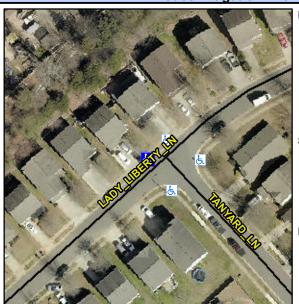

## Access Compliance Report Public Rights-of-Way (Curb Ramps)

Intersection ID: N/A Main Street: LADY LIBERTY LN Cross Street: TANYARD LN Location: W

ADA ID: DBE8A6A83F8B Ramp Type: Perp Initial Pass/Fail: Fail Overall Compliance: No Severity Score: 21.25

## Field Measurements/Component Compliance

Street 1 Name

LADY LIBERTY LN

Stop Condition-Street 2

None

Street 2 Name

N/A

Stop Condition-Street 1