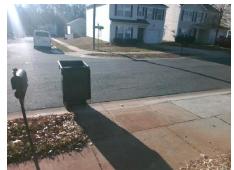

## Access Compliance Report Public Rights-of-Way (Curb Ramps)

Intersection ID: N/A Main Street: LADY LIBERTY LN Cross Street: TANYARD LN Location: W

ADA ID: DBE8A6A83F8B Ramp Type: Perp Initial Pass/Fail: Fail Overall Compliance: No Severity Score: 21.25

N/A

Possible Solutions:

Remove & Replace Entire Ramp.

Surveyor Notes:

N/A

PROW/ADA:

Not Found, R304.5.1, R304.2.2

Total Cost: \$ 1850.00

| Compliance Description |                       | Data  | Compliance Description |                             | Data |
|------------------------|-----------------------|-------|------------------------|-----------------------------|------|
| N/A                    | Ramp Length (in)      | 47.0  | No                     | Ramp Slope (%)              | 8.8  |
| No                     | Ramp Width (in)       | 46.5  | Yes                    | Ramp XSlope (%)             | 0.2  |
| N/A                    | Flare Type LT         | N/A   | N/A                    | Flare Type RT               | N/A  |
| N/A                    | Flare Slope LT (%)    | N/A   | N/A                    | Flare Slope RT (%)          | N/A  |
| N/A                    | Flare Traversable LT? | No    | N/A                    | Flare Traversable RT?       | No   |
| N/A                    | Landing Length (in)   | N/A   | N/A                    | DWS Provided?               | N/A  |
| N/A                    | Landing Width (in)    | N/A   | N/A                    | DWS Contrast?               | N/A  |
| N/A                    | Landing Slope (%)     | N/A   | N/A                    | DWS Length (in)             | N/A  |
| N/A                    | Landing X Slope (%)   | N/A   | N/A                    | DWS Full Width?             | N/A  |
| N/A                    | Landing Curb? (Y/N)   | N/A   | N/A                    | DWS Offset (in)             | N/A  |
| N/A                    | Shared Landing?       | N/A   |                        |                             |      |
| N/A                    | Gutter Ponding?       | N/A   | N/A                    | Gutter Slope (%)            | N/A  |
| N/A                    | Gutter Lip Ht (in)    | N/A   | N/A                    | Gutter X Slope (%)          | N/A  |
| N/A                    | Painted X Walk1?      | No    | N/A                    | Painted X Walk2?            | N/A  |
|                        | X Walk 1 Direction    | To SE |                        | X Walk 2 Direction          | N/A  |
| N/A                    | X Walk 1 Width (in)   | N/A   | N/A                    | X Walk 2 Width (in)         | N/A  |
|                        | X Walk 1 Slope (%)    | 2.8   |                        | X Walk 2 Slope (%)          | N/A  |
|                        | X Walk 1 X Slope (%)  | 1.0   |                        | X Walk 2 X Slope (%)        | N/A  |
| N/A                    | Ramp inside XWalk1?   | No    | N/A                    | Ramp inside XWalk2?         | N/A  |
|                        | Road Slope (%)        | N/A   | N/A                    | Clear Space?                | N/A  |
|                        | Road X Slope (%)      | N/A   | N/A                    | Clear Space to XWalk (in)   | N/A  |
| N/A                    | Any Obstructions?     | N/A   | N/A                    | Storm Grate/Utility Hazard? | N/A  |
|                        | Obstruction Type      |       |                        | Storm Grate/Utility Type    |      |
|                        |                       | N/A   |                        |                             | N/A  |
|                        |                       |       | Yes                    | Surface Condition? (G/P)    | Good |