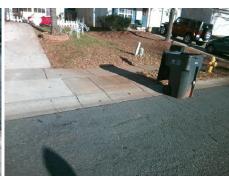

## Access Compliance Report Public Rights-of-Way (Curb Ramps)

Intersection ID: N/A Main Street: LADY LIBERTY LN Cross Street: TANYARD LN Location: W

ADA ID: DBE8A6A83F8B Ramp Type: Perp Initial Pass/Fail: Fail Overall Compliance: No Severity Score: 21.25

N/A

Possible Solutions:

Remove & Replace Entire Ramp.

Surveyor Notes:

N/A

PROW/ADA:

Not Found, R304.5.1, R304.2.2

Total Cost: \$ 1850.00

| Compliance Description |                       | Data  | Compliance Description |                             | Data |
|------------------------|-----------------------|-------|------------------------|-----------------------------|------|
| N/A                    | Ramp Length (in)      | 47.0  | No                     | Ramp Slope (%)              | 8.8  |
| No                     | Ramp Width (in)       | 46.5  | Yes                    | Ramp XSlope (%)             | 0.2  |
| N/A                    | Flare Type LT         | N/A   | N/A                    | Flare Type RT               | N/A  |
| N/A                    | Flare Slope LT (%)    | N/A   | N/A                    | Flare Slope RT (%)          | N/A  |
| N/A                    | Flare Traversable LT? | No    | N/A                    | Flare Traversable RT?       | No   |
| N/A                    | Landing Length (in)   | N/A   | N/A                    | DWS Provided?               | N/A  |
| N/A                    | Landing Width (in)    | N/A   | N/A                    | DWS Contrast?               | N/A  |
| N/A                    | Landing Slope (%)     | N/A   | N/A                    | DWS Length (in)             | N/A  |
| N/A                    | Landing X Slope (%)   | N/A   | N/A                    | DWS Full Width?             | N/A  |
| N/A                    | Landing Curb? (Y/N)   | N/A   | N/A                    | DWS Offset (in)             | N/A  |
| N/A                    | Shared Landing?       | N/A   |                        |                             |      |
| N/A                    | Gutter Ponding?       | N/A   | N/A                    | Gutter Slope (%)            | N/A  |
| N/A                    | Gutter Lip Ht (in)    | N/A   | N/A                    | Gutter X Slope (%)          | N/A  |
| N/A                    | Painted X Walk1?      | No    | N/A                    | Painted X Walk2?            | N/A  |
|                        | X Walk 1 Direction    | To SE |                        | X Walk 2 Direction          | N/A  |
| N/A                    | X Walk 1 Width (in)   | N/A   | N/A                    | X Walk 2 Width (in)         | N/A  |
|                        | X Walk 1 Slope (%)    | 2.8   |                        | X Walk 2 Slope (%)          | N/A  |
|                        | X Walk 1 X Slope (%)  | 1.0   |                        | X Walk 2 X Slope (%)        | N/A  |
| N/A                    | Ramp inside XWalk1?   | No    | N/A                    | Ramp inside XWalk2?         | N/A  |
|                        | Road Slope (%)        | N/A   | N/A                    | Clear Space?                | N/A  |
|                        | Road X Slope (%)      | N/A   | N/A                    | Clear Space to XWalk (in)   | N/A  |
| N/A                    | Any Obstructions?     | N/A   | N/A                    | Storm Grate/Utility Hazard? | N/A  |
|                        | Obstruction Type      |       |                        | Storm Grate/Utility Type    |      |
|                        |                       | N/A   |                        |                             | N/A  |
|                        |                       |       | Yes                    | Surface Condition? (G/P)    | Good |