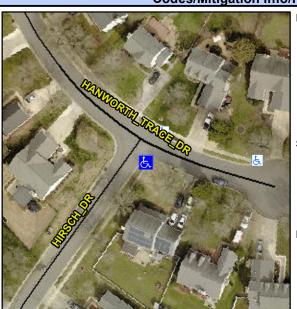

## Access Compliance Report Public Rights-of-Way (Curb Ramps)

Intersection ID: 28328 Main Street: HANWORTH\_TRACE\_DR Cross Street: HIRSCH\_DR Location: S

ADA ID: DBEDE18DD5DF Ramp Type: Perp Initial Pass/Fail: Fail Overall Compliance: No Severity Score: 12.5