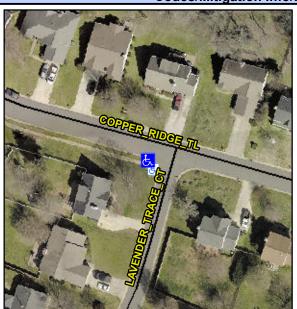

## **Access Compliance Report Public Rights-of-Way** (Curb Ramps)

Intersection ID: 25122 Main Street: COPPER\_RIDGE\_TL Cross Street: LAVENDER\_TRACE\_CT Location: SW ADA ID: DBF7F9B9C37B Ramp Type: Perp Initial Pass/Fail: Fail **Overall Compliance: No** Severity Score: 36.25