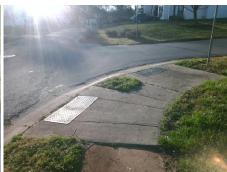

## **Access Compliance Report Public Rights-of-Way** (Curb Ramps)

Intersection ID: 25122 Main Street: COPPER\_RIDGE\_TL Cross Street: LAVENDER\_TRACE\_CT Location: SW ADA ID: DBF7F9B9C37B Ramp Type: Perp Initial Pass/Fail: Fail **Overall Compliance: No** Severity Score: 36.25

Total Cost: 1850.00

| Field Measurements/Component Compliance |                       |       |      |                       |                         |      |  |
|-----------------------------------------|-----------------------|-------|------|-----------------------|-------------------------|------|--|
| Compliance Description                  |                       | Data  | Comp | liance                | Description             | Data |  |
| N/A                                     | Ramp Length (in)      | 93.0  | Yes  | Ram                   | Slope (%)               | 7.2  |  |
| No                                      | Ramp Width (in)       | 25.0  | No   | Ramp XSlope (%)       |                         | 3.1  |  |
| N/A                                     | Flare Type LT         | N/A   | N/A  | A Flare Type RT       |                         | N/A  |  |
| N/A                                     | Flare Slope LT (%)    | N/A   | N/A  | A Flare Slope RT (%)  |                         | N/A  |  |
| N/A                                     | Flare Traversable LT? | N/A   | N/A  | Flare Traversable RT? |                         | N/A  |  |
| N/A                                     | Landing Length (in)   | N/A   | N/A  | DWS                   | Provided?               | N/A  |  |
| N/A                                     | Landing Width (in)    | N/A   | N/A  | DWS                   | Contrast?               | N/A  |  |
| N/A                                     | Landing Slope (%)     | N/A   | N/A  | DWS                   | Length (in)             | N/A  |  |
| N/A                                     | Landing X Slope (%)   | N/A   | N/A  | DWS                   | Full Width?             | N/A  |  |
| N/A                                     | Landing Curb? (Y/N)   | N/A   | N/A  | DWS                   | Offset (in)             | N/A  |  |
| N/A                                     | Shared Landing?       | N/A   |      |                       |                         |      |  |
| N/A                                     | Gutter Ponding?       | N/A   | N/A  | Gutte                 | er Slope (%)            | N/A  |  |
| N/A                                     | Gutter Lip Ht (in)    | N/A   | N/A  | Gutte                 | er X Slope (%)          | N/A  |  |
| N/A                                     | Painted X Walk1?      | No    | N/A  | Paint                 | ed X Walk2?             | N/A  |  |
|                                         | X Walk 1 Direction    | To NE |      | X Wa                  | lk 2 Direction          | N/A  |  |
| N/A                                     | X Walk 1 Width (in)   | N/A   | N/A  | X Wa                  | ılk 2 Width (in)        | N/A  |  |
|                                         | X Walk 1 Slope (%)    | 0.6   |      | X Wa                  | lk 2 Slope (%)          | N/A  |  |
|                                         | X Walk 1 X Slope (%)  | 0.2   |      | X Wa                  | lk 2 X Slope (%)        | N/A  |  |
| N/A                                     | Ramp inside XWalk1?   | N/A   | N/A  | Ram                   | o inside XWalk2?        | N/A  |  |
|                                         | Road Slope (%)        | N/A   | N/A  | Clear                 | Space?                  | N/A  |  |
|                                         | Road X Slope (%)      | N/A   | N/A  | Clear                 | Space to XWalk (in)     | N/A  |  |
| N/A                                     | Any Obstructions?     | N/A   | N/A  | Storn                 | n Grate/Utility Hazard? | N/A  |  |
|                                         | Obstruction Type      |       |      | Storn                 | n Grate/Utility Type    |      |  |
|                                         |                       | N/A   |      |                       |                         | N/A  |  |
|                                         |                       |       | Yes  | Surfa                 | ce Condition? (G/P)     | Good |  |
|                                         |                       |       |      |                       |                         |      |  |