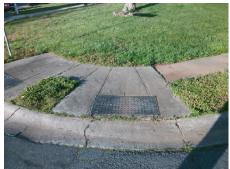

## **Access Compliance Report Public Rights-of-Way** (Curb Ramps)

Intersection ID: 25122 Main Street: COPPER\_RIDGE\_TL Cross Street: LAVENDER\_TRACE\_CT Location: SW ADA ID: DBF7F9B9C37B Ramp Type: Perp Initial Pass/Fail: Fail **Overall Compliance: No** Severity Score: 36.25

Total Cost: 1850.00

| Field Measurements/Component Compliance |                       |       |      |                       |                         |      |  |
|-----------------------------------------|-----------------------|-------|------|-----------------------|-------------------------|------|--|
| Compliance Description                  |                       | Data  | Comp | liance                | Description             | Data |  |
| N/A                                     | Ramp Length (in)      | 93.0  | Yes  | Ram                   | Slope (%)               | 7.2  |  |
| No                                      | Ramp Width (in)       | 25.0  | No   | Ramp XSlope (%)       |                         | 3.1  |  |
| N/A                                     | Flare Type LT         | N/A   | N/A  | A Flare Type RT       |                         | N/A  |  |
| N/A                                     | Flare Slope LT (%)    | N/A   | N/A  | A Flare Slope RT (%)  |                         | N/A  |  |
| N/A                                     | Flare Traversable LT? | N/A   | N/A  | Flare Traversable RT? |                         | N/A  |  |
| N/A                                     | Landing Length (in)   | N/A   | N/A  | DWS                   | Provided?               | N/A  |  |
| N/A                                     | Landing Width (in)    | N/A   | N/A  | DWS                   | Contrast?               | N/A  |  |
| N/A                                     | Landing Slope (%)     | N/A   | N/A  | DWS                   | Length (in)             | N/A  |  |
| N/A                                     | Landing X Slope (%)   | N/A   | N/A  | DWS                   | Full Width?             | N/A  |  |
| N/A                                     | Landing Curb? (Y/N)   | N/A   | N/A  | DWS                   | Offset (in)             | N/A  |  |
| N/A                                     | Shared Landing?       | N/A   |      |                       |                         |      |  |
| N/A                                     | Gutter Ponding?       | N/A   | N/A  | Gutte                 | er Slope (%)            | N/A  |  |
| N/A                                     | Gutter Lip Ht (in)    | N/A   | N/A  | Gutte                 | er X Slope (%)          | N/A  |  |
| N/A                                     | Painted X Walk1?      | No    | N/A  | Paint                 | ed X Walk2?             | N/A  |  |
|                                         | X Walk 1 Direction    | To NE |      | X Wa                  | lk 2 Direction          | N/A  |  |
| N/A                                     | X Walk 1 Width (in)   | N/A   | N/A  | X Wa                  | ılk 2 Width (in)        | N/A  |  |
|                                         | X Walk 1 Slope (%)    | 0.6   |      | X Wa                  | lk 2 Slope (%)          | N/A  |  |
|                                         | X Walk 1 X Slope (%)  | 0.2   |      | X Wa                  | lk 2 X Slope (%)        | N/A  |  |
| N/A                                     | Ramp inside XWalk1?   | N/A   | N/A  | Ram                   | o inside XWalk2?        | N/A  |  |
|                                         | Road Slope (%)        | N/A   | N/A  | Clear                 | Space?                  | N/A  |  |
|                                         | Road X Slope (%)      | N/A   | N/A  | Clear                 | Space to XWalk (in)     | N/A  |  |
| N/A                                     | Any Obstructions?     | N/A   | N/A  | Storn                 | n Grate/Utility Hazard? | N/A  |  |
|                                         | Obstruction Type      |       |      | Storn                 | n Grate/Utility Type    |      |  |
|                                         |                       | N/A   |      |                       |                         | N/A  |  |
|                                         |                       |       | Yes  | Surfa                 | ce Condition? (G/P)     | Good |  |
|                                         |                       |       |      |                       |                         |      |  |