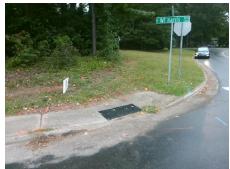

## Field Measurements/Component Compliance

Street 1 Name
Stop Condition-Street 2
Street 2 Name
Stop Condition-Street 1

E W T HARRIS BV None MARKWAY DR StopSign Possible Solutions:

Remove & Replace Curb Ramp With Two New Directional Ramps or Equivalent.

Surveyor Notes:

N/A

PROW/ADA:

Not Found, R304.2.2

Total Cost: \$ 3200.00

| Field Measurements/Component Compilance |                       |      |                        |                             |      |
|-----------------------------------------|-----------------------|------|------------------------|-----------------------------|------|
| Compliance Description                  |                       | Data | Compliance Description |                             | Data |
| N/A                                     | Ramp Length (in)      | 61.5 | No                     | Ramp Slope (%)              | 9.8  |
| Yes                                     | Ramp Width (in)       | 48.0 | Yes                    | Ramp XSlope (%)             | 0.2  |
| N/A                                     | Flare Type LT         | N/A  | N/A                    | Flare Type RT               | N/A  |
| N/A                                     | Flare Slope LT (%)    | N/A  | N/A                    | Flare Slope RT (%)          | N/A  |
| N/A                                     | Flare Traversable LT? | N/A  | N/A                    | Flare Traversable RT?       | N/A  |
| N/A                                     | Landing Length (in)   | N/A  | N/A                    | DWS Provided?               | N/A  |
| N/A                                     | Landing Width (in)    | N/A  | N/A                    | DWS Contrast?               | N/A  |
| N/A                                     | Landing Slope (%)     | N/A  | N/A                    | DWS Length (in)             | N/A  |
| N/A                                     | Landing X Slope (%)   | N/A  | N/A                    | DWS Full Width?             | N/A  |
| N/A                                     | Landing Curb? (Y/N)   | N/A  | N/A                    | DWS Offset (in)             | N/A  |
| N/A                                     | Shared Landing?       | N/A  |                        |                             |      |
| N/A                                     | Gutter Ponding?       | Yes  | N/A                    | Gutter Slope (%)            | N/A  |
| N/A                                     | Gutter Lip Ht (in)    | N/A  | N/A                    | Gutter X Slope (%)          | N/A  |
| N/A                                     | Painted X Walk1?      | No   | N/A                    | Painted X Walk2?            | No   |
|                                         | X Walk 1 Direction    | To W |                        | X Walk 2 Direction          | To S |
| N/A                                     | X Walk 1 Width (in)   | N/A  | N/A                    | X Walk 2 Width (in)         | N/A  |
|                                         | X Walk 1 Slope (%)    | 2.2  |                        | X Walk 2 Slope (%)          | 1.7  |
|                                         | X Walk 1 X Slope (%)  | 0.8  |                        | X Walk 2 X Slope (%)        | 0.0  |
| N/A                                     | Ramp inside XWalk1?   | N/A  | N/A                    | Ramp inside XWalk2?         | N/A  |
|                                         | Road Slope (%)        | 1.6  | N/A                    | Clear Space?                | N/A  |
|                                         | Road X Slope (%)      | 1.8  | N/A                    | Clear Space to XWalk (in)   | N/A  |
| N/A                                     | Any Obstructions?     | N/A  | N/A                    | Storm Grate/Utility Hazard? | N/A  |
|                                         | Obstruction Type      |      | l                      | Storm Grate/Utility Type    |      |
|                                         |                       | N/A  |                        |                             | N/A  |
|                                         |                       |      | Yes                    | Surface Condition? (G/P)    | Good |