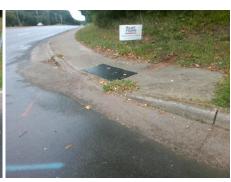

## Field Measurements/Component Compliance

Street 1 Name
Stop Condition-Street 2
Street 2 Name
Stop Condition-Street 1

E W T HARRIS BV None MARKWAY DR StopSign Possible Solutions:

Remove & Replace Curb Ramp With Two New Directional Ramps or Equivalent.

Surveyor Notes:

N/A

PROW/ADA:

Not Found, R304.2.2

Total Cost: \$ 3200.00

| Field Measurements/Component Compilance |                       |      |                        |                             |      |
|-----------------------------------------|-----------------------|------|------------------------|-----------------------------|------|
| Compliance Description                  |                       | Data | Compliance Description |                             | Data |
| N/A                                     | Ramp Length (in)      | 61.5 | No                     | Ramp Slope (%)              | 9.8  |
| Yes                                     | Ramp Width (in)       | 48.0 | Yes                    | Ramp XSlope (%)             | 0.2  |
| N/A                                     | Flare Type LT         | N/A  | N/A                    | Flare Type RT               | N/A  |
| N/A                                     | Flare Slope LT (%)    | N/A  | N/A                    | Flare Slope RT (%)          | N/A  |
| N/A                                     | Flare Traversable LT? | N/A  | N/A                    | Flare Traversable RT?       | N/A  |
| N/A                                     | Landing Length (in)   | N/A  | N/A                    | DWS Provided?               | N/A  |
| N/A                                     | Landing Width (in)    | N/A  | N/A                    | DWS Contrast?               | N/A  |
| N/A                                     | Landing Slope (%)     | N/A  | N/A                    | DWS Length (in)             | N/A  |
| N/A                                     | Landing X Slope (%)   | N/A  | N/A                    | DWS Full Width?             | N/A  |
| N/A                                     | Landing Curb? (Y/N)   | N/A  | N/A                    | DWS Offset (in)             | N/A  |
| N/A                                     | Shared Landing?       | N/A  |                        |                             |      |
| N/A                                     | Gutter Ponding?       | Yes  | N/A                    | Gutter Slope (%)            | N/A  |
| N/A                                     | Gutter Lip Ht (in)    | N/A  | N/A                    | Gutter X Slope (%)          | N/A  |
| N/A                                     | Painted X Walk1?      | No   | N/A                    | Painted X Walk2?            | No   |
|                                         | X Walk 1 Direction    | To W |                        | X Walk 2 Direction          | To S |
| N/A                                     | X Walk 1 Width (in)   | N/A  | N/A                    | X Walk 2 Width (in)         | N/A  |
|                                         | X Walk 1 Slope (%)    | 2.2  |                        | X Walk 2 Slope (%)          | 1.7  |
|                                         | X Walk 1 X Slope (%)  | 0.8  |                        | X Walk 2 X Slope (%)        | 0.0  |
| N/A                                     | Ramp inside XWalk1?   | N/A  | N/A                    | Ramp inside XWalk2?         | N/A  |
|                                         | Road Slope (%)        | 1.6  | N/A                    | Clear Space?                | N/A  |
|                                         | Road X Slope (%)      | 1.8  | N/A                    | Clear Space to XWalk (in)   | N/A  |
| N/A                                     | Any Obstructions?     | N/A  | N/A                    | Storm Grate/Utility Hazard? | N/A  |
|                                         | Obstruction Type      |      | l                      | Storm Grate/Utility Type    |      |
|                                         |                       | N/A  |                        |                             | N/A  |
|                                         |                       |      | Yes                    | Surface Condition? (G/P)    | Good |