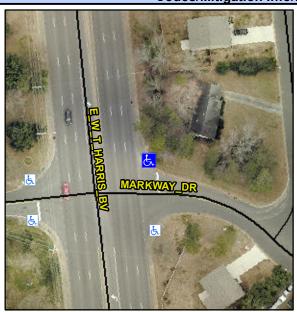

## Access Compliance Report Public Rights-of-Way (Curb Ramps)

Intersection ID: 10674 Main Street: E\_W\_T\_HARRIS\_BV Cross Street: MARKWAY\_DR Location: NE

ADA ID: DBFADC009DCA Ramp Type: PerpDiag Initial Pass/Fail: Fail Overall Compliance: No Severity Score: 12.5

## Field Measurements/Component Compliance

Street 1 Name
Stop Condition-Street 2
Street 2 Name
Stop Condition-Street 1

E W T HARRIS BV None MARKWAY DR StopSign Possible Solutions:

Remove & Replace Curb Ramp With Two New Directional Ramps or Equivalent.