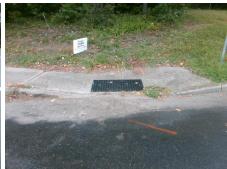

## Field Measurements/Component Compliance

Street 1 Name
Stop Condition-Street 2
Street 2 Name
Stop Condition-Street 1

E W T HARRIS BV None MARKWAY DR StopSign Possible Solutions:

Remove & Replace Curb Ramp With Two New Directional Ramps or Equivalent.

Surveyor Notes:

N/A

PROW/ADA:

Not Found, R304.2.2

Total Cost: \$ 3200.00

| Field Measurements/Component Compilance |                       |      |                        |                             |      |
|-----------------------------------------|-----------------------|------|------------------------|-----------------------------|------|
| Compliance Description                  |                       | Data | Compliance Description |                             | Data |
| N/A                                     | Ramp Length (in)      | 61.5 | No                     | Ramp Slope (%)              | 9.8  |
| Yes                                     | Ramp Width (in)       | 48.0 | Yes                    | Ramp XSlope (%)             | 0.2  |
| N/A                                     | Flare Type LT         | N/A  | N/A                    | Flare Type RT               | N/A  |
| N/A                                     | Flare Slope LT (%)    | N/A  | N/A                    | Flare Slope RT (%)          | N/A  |
| N/A                                     | Flare Traversable LT? | N/A  | N/A                    | Flare Traversable RT?       | N/A  |
| N/A                                     | Landing Length (in)   | N/A  | N/A                    | DWS Provided?               | N/A  |
| N/A                                     | Landing Width (in)    | N/A  | N/A                    | DWS Contrast?               | N/A  |
| N/A                                     | Landing Slope (%)     | N/A  | N/A                    | DWS Length (in)             | N/A  |
| N/A                                     | Landing X Slope (%)   | N/A  | N/A                    | DWS Full Width?             | N/A  |
| N/A                                     | Landing Curb? (Y/N)   | N/A  | N/A                    | DWS Offset (in)             | N/A  |
| N/A                                     | Shared Landing?       | N/A  |                        |                             |      |
| N/A                                     | Gutter Ponding?       | Yes  | N/A                    | Gutter Slope (%)            | N/A  |
| N/A                                     | Gutter Lip Ht (in)    | N/A  | N/A                    | Gutter X Slope (%)          | N/A  |
| N/A                                     | Painted X Walk1?      | No   | N/A                    | Painted X Walk2?            | No   |
|                                         | X Walk 1 Direction    | To W |                        | X Walk 2 Direction          | To S |
| N/A                                     | X Walk 1 Width (in)   | N/A  | N/A                    | X Walk 2 Width (in)         | N/A  |
|                                         | X Walk 1 Slope (%)    | 2.2  |                        | X Walk 2 Slope (%)          | 1.7  |
|                                         | X Walk 1 X Slope (%)  | 0.8  |                        | X Walk 2 X Slope (%)        | 0.0  |
| N/A                                     | Ramp inside XWalk1?   | N/A  | N/A                    | Ramp inside XWalk2?         | N/A  |
|                                         | Road Slope (%)        | 1.6  | N/A                    | Clear Space?                | N/A  |
|                                         | Road X Slope (%)      | 1.8  | N/A                    | Clear Space to XWalk (in)   | N/A  |
| N/A                                     | Any Obstructions?     | N/A  | N/A                    | Storm Grate/Utility Hazard? | N/A  |
|                                         | Obstruction Type      |      | l                      | Storm Grate/Utility Type    |      |
|                                         |                       | N/A  |                        |                             | N/A  |
|                                         |                       |      | Yes                    | Surface Condition? (G/P)    | Good |