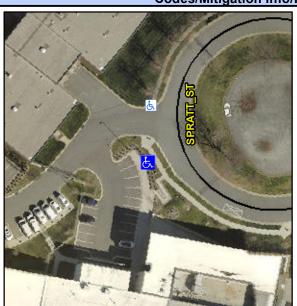

## **Access Compliance Report Public Rights-of-Way** (Curb Ramps)

Intersection ID: N/A Main Street: SPRATT\_ST **Cross Street: N/A** Location: SW **ADA ID: DBFB49B155D0** Ramp Type: Perp Initial Pass/Fail: Fail **Overall Compliance: No** Severity Score: 13.75

## Field Measurements/Component Compliance

**SPRATT ST** Street 1 Name Stop Condition-Street 2 None Street 2 Name N/A Stop Condition-Street 1 N/A Possible Solutions: Remove & Replace Entire Ramp. Surveyor Notes: N/A