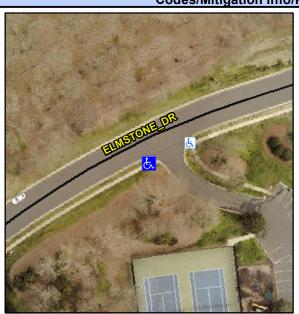

## Access Compliance Report Public Rights-of-Way (Curb Ramps)

Intersection ID: 10026002 Main Street: ELMSTONE\_DR Cross Street: N/A Location: SW

ADA ID: DBFFB2BE0749 Ramp Type: PerpDiag Initial Pass/Fail: Fail Overall Compliance: No Severity Score: 25

## Field Measurements/Component Compliance

Street 1 Name
Stop Condition-Street 2
Street 2 Name
Stop Condition-Street 1

ENTRANCE None ELMSTONE DR None Possible Solutions:

Remove & Replace Curb Ramp With Two New Directional Ramps or Equivalent.