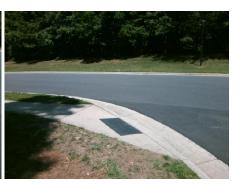

## Field Measurements/Component Compliance

Street 1 Name
Stop Condition-Street 2
Street 2 Name
Stop Condition-Street 1

ENTRANCE None ELMSTONE DR None Possible Solutions:

Remove & Replace Curb Ramp With Two New Directional Ramps or Equivalent.

Surveyor Notes:

N/A

PROW/ADA:

Not Found, R304.2.2

Total Cost: \$ 3200.00

| Field Measurements/Component Compliance |                        |                       |      |                        |                             |      |
|-----------------------------------------|------------------------|-----------------------|------|------------------------|-----------------------------|------|
|                                         | Compliance Description |                       | Data | Compliance Description |                             | Data |
|                                         | N/A                    | Ramp Length (in)      | 48.0 | No                     | Ramp Slope (%)              | 14.7 |
|                                         | Yes                    | Ramp Width (in)       | 48.0 | Yes                    | Ramp XSlope (%)             | 1.7  |
|                                         | N/A                    | Flare Type LT         | N/A  | N/A                    | Flare Type RT               | N/A  |
|                                         | N/A                    | Flare Slope LT (%)    | N/A  | N/A                    | Flare Slope RT (%)          | N/A  |
|                                         | N/A                    | Flare Traversable LT? | N/A  | N/A                    | Flare Traversable RT?       | N/A  |
|                                         | N/A                    | Landing Length (in)   | N/A  | N/A                    | DWS Provided?               | N/A  |
|                                         | N/A                    | Landing Width (in)    | N/A  | N/A                    | DWS Contrast?               | N/A  |
|                                         | N/A                    | Landing Slope (%)     | N/A  | N/A                    | DWS Length (in)             | N/A  |
|                                         | N/A                    | Landing X Slope (%)   | N/A  | N/A                    | DWS Full Width?             | N/A  |
|                                         | N/A                    | Landing Curb? (Y/N)   | N/A  | N/A                    | DWS Offset (in)             | N/A  |
|                                         | N/A                    | Shared Landing?       | N/A  |                        |                             |      |
|                                         | N/A                    | Gutter Ponding?       | N/A  | N/A                    | Gutter Slope (%)            | N/A  |
|                                         | N/A                    | Gutter Lip Ht (in)    | N/A  | N/A                    | Gutter X Slope (%)          | N/A  |
|                                         | N/A                    | Painted X Walk1?      | No   | N/A                    | Painted X Walk2?            | No   |
|                                         |                        | X Walk 1 Direction    | To E |                        | X Walk 2 Direction          | To N |
|                                         | N/A                    | X Walk 1 Width (in)   | N/A  | N/A                    | X Walk 2 Width (in)         | N/A  |
|                                         |                        | X Walk 1 Slope (%)    | 3.6  |                        | X Walk 2 Slope (%)          | 1.4  |
|                                         |                        | X Walk 1 X Slope (%)  | 0.4  |                        | X Walk 2 X Slope (%)        | 2.4  |
|                                         | N/A                    | Ramp inside XWalk1?   | N/A  | N/A                    | Ramp inside XWalk2?         | N/A  |
|                                         |                        | Road Slope (%)        | 3.5  | N/A                    | Clear Space?                | N/A  |
|                                         |                        | Road X Slope (%)      | 0.0  | N/A                    | Clear Space to XWalk (in)   | N/A  |
|                                         | N/A                    | Any Obstructions?     | N/A  | N/A                    | Storm Grate/Utility Hazard? | N/A  |
|                                         |                        |                       |      |                        |                             |      |