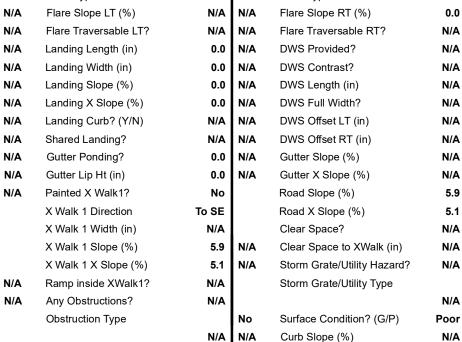

## Field Measurements/Component Compliance

N/A

N/A

N/A

N/A

Compliance Description

Grade Break?

Flare Type RT

Grade Break Slope (%)

Grade Break XSlope (%)

Data

36.0

38.0

6.6

6.7

N/A

**WARP ST** Street 1 Name Stop Condition-Street 1 StopSign N/A Street 2 Name Stop Condition-Street 2 N/A

| Possible Solutions:           | Compl | iance | Description      |
|-------------------------------|-------|-------|------------------|
| Remove & Replace Entire Ramp. | N/A   | Ram   | p Length (in)    |
| •                             | No    | Ram   | p Width (in)     |
|                               | Yes   | Ram   | p Slope (%)      |
|                               | No    | Ram   | p XSlope (%)     |
|                               | N/A   | Flare | Type LT          |
|                               | N/A   | Flare | Slope LT (%)     |
| Surveyor Notes:               | N/A   | Flare | Traversable LT   |
| NO CURB                       | N/A   | Land  | ing Length (in)  |
|                               | N/A   | Land  | ing Width (in)   |
|                               | N/A   | Land  | ing Slope (%)    |
|                               | N/A   | Land  | ing X Slope (%)  |
| PROW/ADA:                     | N/A   | Land  | ing Curb? (Y/N)  |
| R304.5.1, R304.5.3, R302.7    | N/A   | Share | ed Landing?      |
|                               | N/A   | Gutte | er Ponding?      |
|                               | N/A   | Gutte | er Lip Ht (in)   |
|                               | N/A   | Paint | ed X Walk1?      |
|                               |       | X Wa  | alk 1 Direction  |
|                               |       | X Wa  | alk 1 Width (in) |
|                               |       | X Wa  | alk 1 Slope (%)  |
|                               |       | X Wa  | alk 1 X Slope (% |
|                               |       |       |                  |