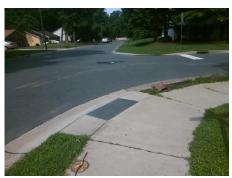

## Field Measurements/Component Compliance

Street 1 Name
Stop Condition-Street 1
Street 2 Name
Stop Condition-Street 2

HOBBS HILL DR StopSign WAGON OAK DR None Possible Solutions:

Remove & Replace Curb Ramp With Two New Directional Ramps or Equivalent.

Surveyor Notes:

N/A

PROW/ADA:

Not Found, R304.2.2-Perp, R304.3.2-Para, R305.2

Total Cost: \$ 3200.00

| Field Measurements/Component Compilance |                        |                       |        |                        |                             |        |
|-----------------------------------------|------------------------|-----------------------|--------|------------------------|-----------------------------|--------|
|                                         | Compliance Description |                       | Data   | Compliance Description |                             | Data   |
|                                         | N/A                    | Ramp Length (in)      | 27.0   | Yes                    | BlendTrans Slope (%)        | 3.2    |
|                                         | Yes                    | Ramp Width (in)       | 48.0   | Yes                    | BlendTrans XSlope (%)       | 0.7    |
|                                         | N/A                    | Flare Type LT         | Sloped | N/A                    | Flare Type RT               | Sloped |
|                                         | N/A                    | Flare Slope LT (%)    | 1.8    | N/A                    | Flare Slope RT (%)          | 0.2    |
|                                         | N/A                    | Flare Traversable LT? | No     | N/A                    | Flare Traversable RT?       | No     |
|                                         | Yes                    | Landing Length (in)   | 58.0   | Yes                    | DWS Provided?               | Yes    |
|                                         | Yes                    | Landing Width (in)    | 71.0   | Yes                    | DWS Contrast?               | Yes    |
|                                         | No                     | Landing Slope (%)     | 2.8    | Yes                    | DWS Length (in)             | 24.0   |
|                                         | Yes                    | Landing X Slope (%)   | 1.1    | Yes                    | DWS Full Width?             | Yes    |
|                                         | N/A                    | Landing Curb? (Y/N)   | No     | No                     | DWS Offset (in)             | 3.0    |
|                                         | N/A                    | Shared Landing?       | No     |                        |                             |        |
|                                         | Yes                    | Gutter Ponding?       | No     | Yes                    | Gutter Slope (%)            | 1.1    |
|                                         | Yes                    | Gutter Lip Ht (in)    | 0.0    | Yes                    | Gutter X Slope (%)          | 0.4    |
|                                         | N/A                    | Painted X Walk1?      | No     | N/A                    | Painted X Walk2?            | No     |
|                                         |                        | X Walk 1 Direction    | To W   |                        | X Walk 2 Direction          | To S   |
|                                         |                        | X Walk 1 Width (in)   | N/A    |                        | X Walk 2 Width (in)         | N/A    |
|                                         |                        | X Walk 1 Slope (%)    | 1.0    |                        | X Walk 2 Slope (%)          | 1.9    |
|                                         |                        | X Walk 1 X Slope (%)  | 0.7    |                        | X Walk 2 X Slope (%)        | 1.1    |
|                                         | N/A                    | Ramp inside XWalk1?   | N/A    | N/A                    | Ramp inside XWalk2?         | N/A    |
|                                         |                        | Road Slope (%)        | 2.2    |                        | Clear Space?                | Yes    |
|                                         |                        | Road X Slope (%)      | 5.2    | N/A                    | Clear Space to XWalk (in)   | N/A    |
|                                         | Yes                    | Any Obstructions?     | No     | Yes                    | Storm Grate/Utility Hazard? | No     |
|                                         |                        | Obstruction Type      |        |                        | Storm Grate/Utility Type    |        |
|                                         |                        |                       | N/A    |                        |                             | N/A    |
|                                         |                        |                       |        | Yes                    | Surface Condition? (G/P)    | Good   |
| 100                                     | the Hill               |                       |        | No                     | Curb Slope (%)              | 10.4   |