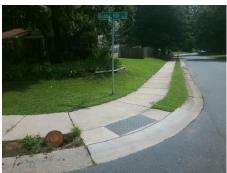

## Field Measurements/Component Compliance

Street 1 Name
Stop Condition-Street 1
Street 2 Name
Stop Condition-Street 2

HOBBS HILL DR StopSign WAGON OAK DR None Possible Solutions:

Remove & Replace Curb Ramp With Two New Directional Ramps or Equivalent.

Surveyor Notes:

N/A

PROW/ADA:

Not Found, R304.2.2-Perp, R304.3.2-Para, R305.2

Total Cost: \$ 3200.00

| Field Measurements/Component Compilance |                        |                       |        |                        |                             |        |
|-----------------------------------------|------------------------|-----------------------|--------|------------------------|-----------------------------|--------|
|                                         | Compliance Description |                       | Data   | Compliance Description |                             | Data   |
|                                         | N/A                    | Ramp Length (in)      | 27.0   | Yes                    | BlendTrans Slope (%)        | 3.2    |
|                                         | Yes                    | Ramp Width (in)       | 48.0   | Yes                    | BlendTrans XSlope (%)       | 0.7    |
|                                         | N/A                    | Flare Type LT         | Sloped | N/A                    | Flare Type RT               | Sloped |
|                                         | N/A                    | Flare Slope LT (%)    | 1.8    | N/A                    | Flare Slope RT (%)          | 0.2    |
|                                         | N/A                    | Flare Traversable LT? | No     | N/A                    | Flare Traversable RT?       | No     |
|                                         | Yes                    | Landing Length (in)   | 58.0   | Yes                    | DWS Provided?               | Yes    |
|                                         | Yes                    | Landing Width (in)    | 71.0   | Yes                    | DWS Contrast?               | Yes    |
|                                         | No                     | Landing Slope (%)     | 2.8    | Yes                    | DWS Length (in)             | 24.0   |
|                                         | Yes                    | Landing X Slope (%)   | 1.1    | Yes                    | DWS Full Width?             | Yes    |
|                                         | N/A                    | Landing Curb? (Y/N)   | No     | No                     | DWS Offset (in)             | 3.0    |
|                                         | N/A                    | Shared Landing?       | No     |                        |                             |        |
|                                         | Yes                    | Gutter Ponding?       | No     | Yes                    | Gutter Slope (%)            | 1.1    |
|                                         | Yes                    | Gutter Lip Ht (in)    | 0.0    | Yes                    | Gutter X Slope (%)          | 0.4    |
|                                         | N/A                    | Painted X Walk1?      | No     | N/A                    | Painted X Walk2?            | No     |
|                                         |                        | X Walk 1 Direction    | To W   |                        | X Walk 2 Direction          | To S   |
|                                         |                        | X Walk 1 Width (in)   | N/A    |                        | X Walk 2 Width (in)         | N/A    |
|                                         |                        | X Walk 1 Slope (%)    | 1.0    |                        | X Walk 2 Slope (%)          | 1.9    |
|                                         |                        | X Walk 1 X Slope (%)  | 0.7    |                        | X Walk 2 X Slope (%)        | 1.1    |
|                                         | N/A                    | Ramp inside XWalk1?   | N/A    | N/A                    | Ramp inside XWalk2?         | N/A    |
|                                         |                        | Road Slope (%)        | 2.2    |                        | Clear Space?                | Yes    |
|                                         |                        | Road X Slope (%)      | 5.2    | N/A                    | Clear Space to XWalk (in)   | N/A    |
|                                         | Yes                    | Any Obstructions?     | No     | Yes                    | Storm Grate/Utility Hazard? | No     |
|                                         |                        | Obstruction Type      |        |                        | Storm Grate/Utility Type    |        |
|                                         |                        |                       | N/A    |                        |                             | N/A    |
|                                         |                        |                       |        | Yes                    | Surface Condition? (G/P)    | Good   |
| 100                                     | the Hill               |                       |        | No                     | Curb Slope (%)              | 10.4   |