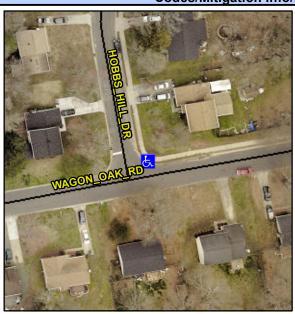

## Access Compliance Report Public Rights-of-Way (Curb Ramps)

Intersection ID: 13551Main Street: WAGON\_OAK\_RDCross Street: HOBBS\_HILL\_DRLocation:NEADA ID: DC03D7DCE3E3Ramp Type: BlendTrans1Initial Pass/Fail: PassOverall Compliance: NoSeverity Score:0