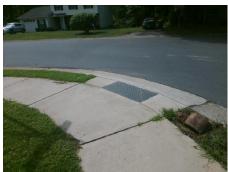

## Field Measurements/Component Compliance

Street 1 Name
Stop Condition-Street 1
Street 2 Name
Stop Condition-Street 2

HOBBS HILL DR StopSign WAGON OAK DR None Possible Solutions:

Remove & Replace Curb Ramp With Two New Directional Ramps or Equivalent.

Surveyor Notes:

N/A

PROW/ADA:

Not Found, R304.2.2-Perp, R304.3.2-Para, R305.2

Total Cost: \$ 3200.00

| Field Measurements/Component Compilance |                        |                       |        |                        |                             |        |
|-----------------------------------------|------------------------|-----------------------|--------|------------------------|-----------------------------|--------|
|                                         | Compliance Description |                       | Data   | Compliance Description |                             | Data   |
|                                         | N/A                    | Ramp Length (in)      | 27.0   | Yes                    | BlendTrans Slope (%)        | 3.2    |
|                                         | Yes                    | Ramp Width (in)       | 48.0   | Yes                    | BlendTrans XSlope (%)       | 0.7    |
|                                         | N/A                    | Flare Type LT         | Sloped | N/A                    | Flare Type RT               | Sloped |
|                                         | N/A                    | Flare Slope LT (%)    | 1.8    | N/A                    | Flare Slope RT (%)          | 0.2    |
|                                         | N/A                    | Flare Traversable LT? | No     | N/A                    | Flare Traversable RT?       | No     |
|                                         | Yes                    | Landing Length (in)   | 58.0   | Yes                    | DWS Provided?               | Yes    |
|                                         | Yes                    | Landing Width (in)    | 71.0   | Yes                    | DWS Contrast?               | Yes    |
|                                         | No                     | Landing Slope (%)     | 2.8    | Yes                    | DWS Length (in)             | 24.0   |
|                                         | Yes                    | Landing X Slope (%)   | 1.1    | Yes                    | DWS Full Width?             | Yes    |
|                                         | N/A                    | Landing Curb? (Y/N)   | No     | No                     | DWS Offset (in)             | 3.0    |
|                                         | N/A                    | Shared Landing?       | No     |                        |                             |        |
|                                         | Yes                    | Gutter Ponding?       | No     | Yes                    | Gutter Slope (%)            | 1.1    |
|                                         | Yes                    | Gutter Lip Ht (in)    | 0.0    | Yes                    | Gutter X Slope (%)          | 0.4    |
|                                         | N/A                    | Painted X Walk1?      | No     | N/A                    | Painted X Walk2?            | No     |
|                                         |                        | X Walk 1 Direction    | To W   |                        | X Walk 2 Direction          | To S   |
|                                         |                        | X Walk 1 Width (in)   | N/A    |                        | X Walk 2 Width (in)         | N/A    |
|                                         |                        | X Walk 1 Slope (%)    | 1.0    |                        | X Walk 2 Slope (%)          | 1.9    |
|                                         |                        | X Walk 1 X Slope (%)  | 0.7    |                        | X Walk 2 X Slope (%)        | 1.1    |
|                                         | N/A                    | Ramp inside XWalk1?   | N/A    | N/A                    | Ramp inside XWalk2?         | N/A    |
|                                         |                        | Road Slope (%)        | 2.2    |                        | Clear Space?                | Yes    |
|                                         |                        | Road X Slope (%)      | 5.2    | N/A                    | Clear Space to XWalk (in)   | N/A    |
|                                         | Yes                    | Any Obstructions?     | No     | Yes                    | Storm Grate/Utility Hazard? | No     |
|                                         |                        | Obstruction Type      |        |                        | Storm Grate/Utility Type    |        |
|                                         |                        |                       | N/A    |                        |                             | N/A    |
|                                         |                        |                       |        | Yes                    | Surface Condition? (G/P)    | Good   |
| 100                                     | the Hill               |                       |        | No                     | Curb Slope (%)              | 10.4   |